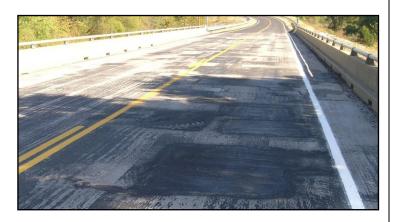

# **Project Facts:**

- Replace the decks (driving surface) of both bridges, install new bridge walls and guardrail
- Built in 1967, the bridges are severely deteriorating
- Approximately 970 vehicles cross the bridges per day