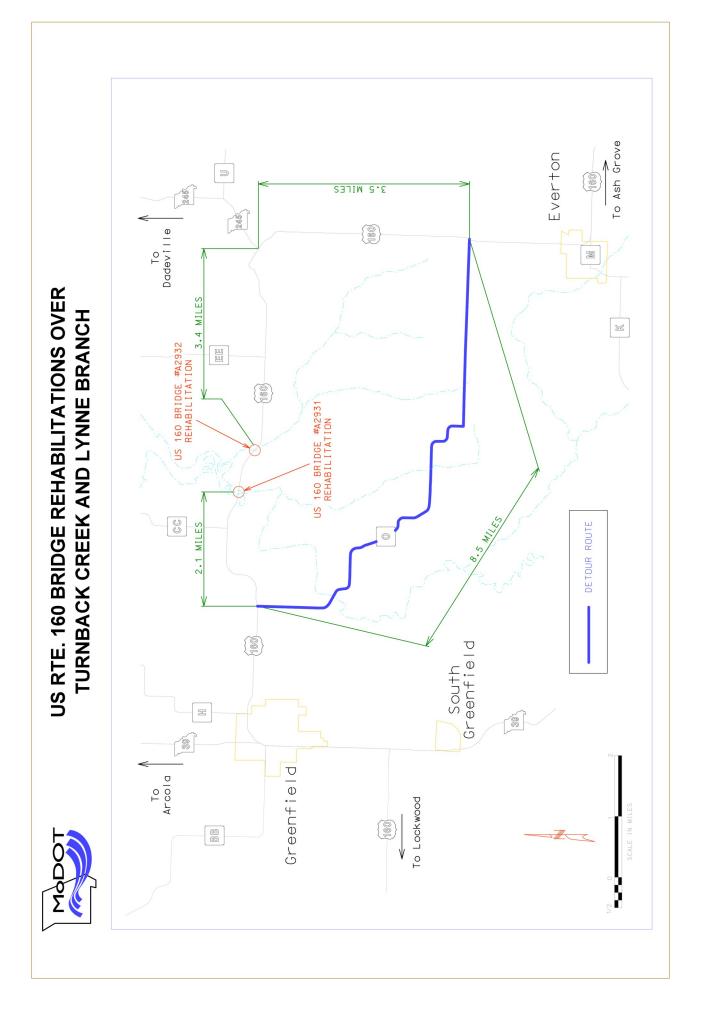

#### Dade County Route 160 Bridge Rehabilitations Over Turnback Creek & Lynne Branch (Stockton Lake) East of Greenfield

## **Traffic Impacts:**

- The project requires bridges to be CLOSED during construction
- Route 160 CLOSED at each bridge during construction
- Access to property maintained on either side of bridges, but not traffic allowed in work zones
- During bridge construction, Route 160 traffic will be detoured on Dade County Route O