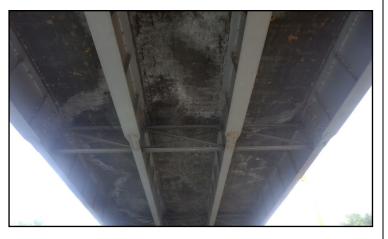

# **Project Facts:**

- Replace the decks (driving surface) of both bridges, install new bridge walls and guardrail
- Built in 1967, the bridges are severely deteriorating
- Approximately 970 vehicles cross the bridges per day