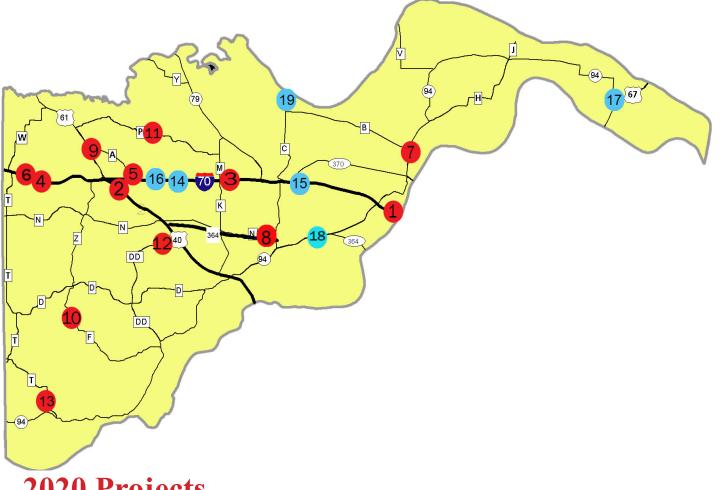

### **2020 Projects**

I-70 Eastbound Blanchette Missouri River Bridge-Bridge rehabilitaion and painting. Replacing the steel structure and sealing the bridge deck. Construction begins Spring 2020 and ends Fall 2021. Long term, around-the-clock lane restrictions will be in place.

I-64 Eastbound between I-70 and Lake St. Louis Blvd Pavement repairs. Construction begins Spring 2020 ad ends Fall 2020.

I-70 from South Outer Road to west of Route K -Interchange improvements. Work began Fall 2019 and ends Summer 2020.

I-70 David Hoekel Parkway Interchange (City of Wentzville project)- Construct new interchange between Wentzville Parkway and Route T. Construction is ongoing and is expected to be completed by Spring 2021.

I-70 from Wentzville Parkway to Lake St. Louis Blvd-Pavement Improvements. Construction began Fall 2019 and ends Fall 2020.

Route P from Route 61 to Route M - Pavement improvements and begins early 2020 and ends Summer 2020.

**2** Route T from I-70 South Outer Road to Route TT-Pavement, shoulder and bridge improvements. Work began Spring 2019 and ends Spring 2020.

Route T from Route TT to Route 94- Pavement improvements began Spring 2019 and ends Spring 2020.

## **2021 Projects**

4 JI-70 from Lake St. Louis Blvd to Route K- Pavement improvements. Work begins Spring 2021 and ends fall 2021.

I-70 from Fairgrounds to Cave Springs - Interchange improvements. Construction begins Fall 2021.

I-70 South Outer road from Wentzville Parkway to **Route T-** Pavement and guardrail improvements.

Construction begins Spring 2020 and ends Fall 2020.

#### **Route 94 from Route 370 to BNSF railroad in**

**Orchard Farm -** Pavement improvement and adding shoulders. Construction begins Spring 2020 and ends Fall 2020.

#### Route 364 Gutermuth Road Interchange (St. Charles

*County Project*)- Construct new interchange at Guetmuth Road. Work began Fall 2019 and ends late 2020.

#### Route A from Route 61 to I-70- Pavement

improvements begins Spring 2020 and ends Fall 2020.

I-70 Lake St. Louis Blvd Interchange- Construct roundabout at I-70 eastbound ramps at Lake St. Louis Blvd and Veterans Memorial Parkway. Work begins Spring 2021.

**Southbound Route 67 Elevation Project-** Elevations of the southbound Route 67 lanes for one mile south of the Clark Bridge. Construction begins Summer 2021.

**8** Route 364 at Heritage Crossing (*St. Charles Co. Project*)- Construct new slip ramps at Heritage Crossings Work begins spring 2021 and ends Fall 2021.

Route C from Missouri River to Salt River - Pavement resurfacing begins Spring 2021 and ends Fall 2021.

\*\* Map up-to-date as of January 2020