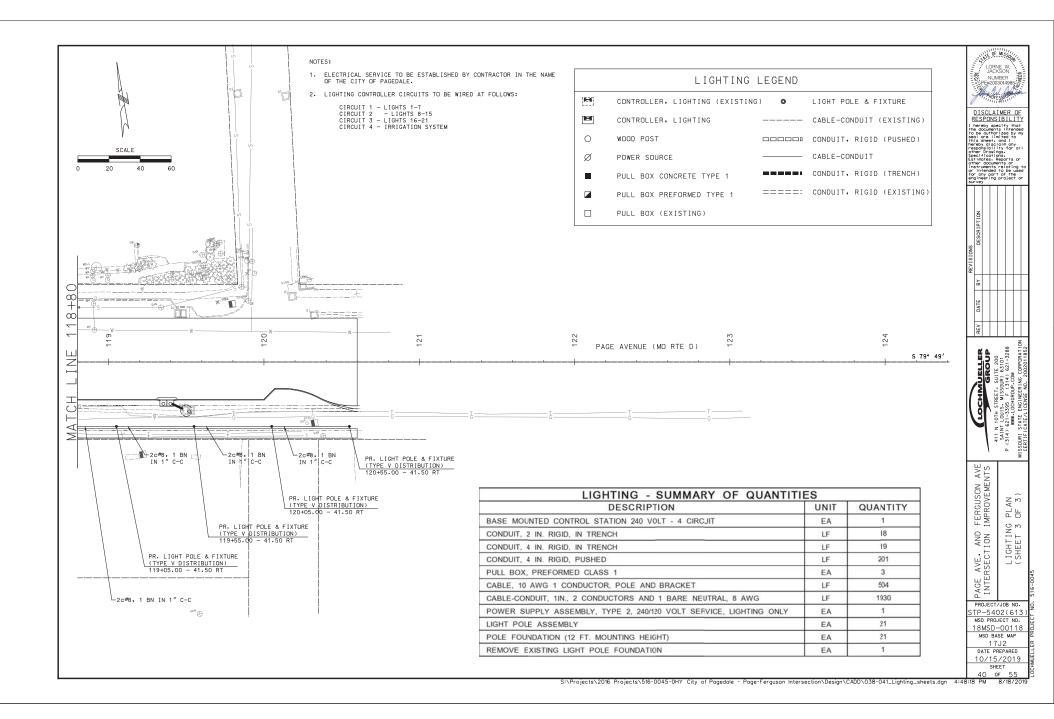

- 1. Revised signal head and mast arm pay items and quantities on the Bid Form and on page 7 of 55 to match tabulation on sheet 43 of 55.
- 2. Revise Note 1 on page 40 of 55 to read "The City of Pagedale"
- 3. Changed the location of signal head "82" from a mast arm mount to a post mount to match tabulation on sheet 43 of 55.

(PAGE 3 OF 4)

| ITEM                     | SIGNALS / LIGHTING /SIGNING / STRIPING ITEMS (CONTINUED)<br>DESCRIPTION | QUANTITY | UNIT | UNIT PRICE | EXTENDED PRICE |
|--------------------------|-------------------------------------------------------------------------|----------|------|------------|----------------|
| <b>NUMBER</b><br>9017407 | CABLE-CONDUIT, 1 IN., 2 CONDUCTORS AND 1 BARE NEUTRAL, 8 AWG            | 1930     | LF   |            |                |
| 9018612                  | POWER SUPPLY ASSEMBLY, TYPE 2, 240/120 VOLT SERVICE, LIGHTING ONLY      | 1        | EA   |            |                |
| 9019902A                 | REMOVE EXISTING LIGHT POLE FOUNDATION                                   | 1        | EA   |            |                |
| 9019902C                 | POLE FOUNDATION (12 FT. MOUNTING HEIGHT)                                | 21       | EA   |            |                |
| 9019902D                 | LIGHT POLE ASSEMBLY                                                     | 21       | EA   |            |                |
| 9020213                  | SIGNAL HEAD, TYPE 3S                                                    | 3        | EA   |            |                |
| 9020513                  | SIGNAL HEAD, TYPE 3B                                                    | 5        | EA   |            |                |
| 9020514                  | SIGNAL HEAD, TYPE 4B                                                    | 4        | EA   |            |                |
| 9020811                  | SIGNAL HEAD, TYPE 1S, PEDESTRIAN                                        | 6        | EA   |            |                |
| 9022708                  | POST, SIGNAL 8 FT.                                                      | 4        | EA   |            |                |
| 9023130                  | POST, TYPE CL, 30 FT. ARM                                               | 1        | EA   |            |                |
| 9023135                  | POST, TYPE CL, 35 FT. ARM                                               | 2        | EA   |            |                |
| 9023145                  | POST, TYPE CL, 45 FT. ARM                                               | 1        | EA   |            |                |
| 9024283                  | CONTROLLER ASSEMBLY HOUSING, NEMA TS2 CONTROLLER                        | 1        | EA   |            |                |
| 9024920                  | DETECTOR, PUSH BUTTON                                                   | 6        | EA   |            |                |
| 9024975                  | VIDEO DETECTION SYSTEM                                                  | 1        | EA   |            |                |
| 9025200                  | CONDUIT, 2 IN., TRENCH                                                  | 45       | LF   |            |                |
| 9025300                  | CONDUIT, 3 IN. TRENCH                                                   | 317      | LF   |            |                |
| 9027300                  | CONDUIT, 3 IN. PUSHED                                                   | 332      | LF   |            |                |
| 9028100                  | CABLE, 10 AWG 1 CONDUCTOR, POLE AND BRACKET                             | 380      | LF   |            |                |
| 9028208                  | CABLE, 8 AWG 1 CONDUCTOR, POWER                                         | 120      | LF   |            |                |
| 9028302                  | CABLE, 12 AWG 2 CONDUCTOR                                               | 850      | LF   |            |                |
| 9028308                  | CABLE, 16 AWG 2 CONDUCTOR                                               | 1440     | LF   |            |                |
| 9028310                  | CABLE, 16 AWG 5 CONDUCTOR                                               | 1550     | LF   |            |                |
| 9028311                  | CABLE, 16 AWG 7 CONDUCTOR                                               | 3070     | LF   |            |                |
| 9028611                  | POWER SUPPLY ASSEMBLY, TYPE 1 WITH 120V LIGHTING CONTROL CABINET        | 1        | EA   |            |                |
| 9028811                  | PULL BOX, PREFORMED CLASS 2                                             | 3        | EA   |            |                |
| 9028812                  | PULL BOX, PREFORMED CLASS 3                                             | 1        | EA   |            |                |
| 9029100                  | BASE, CONCRETE                                                          | 12       | CY   |            |                |
| 9029902A                 | NETWORK CONNECTED SIGNAL MONITOR                                        | 1        | EA   |            |                |
| 9029902B                 | RELOCATE EXISTING COMMUNICATION EQUIPMENT                               | 1        | EA   |            |                |
| 9031270A                 | 2 IN. PSST POST - 12 GA.                                                | 13       | LF   |            |                |
| 9035004A                 | SH-FLAT SHEET                                                           | 87       | SF   |            |                |
| 9039902A                 | REMOVE AND RELOCATE GROUND MOUNT SIGN                                   | 6        | EA   |            |                |