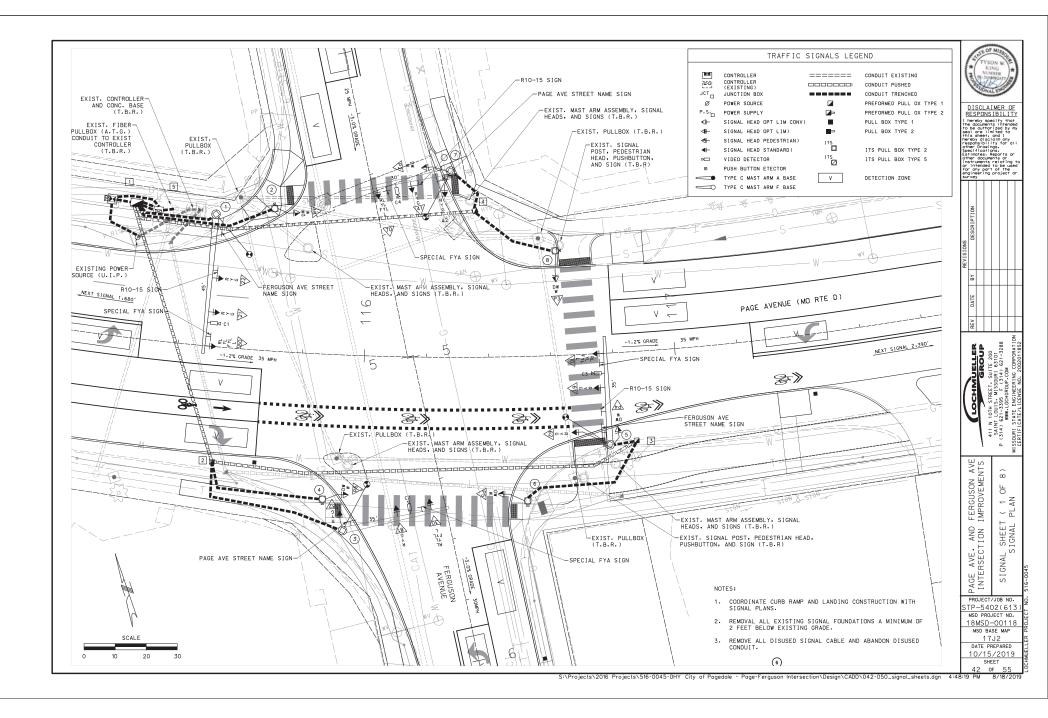

- 1. Revised signal head and mast arm pay items and quantities on the Bid Form and on page 7 of 55 to match tabulation on sheet 43 of 55.
- 2. Revise Note 1 on page 40 of 55 to read "The City of Pagedale"
- 3. Changed the location of signal head "82" from a mast arm mount to a post mount to match tabulation on sheet 43 of 55.