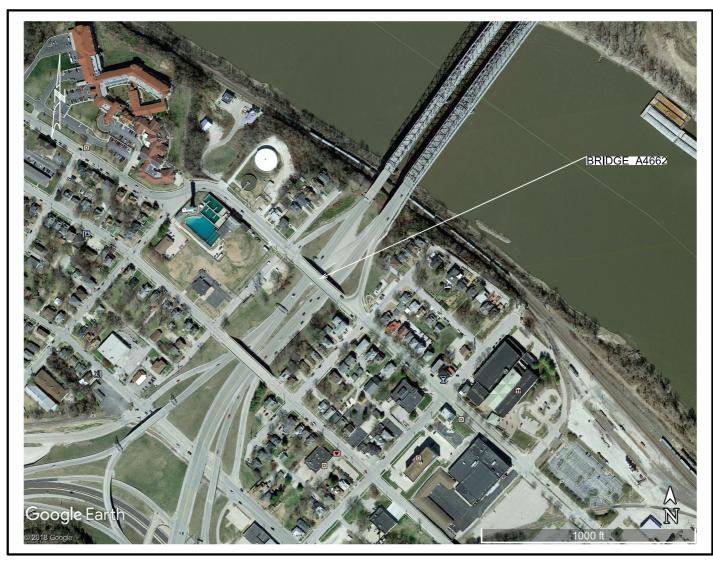

# **COLE COUNTY** WEST MAIN ST. OVER U.S. 54

## EXISTING BRIDGE FACTS

- W. MAIN BRIDGE # A4662
  - EXISTING BRIDGE WAS CONSTRUCTED IN 1992
  - LENGTH = 245' AND ROADWAY WIDTH = 41'