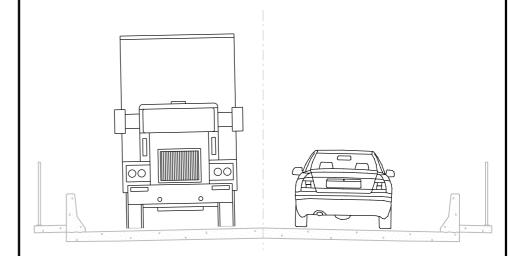

## PROPOSED BRIDGE TYPICAL SECTION

## PROPOSED BRIDGE FACTS

- W. MAIN BRIDGE # A46622
  - REHABILITATION YEAR 2020
  - MATCH EXISTING LENGTH AND WIDTH
  - INSTALL BRIDGE DECK OVERLAY