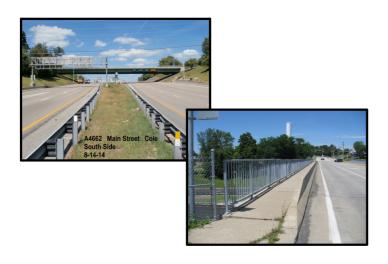

## EXISTING BRIDGE

## EXISTING BRIDGE FACTS

- W. MAIN BRIDGE # A4662
  - EXISTING BRIDGE WAS CONSTRUCTED IN 1992
  - LENGTH = 245' AND ROADWAY WIDTH = 41'