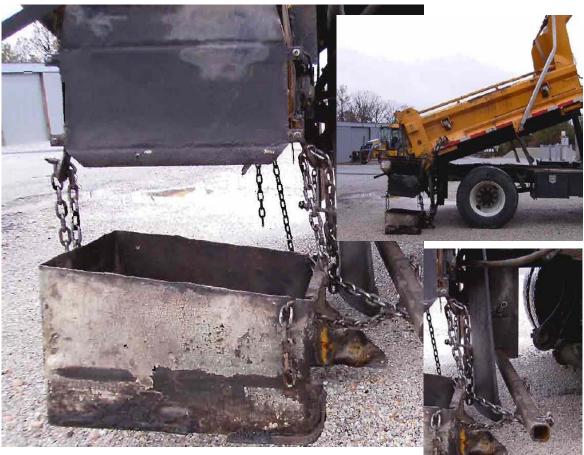

# **Edge Rut Box**

# **Description**

District staff has designed an edge rut box that attaches with a series of chains.

### **Benefit**

The new way of attaching the edge rut box is faster and easier than previous designs that bolted onto spreaders.