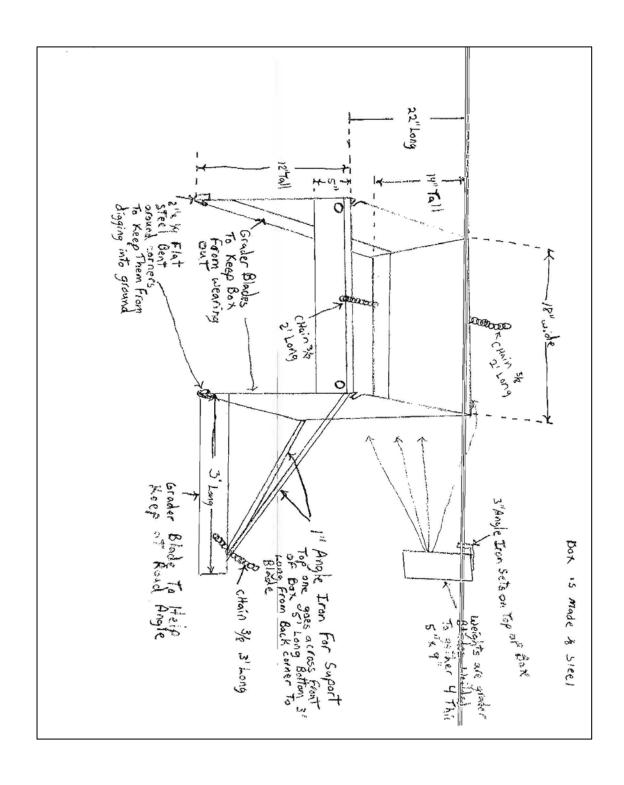

### **Parts and Labor**

See shop drawings on page 2 for complete parts list.

Total: \$240 Labor: 32 hours