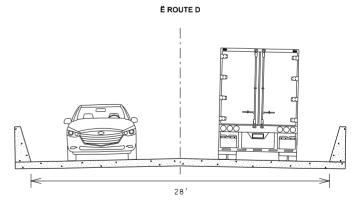

### **EXISTING BRIDGE TYPICAL SECTION**

# É ROUTE D

# **Project Facts:**

- · Removal and replacement of bridge on Route D over I-70
- · Existing Bridge Deck: 24' width, 207' length
- · Proposed Bridge Deck: 28' width, 232' length
- · Roadway improvements approximately 226' to the north and 182' to the south of the bridge