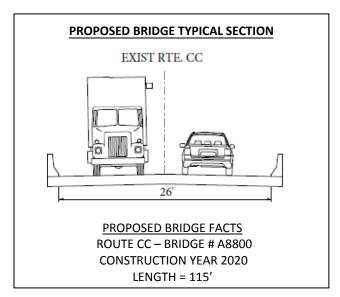

### **Project Facts:**

◆ Removal and replacement of bridge on Route CC over Medlen Creek between Route C and Watson Road

◆ Existing bridge deck: 26' roadway width, 106' length
 ◆ Proposed bridge deck: 26' roadway width, 115' length

### Construction:

- ♦ Construction Year 2020
- ◆ Estimated Total Project Cost = \$1,258,000

For more information: www.modot.org/central 573.751.3322 or 1.888.275.6636 (toll-free)

Facebook: MoDOT.Central / Instagram: @MoDOT\_Central