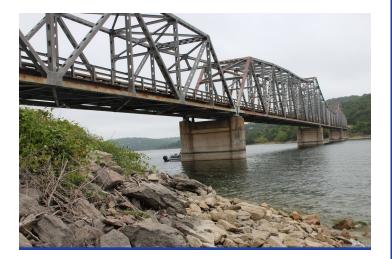

# Long Creek Bridge Improvements

Route 86, Table Rock Lake

#### **Bridge Facts:**

- Bridge was built in 1956.
- Bridge carries 8,611 vehicles a day.
- Current bridge structure and bridge deck in need of frequent repairs.
- Required repairs to the structural support systems are being planned. Route 86 will be closed for a period of 30 days in late spring 2019.