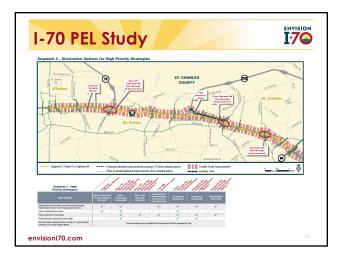

etc.)
- Upgrade infrastructure to better accommodate freight (including implementation of MoDOT and Freightway priority projects)
- Consolidate and improve access points at airport and throughout segment

envision170.com

High-Priority Strategies
High-Priority Strategies
Segment 5: Florissant Rd to End of Express Lanes
Upgrade infrastructure to better accommodate freight (including implementation of MoDOT and Freightway priority projects)
Add and/or improve bike/ped facilities crossing 1-70; Improve bike/ped connections to the larger bike/ped network
Reduce/eliminate conflict points at interchanges
Improve operations of interchanges/provide full access interchanges
Bring facility to current standards (address substandard curves, narrow shoulders, etc.)
Improve local/parallel road system



# I-70 PEL Study

ENVISION

ENVISION

**Evaluation Criteria for Future Project Proposals** 

- Does the proposed action address one or more of the goals identified for the segment?
- Does the proposed action address one or more of the recommended strategies identified for the segment?
- Do the design elements of the proposed action meet the needs of the buses and large commercial vehicles?
- How does the proposed action allow for existing and planed transit infrastructure and operations in the project area?
- How does the proposed action allow for existing and planned transit infrastructure and operations in the project area?

envision170.com

# <section-header><section-header><section-header><section-header><section-header><list-item><list-item><list-item>

# I-70 PEL Study

Evaluation