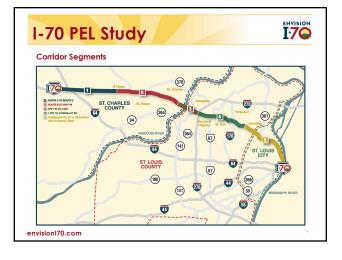

### Segment 3: Hwy 94 to I-270

- Improve local/parallel road system
- Upgrade infrastructure to better accommodate freight (including implementation of MoDOT and Freightway priority projects)
- Add and/or improve bike/ped facilities crossing I-70; Improve bike/ped connections to the larger bike/ped network
- Reduce/eliminate conflict points at interchanges
- Improve operations of interchanges

### Segment 4: I-270 to Florissant Road

- Add and/or improve bike/ped facilities crossing I-70; Improve bike/ped connections to the larger bike/ped network
- Reduce/eliminate conflict points at interchanges
- Bring facility to current standards (address substandard curves, narrow shoulders, etc.)
- Upgrade infrastructure to better accommodate freight (including implementation of MoDOT and Freightway priority projects)
- Consolidate and improve access points at airport and throughout segment