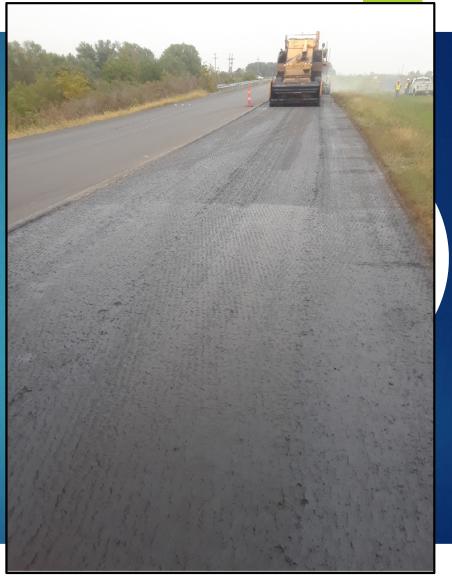

. | Record | • |
| High Temp         | 86     | 72            | 94     |   |
| Low Temp          | 55     | 51            | 28     |   |
| Day Average Temp  | 71     | 62            | -      |   |

| Dew Point (° F) | Actual | Historic Avg. | Record | • |
|-----------------|--------|---------------|--------|---|
| Dew Point       | 62     | -             | -      |   |
| High            | 70     | -             | -      |   |
| Low             | 55     | -             | -      |   |
| Average         | 62     | -             | -      |   |
| Wind (MPH)      | Actual | Historic Avg. | Record | • |
| Max Wind Speed  | 22     | -             | -      |   |
| Visibility      | 10     | -             | -      |   |

## US 65 - Saline J3P3061 CAPITOL PAVING

LESS TRACKING TACK USED



























-After Might Shift

-SS1-H on Milled Surface

- Casey C

## US 65 Pettis – J3P3086 Magruder

LESS TRACKING TACK USED