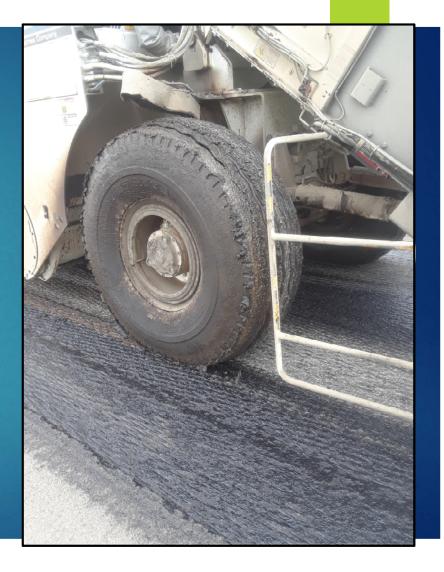

## US 65 - Saline J3P3061 CAPITOL PAVING

LESS TRACKING TACK USED

-After Might Shift

-SS1-H on Milled Surface

- Casey C