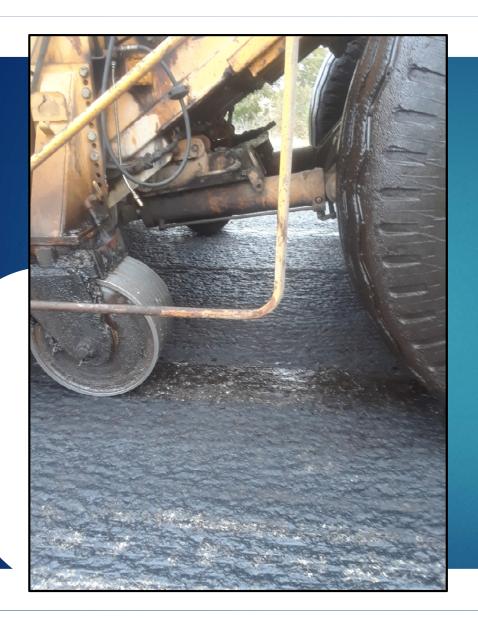

ic Avg. | Record | • |
| High Temp         | 86     | 72            | 94     |   |
| Low Temp          | 55     | 51            | 28     |   |
| Day Average Temp  | 71     | 62            | -      |   |

| Dew Point (° F) | Actual | Historic Avg. | Record | • |
|-----------------|--------|---------------|--------|---|
| Dew Point       | 62     | -             | -      |   |
| High            | 70     | -             | -      |   |
| Low             | 55     | -             | -      |   |
| Average         | 62     | -             | -      |   |
| Wind (MPH)      | Actual | Historic Avg. | Record | • |
| Max Wind Speed  | 22     | -             | -      |   |
| Visibility      | 10     | -             | -      |   |

## US 65 - Saline J3P3061 CAPITOL PAVING

LESS TRACKING TACK USED



























-After Might Shift

-SS1-H on Milled Surface

- Casey C

## US 65 Pettis – J3P3086 Magruder

LESS TRACKING TACK USED