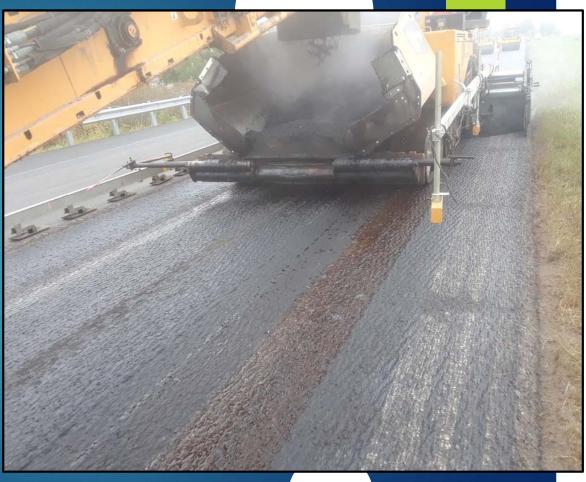

## US 65 - Saline J3P3061 CAPITOL PAVING

LESS TRACKING TACK USED

-After Might Shift

-SS1-H on Milled Surface

- Casey C