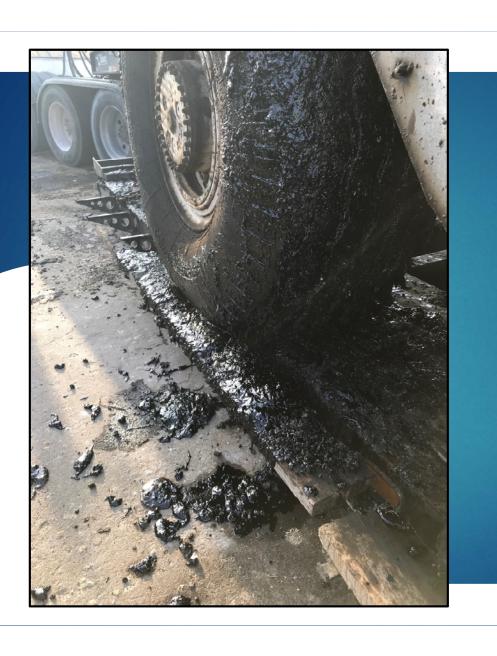

## US 65 - Saline J3P3061 CAPITOL PAVING

LESS TRACKING TACK USED

-After Might Shift

-SS1-H on Milled Surface

- Casey C