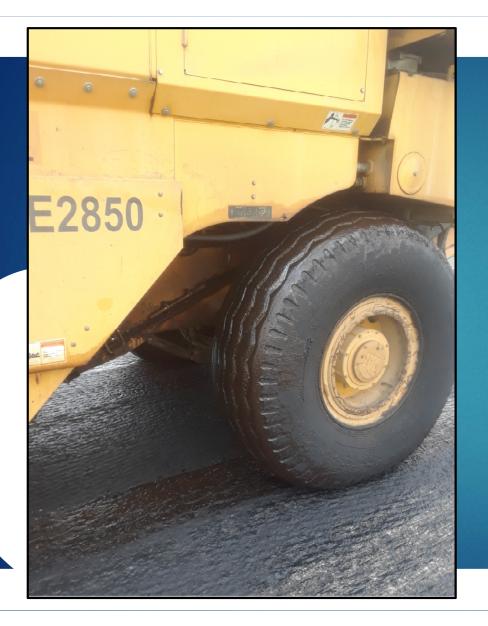

vg. | Record | • |
| High Temp         | 86     | 72            | 94     |   |
| Low Temp          | 55     | 51            | 28     |   |
| Day Average Temp  | 71     | 62            | -      |   |

| Dew Point (° F) | Actual | Historic Avg. | Record | • |
|-----------------|--------|---------------|--------|---|
| Dew Point       | 62     | -             | -      |   |
| High            | 70     | -             | -      |   |
| Low             | 55     | -             | -      |   |
| Average         | 62     | -             | -      |   |
| Wind (MPH)      | Actual | Historic Avg. | Record | • |
| Max Wind Speed  | 22     | -             | -      |   |
| Visibility      | 10     | -             | -      |   |

## US 65 - Saline J3P3061 CAPITOL PAVING

LESS TRACKING TACK USED



























-After Might Shift

-SS1-H on Milled Surface

- Casey C

## US 65 Pettis – J3P3086 Magruder

LESS TRACKING TACK USED