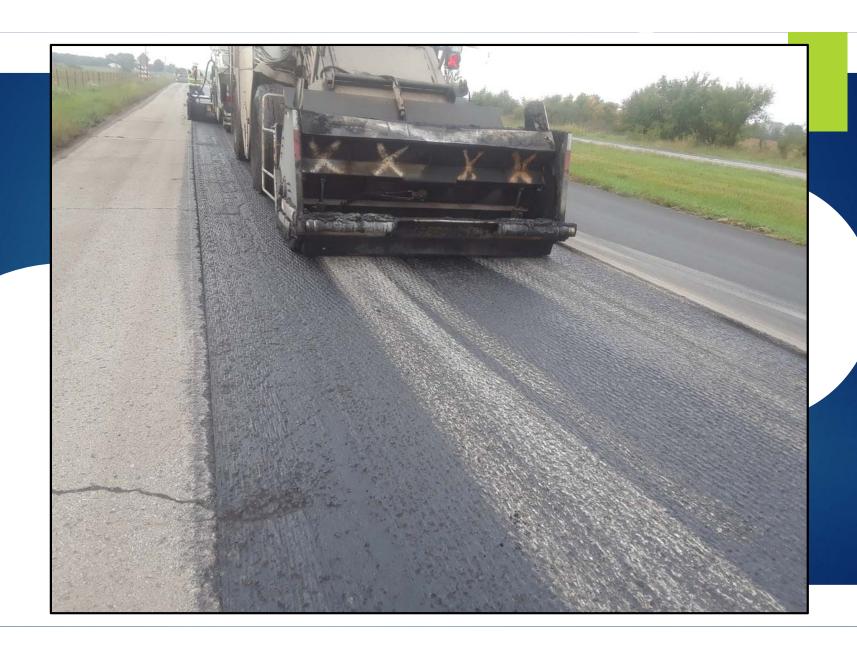

## US 65 - Saline J3P3061 CAPITOL PAVING

LESS TRACKING TACK USED

-After Might Shift

-SS1-H on Milled Surface

- Casey C

## US 65 Pettis – J3P3086 Magruder

LESS TRACKING TACK USED