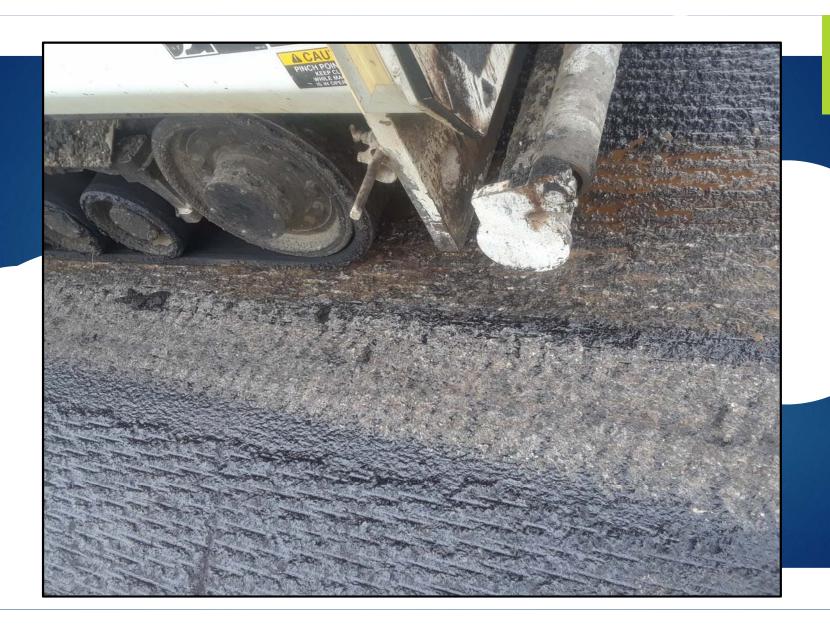

rage Temp  | 71     | 62            | -      |   |

| Dew Point (° F) | Actual | Historic Avg. | Record | • |
|-----------------|--------|---------------|--------|---|
| Dew Point       | 62     | -             | -      |   |
| High            | 70     | -             | -      |   |
| Low             | 55     | -             | -      |   |
| Average         | 62     | -             | -      |   |
| Wind (MPH)      | Actual | Historic Avg. | Record | • |
| Max Wind Speed  | 22     | -             | -      |   |
| Visibility      | 10     | -             | -      |   |

## US 65 - Saline J3P3061 CAPITOL PAVING

LESS TRACKING TACK USED



























-After Might Shift

-SS1-H on Milled Surface

- Casey C

## US 65 Pettis – J3P3086 Magruder

LESS TRACKING TACK USED