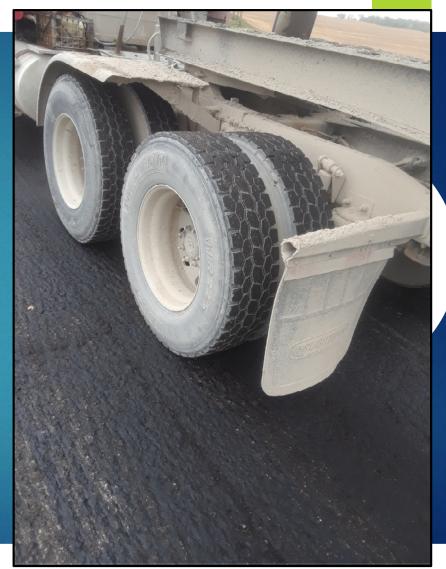

## US 65 - Saline J3P3061 CAPITOL PAVING

LESS TRACKING TACK USED

-After Might Shift

-SS1-H on Milled Surface

- Casey C