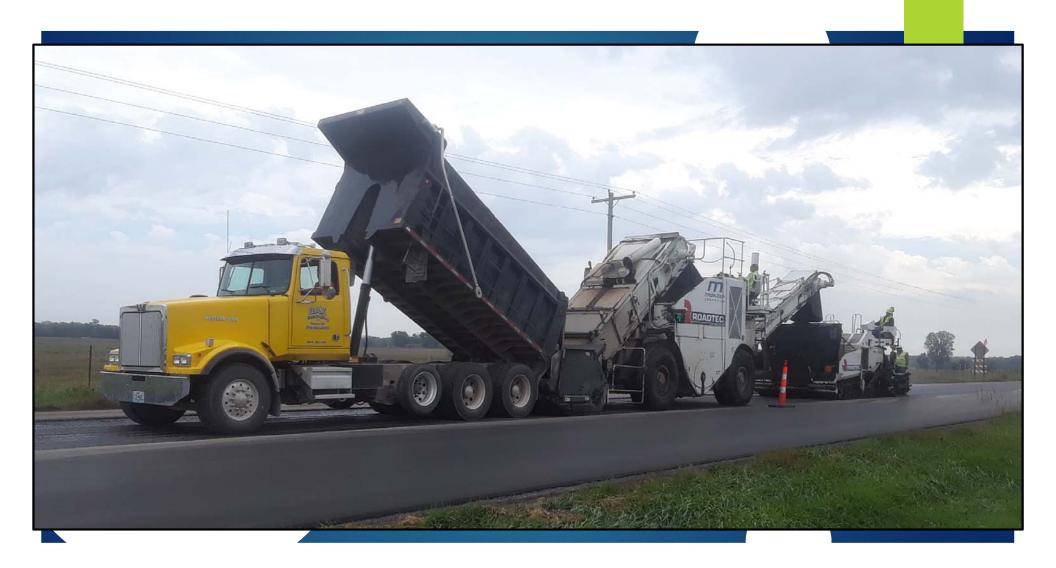

## US 65 - Saline J3P3061 CAPITOL PAVING

LESS TRACKING TACK USED

-After Might Shift

-SS1-H on Milled Surface

- Casey C

## US 65 Pettis – J3P3086 Magruder

LESS TRACKING TACK USED