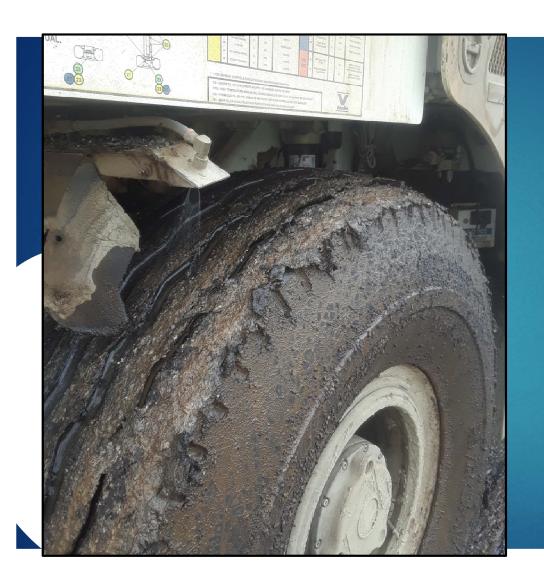

## US 65 - Saline J3P3061 CAPITOL PAVING

LESS TRACKING TACK USED

-After Might Shift

-SS1-H on Milled Surface

- Casey C

## US 65 Pettis – J3P3086 Magruder

LESS TRACKING TACK USED