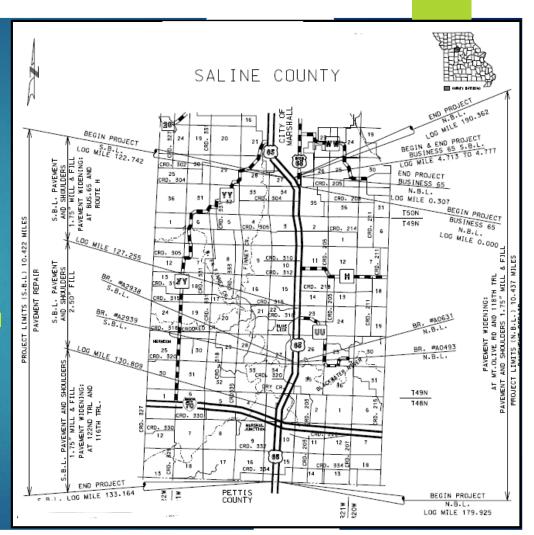

US 65 (N & S) – 10/5/18
CAPITOL PAVING AND MAGRUDER EXPERIENCES

Discussion led by Dan Oesch, MoDOT

Elev 909ft 38.71 °N, 93.18 °W