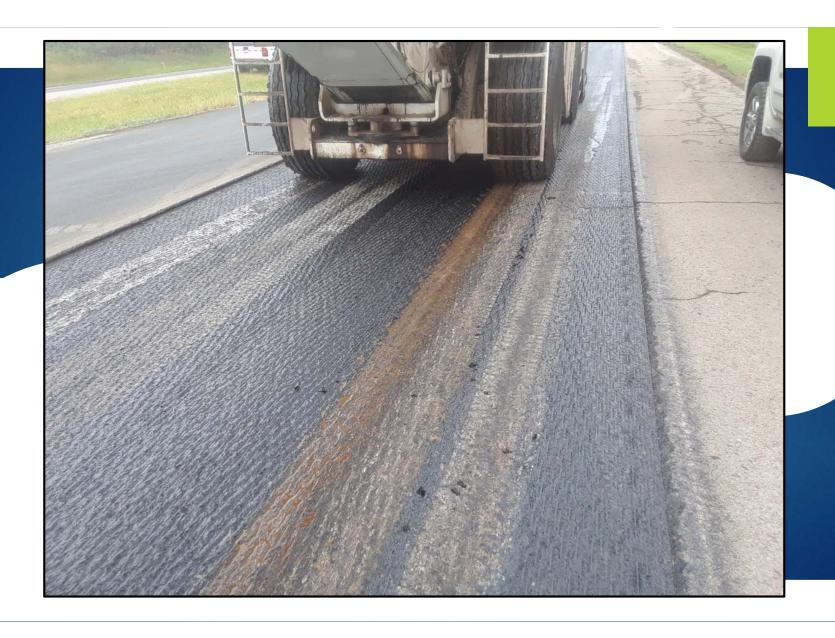

Average Temp  | 71     | 62            | -      |   |

| Dew Point (° F) | Actual | Historic Avg. | Record | • |
|-----------------|--------|---------------|--------|---|
| Dew Point       | 62     | -             | -      |   |
| High            | 70     | -             | -      |   |
| Low             | 55     | -             | -      |   |
| Average         | 62     | -             | -      |   |
| Wind (MPH)      | Actual | Historic Avg. | Record | • |
| Max Wind Speed  | 22     | -             | -      |   |
| Visibility      | 10     | -             | -      |   |

## US 65 - Saline J3P3061 CAPITOL PAVING

LESS TRACKING TACK USED



























-After Might Shift

-SS1-H on Milled Surface

- Casey C

## US 65 Pettis – J3P3086 Magruder

LESS TRACKING TACK USED