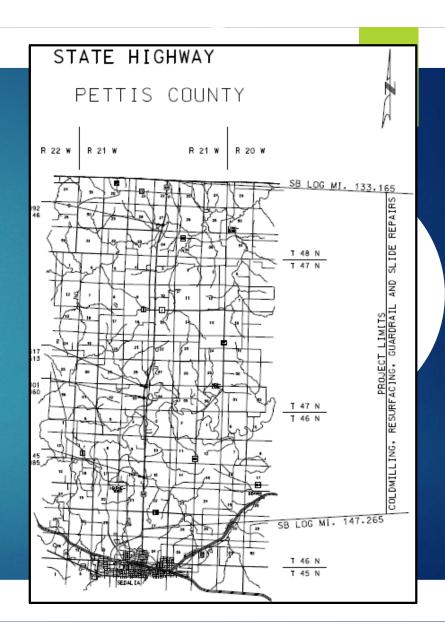

US 65 (N & S) – 10/5/18
CAPITOL PAVING AND MAGRUDER EXPERIENCES

Discussion led by Dan Oesch, MoDOT

Elev 909ft 38.71 °N, 93.18 °W

## US 65 Pettis – J3P3086 Magruder

LESS TRACKING TACK USED