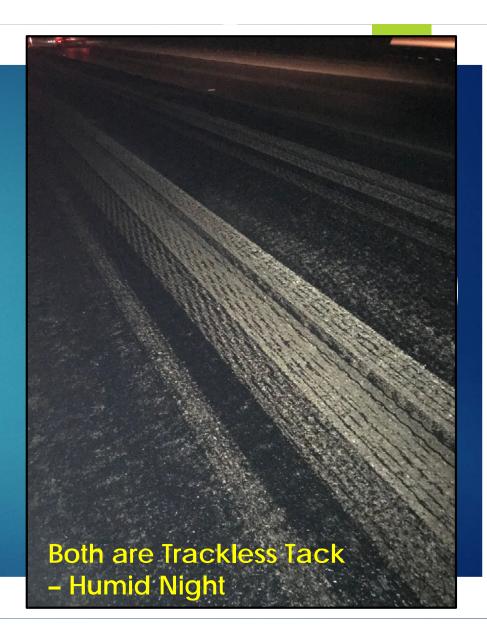

| • |
| High Temp         | 86     | 72            | 94     |   |
| Low Temp          | 55     | 51            | 28     |   |
| Day Average Temp  | 71     | 62            | -      |   |

| Dew Point (° F) | Actual | Historic Avg. | Record | • |
|-----------------|--------|---------------|--------|---|
| Dew Point       | 62     | -             | -      |   |
| High            | 70     | -             | -      |   |
| Low             | 55     | -             | -      |   |
| Average         | 62     | -             | -      |   |
| Wind (MPH)      | Actual | Historic Avg. | Record | • |
| Max Wind Speed  | 22     | -             | -      |   |
| Visibility      | 10     | -             | -      |   |

## US 65 - Saline J3P3061 CAPITOL PAVING

LESS TRACKING TACK USED



























-After Might Shift

-SS1-H on Milled Surface

- Casey C

## US 65 Pettis – J3P3086 Magruder

LESS TRACKING TACK USED