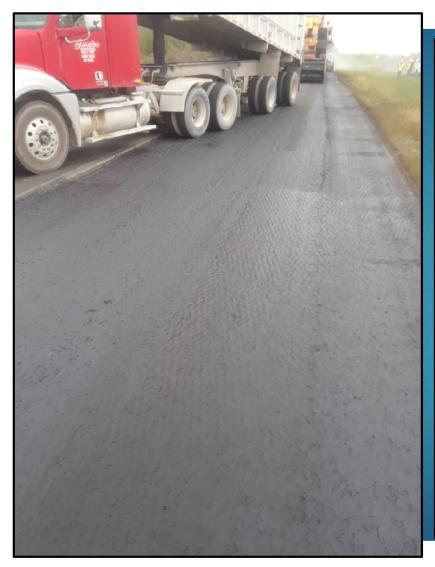

## US 65 - Saline J3P3061 CAPITOL PAVING

LESS TRACKING TACK USED

-After Might Shift

-SS1-H on Milled Surface

- Casey C