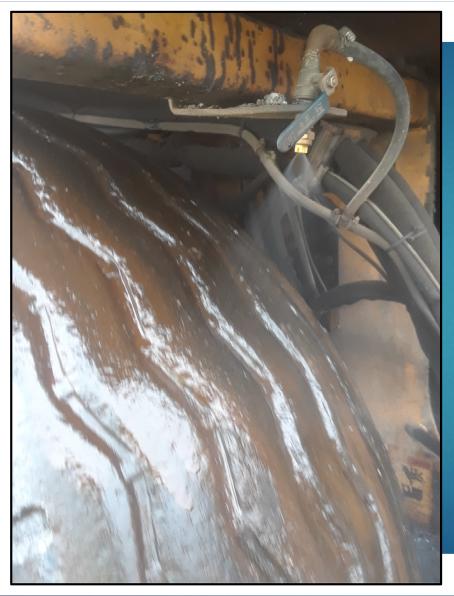

## US 65 - Saline J3P3061 CAPITOL PAVING

LESS TRACKING TACK USED

-After Might Shift

-SS1-H on Milled Surface

- Casey C