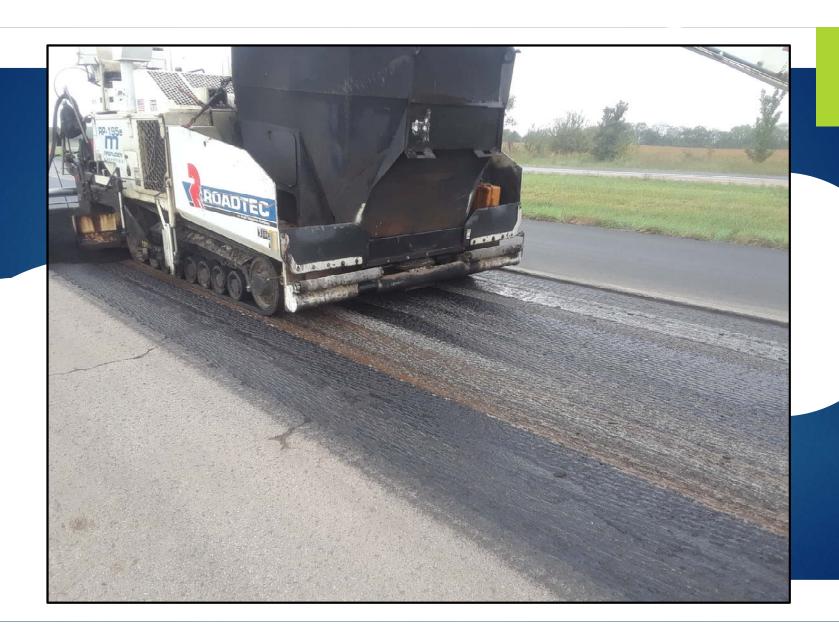

verage Temp  | 71     | 62            | -      |   |

| Dew Point (° F) | Actual | Historic Avg. | Record | • |
|-----------------|--------|---------------|--------|---|
| Dew Point       | 62     | -             | -      |   |
| High            | 70     | -             | -      |   |
| Low             | 55     | -             | -      |   |
| Average         | 62     | -             | -      |   |
| Wind (MPH)      | Actual | Historic Avg. | Record | • |
| Max Wind Speed  | 22     | -             | -      |   |
| Visibility      | 10     | -             | -      |   |

## US 65 - Saline J3P3061 CAPITOL PAVING

LESS TRACKING TACK USED



























-After Might Shift

-SS1-H on Milled Surface

- Casey C

## US 65 Pettis – J3P3086 Magruder

LESS TRACKING TACK USED