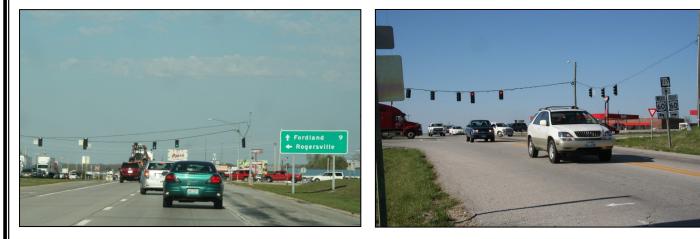

## Route 60 at Route 125 Rogersville Area

## **Project Facts:**

- Build new interchange at Route 60/Route 125 intersection
- Build interchange ramps for safe access between Route 60 and Route 125
- Build outer roads in areas
- Connect business entrances to new outer roads

## **Project Timeline:**

- 2018-2019 Conduct environmental studies to determine impacts
- 2019 Preliminary project design work begins
- Summer 2019 Public meeting to get feedback on best of two options
- 2020-2021 Secure land needed for project
- 2021 Final project design work completed
- 2022-2023 Construction of new interchange and outer roads



## For more information:

- www.modot.org/southwest
- 417.895.7600 or 1.888.275.6636 (toll-free)
- Facebook: MoDOT.Southwest
- Twitter: MoDOT\_Southwest
- Instagram: @MoDOT\_Southwest