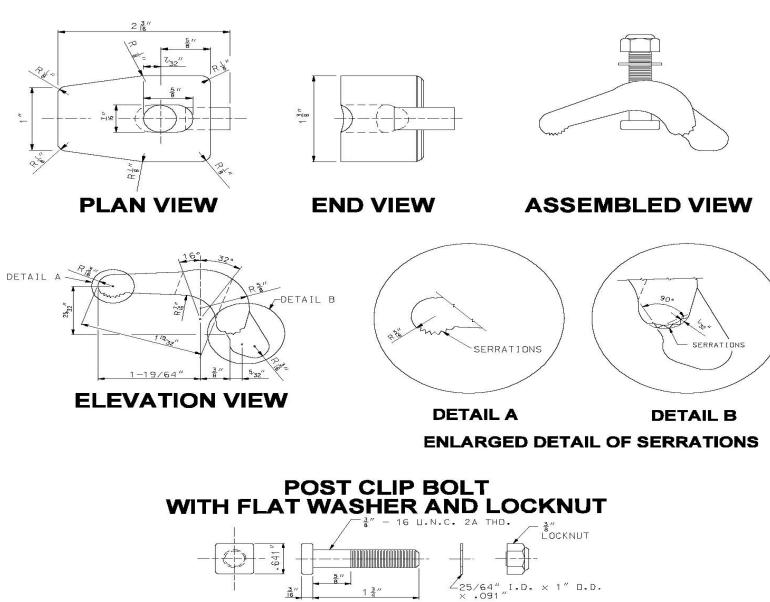

**2.0 Materials.** Post clips shall be in compliance with ASTM B 108, ANSI 356-T6 Aluminum Alloy. Post clip bolts, washers and locknut shall be composed of Aluminum Alloy, see paragraph 2.3.

**2.1 Post Clip Dimensions.** Post clips shall have dimensions as illustrated in Figure 1 with a tolerance of  $\pm 1/8$  inch.

## 2.3 Post Clip Bolt, Washer and Locknut Composition, see Figure 1 for Dimensions.

2.3.1 Post clip bolts shall comply with ASTM B 211, 2024-T4 or 6061-T6.

2.3.2 Post clip washers shall comply with ASTM B 209, ALCLAD 2024-T3 or 2024-T3.

2.3.3 Post clip locknuts (with nylon insert) shall comply with ASTM B 211, 2017-T4.

**3.0 Certification and Acceptance.** Acceptance of Aluminum post clips will be based on compliance of material requirements stated in paragraph 2.0 and certification from manufacturer of compliance with ASTM B 108. Acceptance is also dependent on successful completion of any tests deemed necessary by the engineer.

**4.0 Ordering.** Aluminum Post clips will be ordered in quantities of 500 fully assembled units. Each fully assembled unit shall consist of a post clip, post clip bolt, washer and locknut.

Figure 1

MGS 08-01D (Page 2 of 2) (Rev. 05-20-09)

## POST CLIPS

## used to mount extruded panel signs

NOTES: - POST CLIPS SHALL BE ASTM B 108, 356-T6 ALUMINUM ALLOY

- POST CLIP SHALL BE PRE– ASSEMBLED, SEE VIEW BELOW
- ALUMINUM BOLTS SHALL BE ASTM B 211, 2024-T4 OR 6061-T6
- ALUMINUM FLAT WASHERS SHALL BE ASTM B 209, ALCLAD 2024-T4 OR 2024-T4
- ALUMINUM LOCK NUTS (NYLONG INSERT) SHALL BE ASTM B 211, 2017-T4

NOTE: BOLT HEAD SHOWN. BOLT RECTANGULAR BOLT HEAD WITH HEX L LEAST DIMENSION OF .641" MAY WASHE BE USED.

BOLT — 1축 × 훕 ALUMINUM HEX LOCKNUT — 쿱" ALUMINUM WASHER — ALUMINUM

**CONSTRUCTION & MATERIALS**