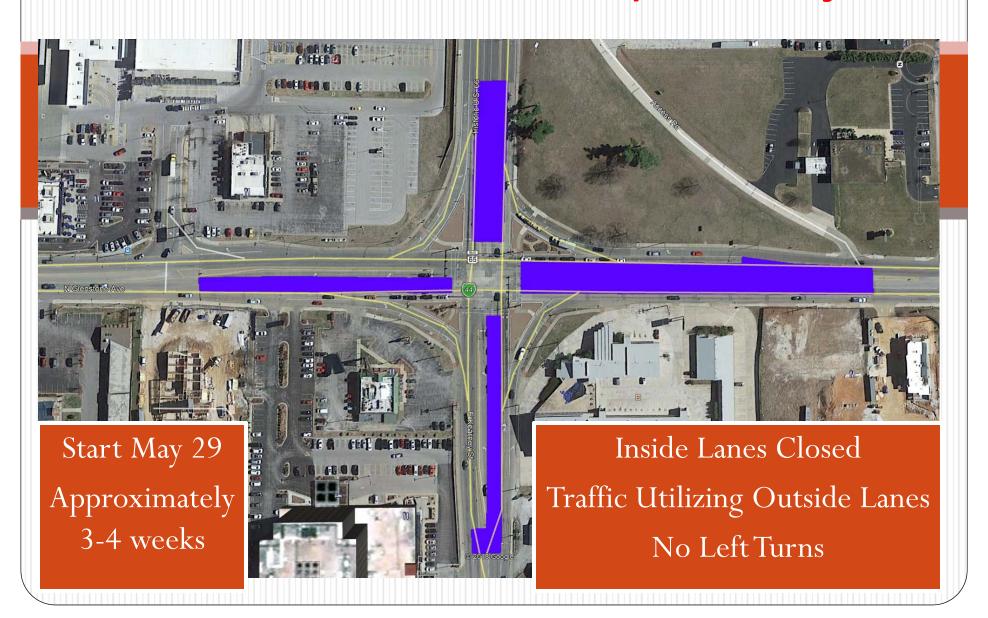

# Location 1- Glenstone/Evergreen (28 Days Total)

## Location 1- Glenstone/Evergreen

#### Location 1- Glenstone/Evergreen

# Location 1- Glenstone/Evergreen