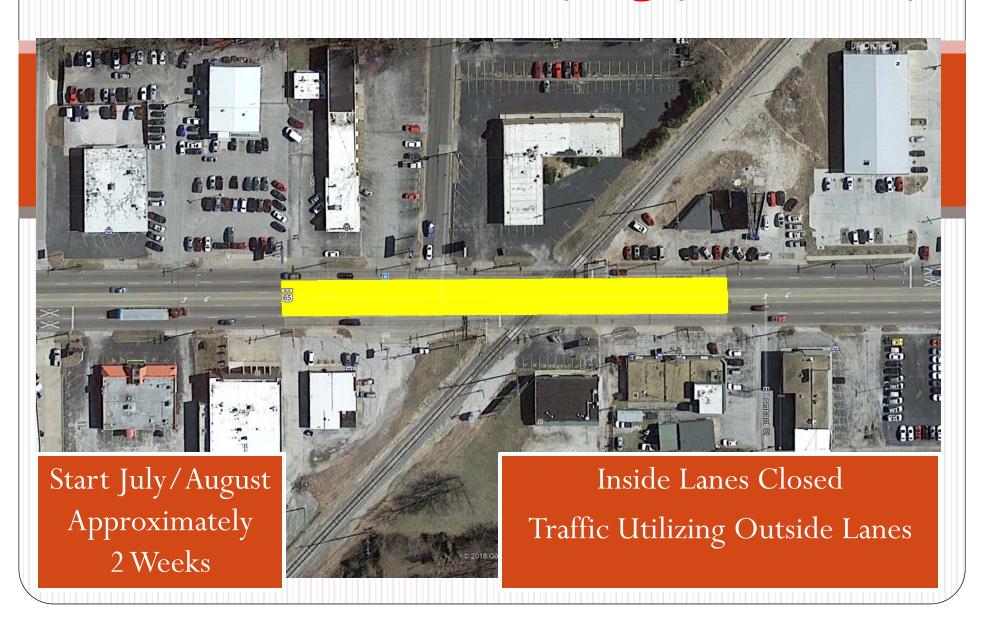

# Location 3- Glenstone(under RR Tracks) (21 Days Total)

#### Location 3- Glenstone(under RR Tracks)