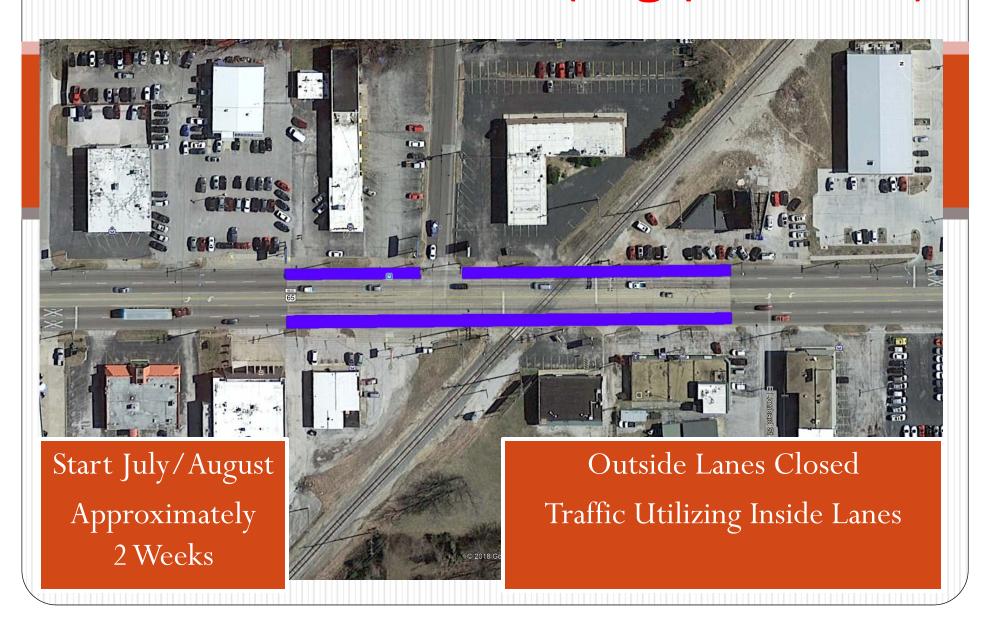

# Location 3- Glenstone(under RR Tracks) (21 Days Total)

#### Location 3- Glenstone(under RR Tracks)

Location 4- Glenstone(Page/Lombard)
(28 Days Total)