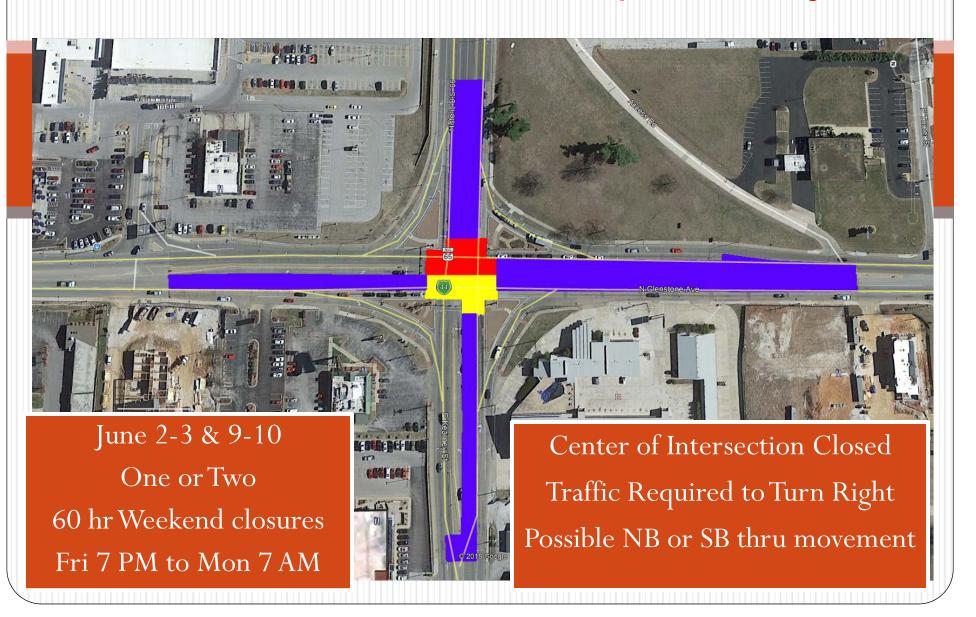

# Location 1- Glenstone/Evergreen (28 Days Total)

## Location 1- Glenstone/Evergreen

#### Location 1- Glenstone/Evergreen

# Location 1- Glenstone/Evergreen