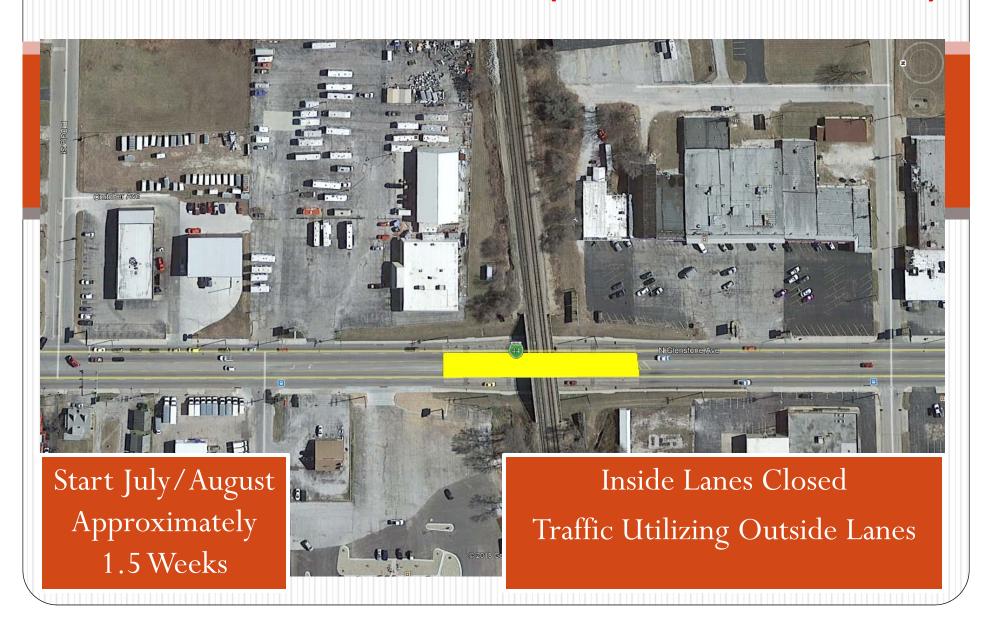

# Location 2- Glenstone/Kearney (42 Days Total)

## Location 2- Glenstone/Kearney

#### Location 2- Glenstone/Kearney