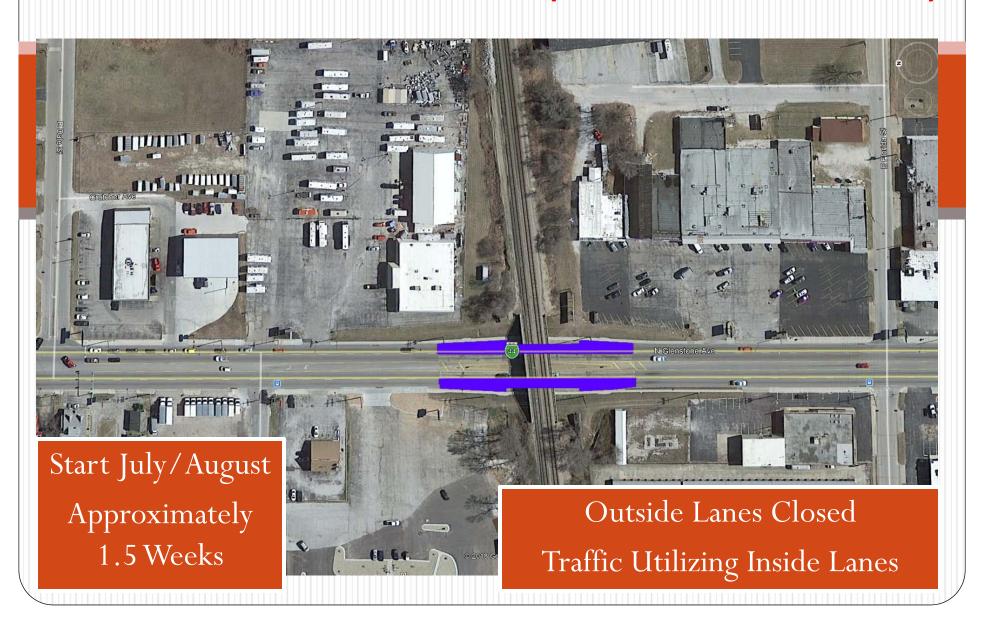

# Location 2- Glenstone/Kearney (42 Days Total)

## Location 2- Glenstone/Kearney

#### Location 2- Glenstone/Kearney