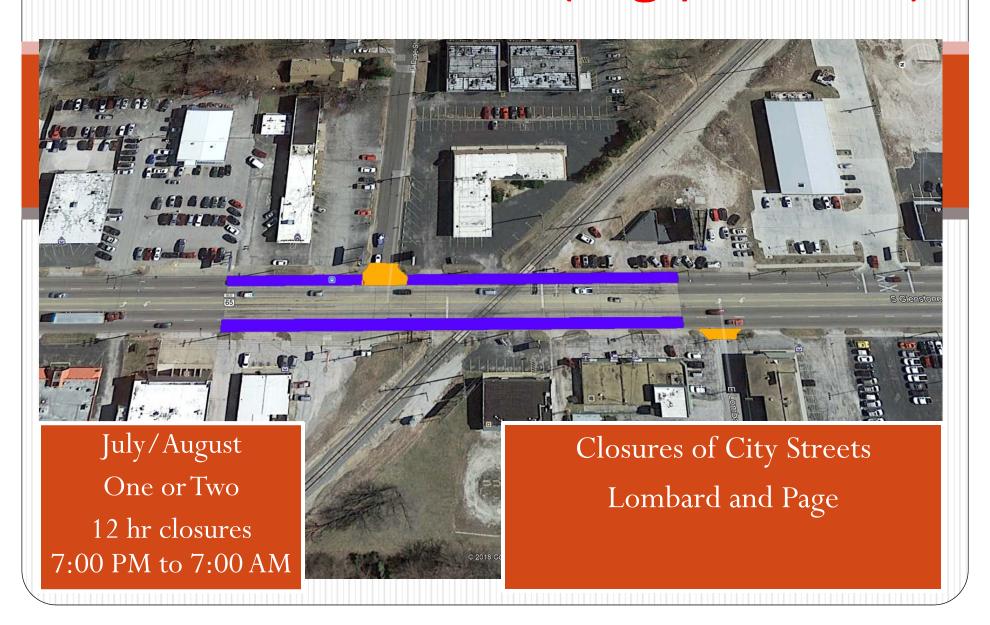

# Location 1- Glenstone/Evergreen (28 Days Total)



## Location 1- Glenstone/Evergreen



#### Location 1- Glenstone/Evergreen



# Location 1- Glenstone/Evergreen



# Location 2- Glenstone/Kearney (42 Days Total)



## Location 2- Glenstone/Kearney



#### Location 2- Glenstone/Kearney



## Location 2- Glenstone/Kearney



# Location 3- Glenstone(under RR Tracks) (21 Days Total)



#### Location 3- Glenstone(under RR Tracks)



#### Location 3- Glenstone(under RR Tracks)



Location 4- Glenstone(Page/Lombard)
(28 Days Total)



#### Location 4- Glenstone(Page/Lombard)



#### Location 4- Glenstone(Page/Lombard)



#### Location 4- Glenstone(Page/Lombard)