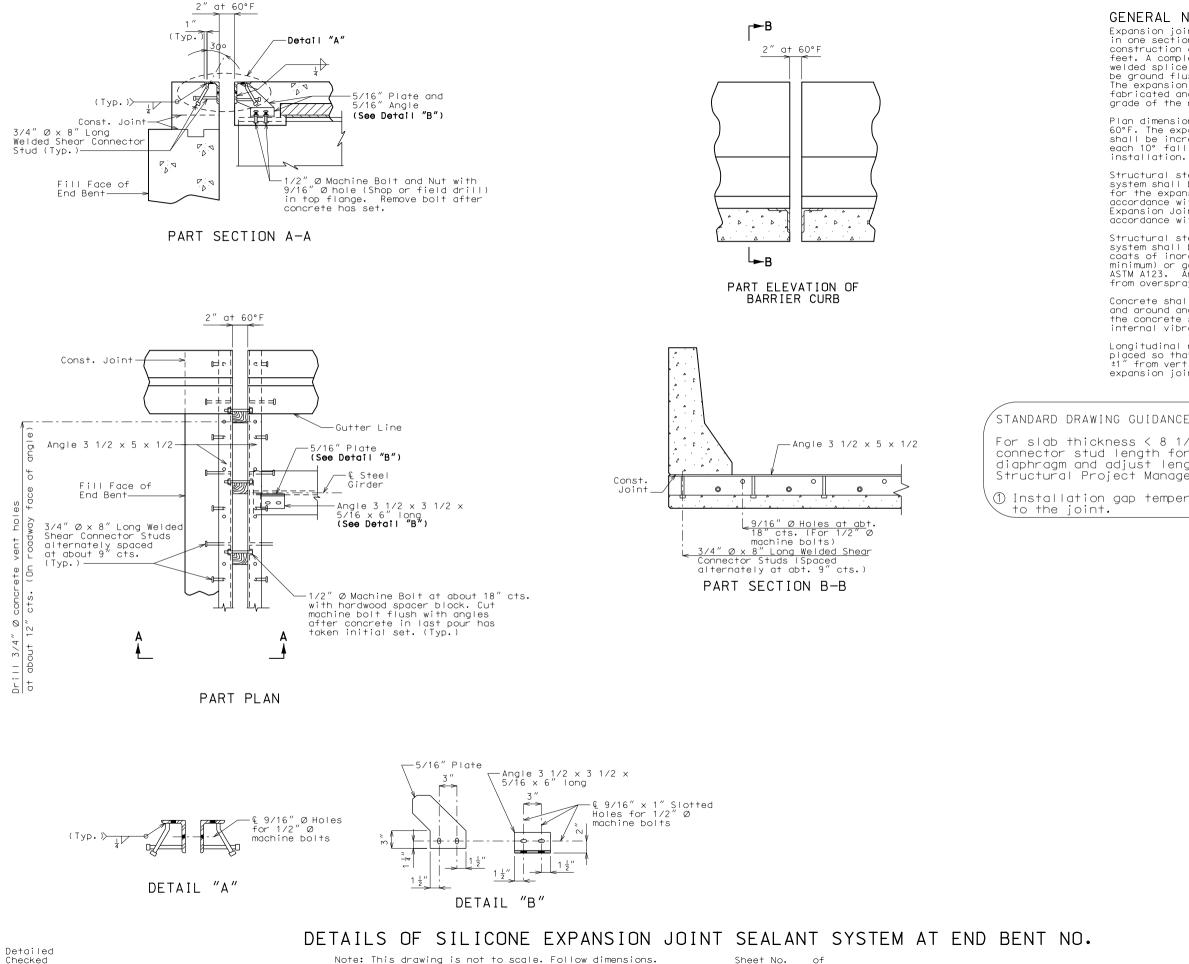

| NOTES:<br>int system shall be fabricated<br>on, except for stage<br>and when the length is over 50<br>lete joint penetration groove<br>e shall be required. Welds shall<br>ush to provide a smooth surface.<br>h joint system shall be<br>nd installed to the crown and                                                                                                                                                                                                                                                                                                                                                                                                                                                                                                                                          | "THIS MEDIA SHOULD<br>NOT BE CONSIDERED<br>A CERTIFIED<br>DOCUMENT."                                                                                                                                                                                                                                                                                                                                                                                                                                                                                                                                                                                                                                                                                                                                                                                                                                                                                                                                                                                                                                                                                                                                                                                                                                                                                                                                                                                                                                                                                                                                                                                                                                                                                                                                                                                                                                                                                                                                                                                                                                                                                                                                                                                                                                                                                                                                                                                                                                                                                                                                                                                                                                                                                                     |
|------------------------------------------------------------------------------------------------------------------------------------------------------------------------------------------------------------------------------------------------------------------------------------------------------------------------------------------------------------------------------------------------------------------------------------------------------------------------------------------------------------------------------------------------------------------------------------------------------------------------------------------------------------------------------------------------------------------------------------------------------------------------------------------------------------------|--------------------------------------------------------------------------------------------------------------------------------------------------------------------------------------------------------------------------------------------------------------------------------------------------------------------------------------------------------------------------------------------------------------------------------------------------------------------------------------------------------------------------------------------------------------------------------------------------------------------------------------------------------------------------------------------------------------------------------------------------------------------------------------------------------------------------------------------------------------------------------------------------------------------------------------------------------------------------------------------------------------------------------------------------------------------------------------------------------------------------------------------------------------------------------------------------------------------------------------------------------------------------------------------------------------------------------------------------------------------------------------------------------------------------------------------------------------------------------------------------------------------------------------------------------------------------------------------------------------------------------------------------------------------------------------------------------------------------------------------------------------------------------------------------------------------------------------------------------------------------------------------------------------------------------------------------------------------------------------------------------------------------------------------------------------------------------------------------------------------------------------------------------------------------------------------------------------------------------------------------------------------------------------------------------------------------------------------------------------------------------------------------------------------------------------------------------------------------------------------------------------------------------------------------------------------------------------------------------------------------------------------------------------------------------------------------------------------------------------------------------------------------|
| roadway.<br>ons are based on installation at<br>passion gap and other dimension<br>reased or decreasedY for<br>l or rise in temperature at<br>teel for the expansion joint<br>be ASTM A709 Grade 36. Anchors<br>nsion joint system shall be in<br>ith Sec 1037. Silicone<br>int Sealant Systems shall be in<br>ith Sec 717.<br>teel for the expansion joint<br>be coated with a minimum of two<br>rganic zinc primer (5 mils<br>galvanized in accordance with<br>Anchors need not be protected<br>ay.<br>II be forced under armor angle<br>nchors. Proper consolidation of<br>shall be achieved by localized<br>ration.<br>reinforcing steel shall be<br>at ends shall not be more than<br>tical leg of angle at the<br>int system.<br>E (do not show on plans):<br>/2", check shear<br>r clearance to flange or | NOT PREPARED<br>9/21/2017<br>ROUTE<br>ROUTE<br>STATE<br>MO<br>DISTRICT<br>SHEET NO.<br>BR<br>COUNTY<br>*<br>COUNTY<br>T<br>PROJECT NO.<br>SISEJS16<br>NO<br>SISEJS16                                                                                                                                                                                                                                                                                                                                                                                                                                                                                                                                                                                                                                                                                                                                                                                                                                                                                                                                                                                                                                                                                                                                                                                                                                                                                                                                                                                                                                                                                                                                                                                                                                                                                                                                                                                                                                                                                                                                                                                                                                                                                                                                                                                                                                                                                                                                                                                                                                                                                                                                                                                                     |
| gth as necessary. Šee<br>er.<br>rature adjustment normal                                                                                                                                                                                                                                                                                                                                                                                                                                                                                                                                                                                                                                                                                                                                                         | MISSOURI HIGHWAYS AND TRANSPORTATION DATE<br>COMMISSION<br>COMMISSION<br>COMMISSION<br>COMMISSION<br>COMMISSION<br>COMMISSION<br>COMMISSION<br>COMMISSION<br>COMMISSION<br>COMMISSION<br>COMMISSION<br>COMMISSION<br>COMMISSION<br>COMMISSION<br>COMMISSION<br>COMMISSION<br>COMMISSION<br>COMMISSION<br>COMMISSION<br>COMMISSION<br>COMMISSION<br>COMMISSION<br>COMMISSION<br>COMMISSION<br>COMMISSION<br>COMMISSION<br>COMMISSION<br>COMMISSION<br>COMMISSION<br>COMMISSION<br>COMMISSION<br>COMMISSION<br>COMMISSION<br>COMMISSION<br>COMMISSION<br>COMMISSION<br>COMMISSION<br>COMMISSION<br>COMMISSION<br>COMMISSION<br>COMMISSION<br>COMMISSION<br>COMMISSION<br>COMMISSION<br>COMMISSION<br>COMMISSION<br>COMMISSION<br>COMMISSION<br>COMMISSION<br>COMMISSION<br>COMMISSION<br>COMMISSION<br>COMMISSION<br>COMMISSION<br>COMMISSION<br>COMMISSION<br>COMMISSION<br>COMMISSION<br>COMMISSION<br>COMMISSION<br>COMMISSION<br>COMMISSION<br>COMMISSION<br>COMMISSION<br>COMMISSION<br>COMMISSION<br>COMMISSION<br>COMMISSION<br>COMMISSION<br>COMMISSION<br>COMMISSION<br>COMPACTO<br>COMMISSION<br>COMMISSION<br>COMMISSION<br>COMPACTO<br>COMMISSION<br>COMPACTO<br>COMMISSION<br>COMPACTO<br>COMPACTO<br>COMPACTO<br>COMPACTO<br>COMPACTO<br>COMPACTO<br>COMPACTO<br>COMPACTO<br>COMPACTO<br>COMPACTO<br>COMPACTO<br>COMPACTO<br>COMPACTO<br>COMPACTO<br>COMPACTO<br>COMPACTO<br>COMPACTO<br>COMPACTO<br>COMPACTO<br>COMPACTO<br>COMPACTO<br>COMPACTO<br>COMPACTO<br>COMPACTO<br>COMPACTO<br>COMPACTO<br>COMPACTO<br>COMPACTO<br>COMPACTO<br>COMPACTO<br>COMPACTO<br>COMPACTO<br>COMPACTO<br>COMPACTO<br>COMPACTO<br>COMPACTO<br>COMPACTO<br>COMPACTO<br>COMPACTO<br>COMPACTO<br>COMPACTO<br>COMPACTO<br>COMPACTO<br>COMPACTO<br>COMPACTO<br>COMPACTO<br>COMPACTO<br>COMPACTO<br>COMPACTO<br>COMPACTO<br>COMPACTO<br>COMPACTO<br>COMPACTO<br>COMPACTO<br>COMPACTO<br>COMPACTO<br>COMPACTO<br>COMPACTO<br>COMPACTO<br>COMPACTO<br>COMPACTO<br>COMPACTO<br>COMPACTO<br>COMPACTO<br>COMPACTO<br>COMPACTO<br>COMPACTO<br>COMPACTO<br>COMPACTO<br>COMPACTO<br>COMPACTO<br>COMPACTO<br>COMPACTO<br>COMPACTO<br>COMPACTO<br>COMPACTO<br>COMPACTO<br>COMPACTO<br>COMPACTO<br>COMPACTO<br>COMPACTO<br>COMPACTO<br>COMPACTO<br>COMPACTO<br>COMPACTO<br>COMPACTO<br>COMPACTO<br>COMPACTO<br>COMPACTO<br>COMPACTO<br>COMPACTO<br>COMPACTO<br>COMPACTO<br>COMPACTO<br>COMPACTO<br>COMPACTO<br>COMPACTO<br>COMPACTO<br>COMPACTO<br>COMPACTO<br>COMPACTO<br>COMPACTO<br>COMPACTO<br>COMPACTO<br>COMPACTO<br>COMPACTO<br>COMPACTO<br>COMPACTO<br>COMPACTO<br>COMPACTO<br>COMPACTO<br>COMPACTO<br>COMPACTO<br>COMPACTO<br>COMPACTO<br>COMPACTO<br>COMPACTO<br>COMPACTO<br>COMPACTO<br>COMPACTO<br>COMPACTO<br>COMPACTO<br>COMPACTO<br>COMPACTO<br>COMPACTO<br>COMPACTO<br>COMPACT |