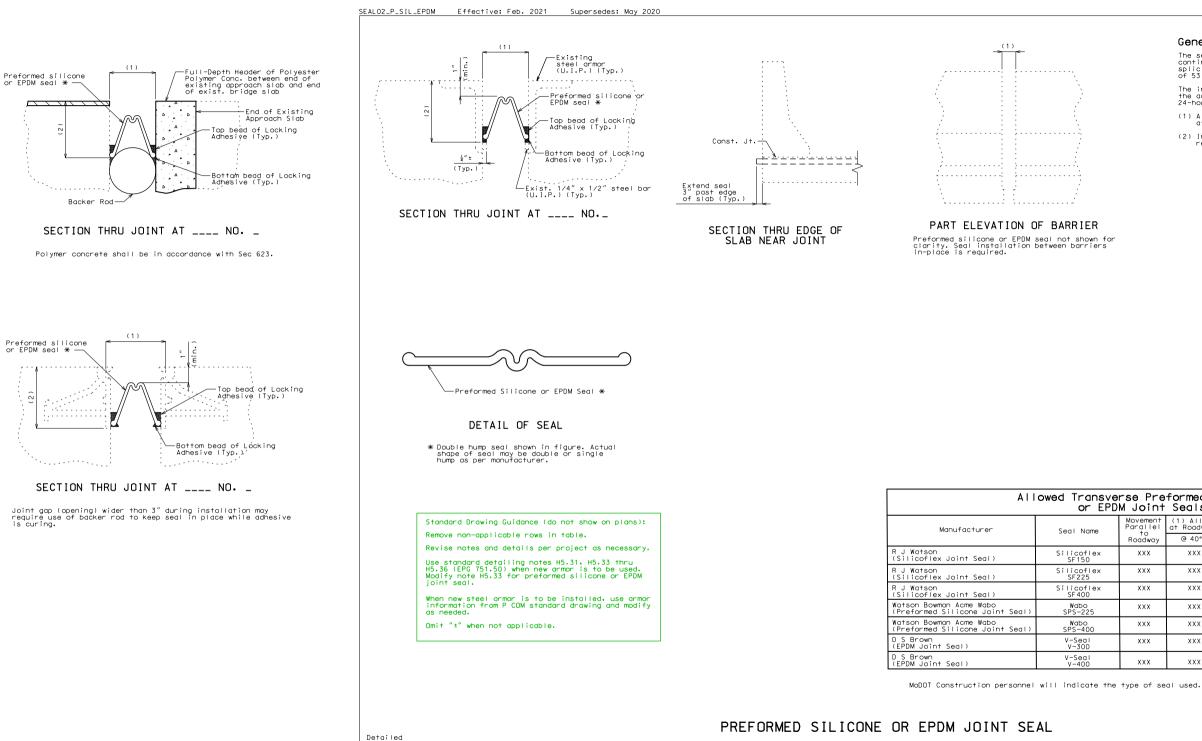

## General Notes:

The seal shall be installed in joints in one continuous piece without field splices. Factory splicing will be permitted for joints in excess of 53 feet.

The installation temperature shall be taken as the actual air temperature averaged over the 24-hour period immediately preceding installation.

Allowed installation gap (±) normal to joint at roadway surface (see table)

(2) Installation depth (±) per manufacturer's recommendation

| ormed Silicone<br>Seals                                                                       |        |        |        |              |
|-----------------------------------------------------------------------------------------------|--------|--------|--------|--------------|
| (1) Allowed Installation Gap Normal to Joint<br>It Roadway Surface at Air/Surface Temperature |        |        |        | Type<br>Used |
| @ 40°F                                                                                        | @ 50°F | @ 60°F | @ 70°F | (\scale)     |
| xxx                                                                                           | xxx    | ххх    | ххх    |              |
| XXX                                                                                           | xxx    | ххх    | ххх    |              |
| XXX                                                                                           | xxx    | XXX    | XXX    |              |
| XXX                                                                                           | ххх    | ххх    | XXX    |              |
| XXX                                                                                           | xxx    | ххх    | ххх    |              |
| xxx                                                                                           | xxx    | xxx    | xxx    |              |
| xxx                                                                                           | xxx    | xxx    | ххх    |              |