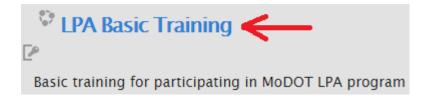

 You will be directed back to the online training course with this message. Click "Courses" to start the LPA Basic Training Course enrollment process:

- Once Registered & logged in, click the class for LPA Basic Training again: