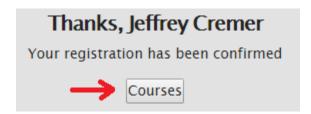

 You will be directed back to the online training course with this message. Click "Courses" to start the LPA Basic Training Course enrollment process:

- Once Registered & logged in, click the class for LPA Basic Training again: