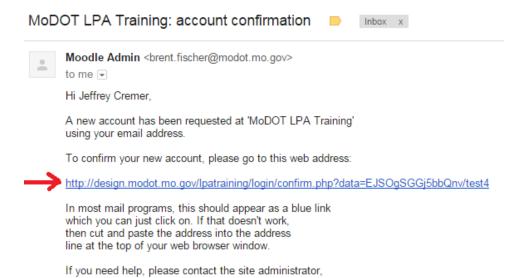

- To finish up click the "Create my new account":
- The system administrator will send you an email to confirm your registration, It will look something like this:

- Open the email & click the link to confirm your registration.