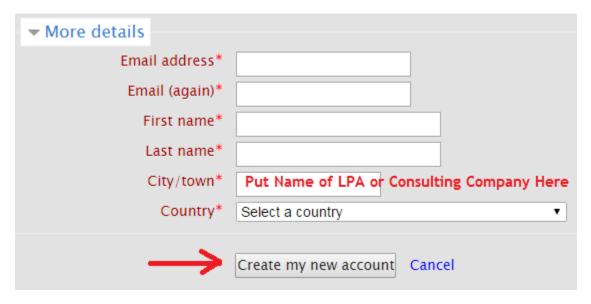

- Once you've read the instructions, click the "Create new account" button.
- Create a username & Password (following the instructions)

- Next complete the registration form:
  - Note In the box for City/Town Put the name of the agency (City, County, Consultant, Contractor, etc) you are representing.

- To finish up click the "Create my new account":
- The system administrator will send you an email to confirm your registration, It will look something like this:

- Open the email & click the link to confirm your registration.