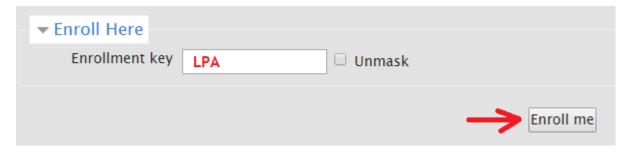

- You should now see this enrollment section:

- Enter the enrollment key, "LPA", & click the enroll me button

- Once your enrolled a summary of the class will be displayed:

- Now click the "Introduction" video file at the bottom of the page: