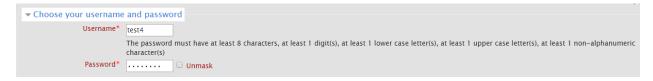

- Once you've read the instructions, click the "Create new account" button.
- Create a username & Password (following the instructions)

- Next complete the registration form:
  - Note In the box for City/Town Put the name of the agency (City, County, Consultant, Contractor, etc) you are representing.