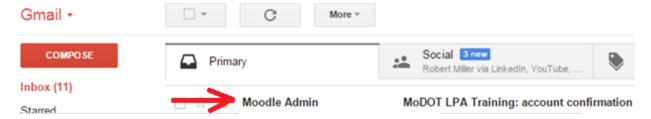

- To finish up click the "Create my new account":
- The system administrator will send you an email to confirm your registration, It will look something like this:

- Open the email & click the link to confirm your registration.