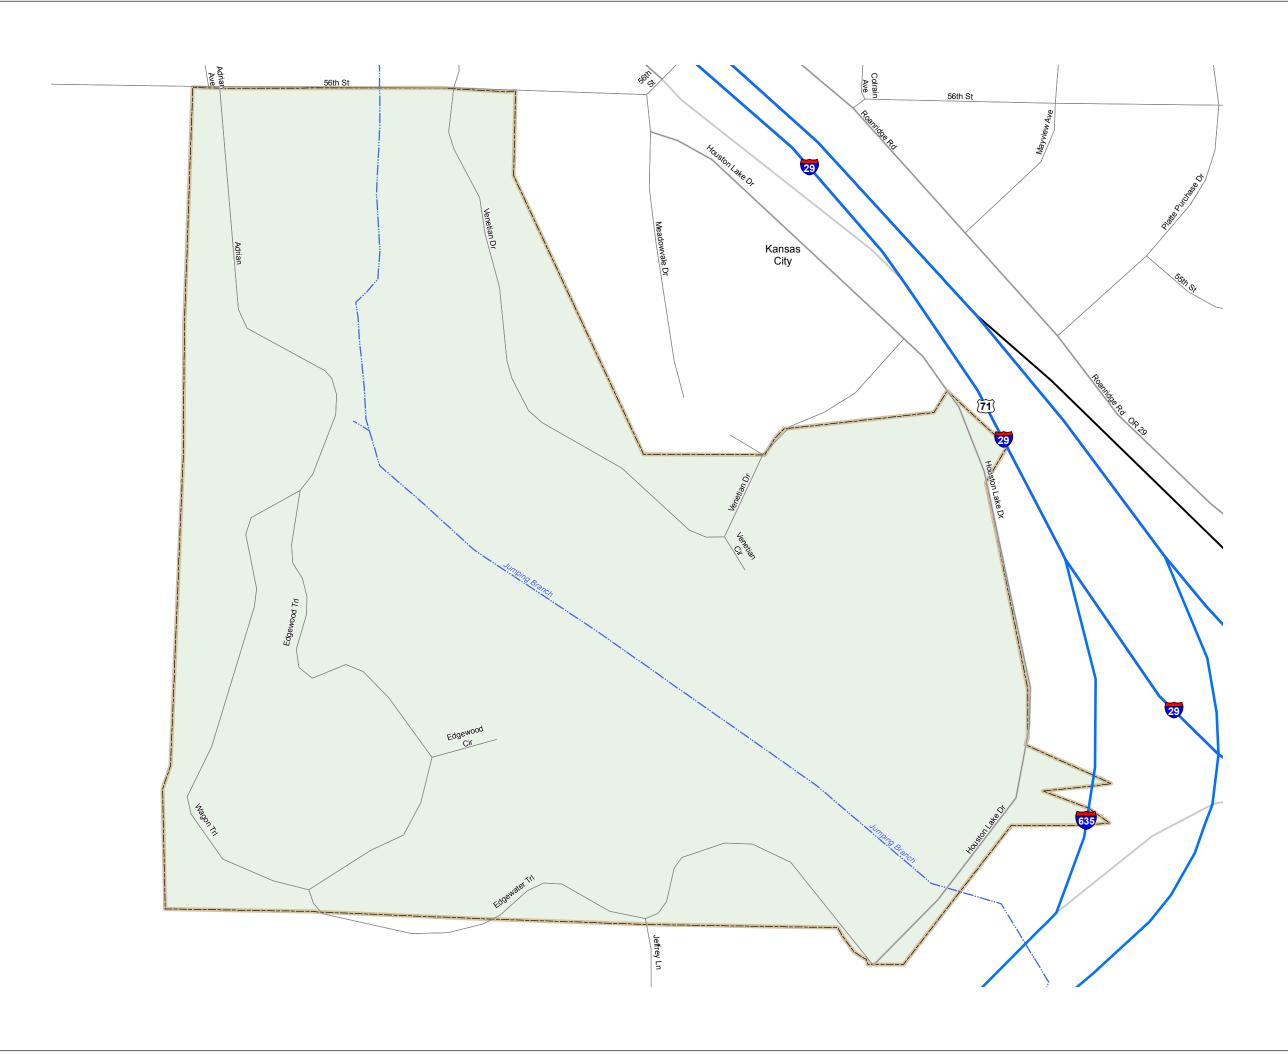

## **HOUSTON LAKE**

PLATTE COUNTY

MISSOURI

KANSAS CITY DISTRICT

2015

## Legend

- Interstate
- Interstate Loop
- US Route
- -Business Route
- -Missouri Route
- -Letter Route —County Road
- -+ Railroad
- City Street
- Other Routes
- River or Stream Lake or Large River
- City Limits
- County Boundary
- Surrounding City Limits

- Fire Department
- Law Enforcement
- MSHP Office
- ◆ County Courthouse
- Hospital
  MoDOT Office
- MoDot Maintenance Building
- **1** Cemeteries
- **+** Airport
- Amtrak Stations

MISSOURI DEPARTMENT OF TRANSPORTATION TRANSPORTATION PLANNING 1-888-ASK-MODOT WWW.MODOT.ORG JANUARY, 2015