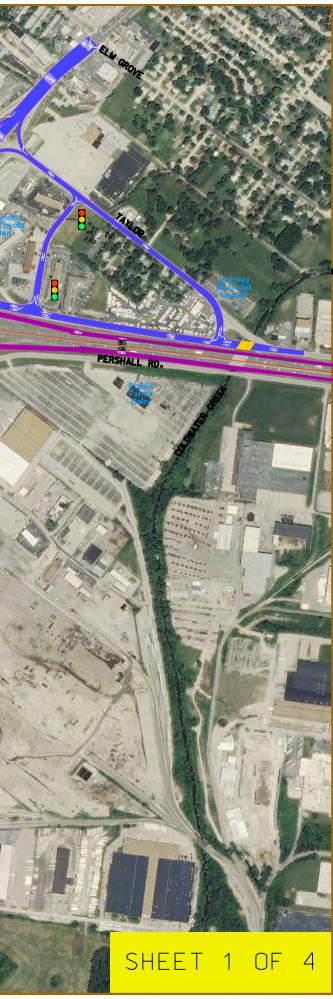

RECOMMENDED I-270 CORRIDOR IMPROVEMENT CONCEPTS: OUTER ROADS REMAIN TWO-WAY (FROM MCDONNELL BLVD TO MO 367)

270

TWO-WAY ROAD

BRIDGES

E

## ENTRANCE/EXIT RAMPS

NORTH OUTER ROAD (DUNN RD) EXISTING RAMPS WILL BE REPLACED WITH ROUNDABOUTS OR BRAIDED RAMPS. MINIMAL CHANGES TO THE SOUTH OUTER ROAD (PERSHALL RD).

## PRELIMINARY CONCEPT DRAWING UNAPPROVED MAY 2012

Unapproved Conceptual Drawings

General Notes:

Proposed roadway locations, access and intersections are depicted as general concepts and are subject to change.

hand and h

New or improved Pedestrian and Bike accommodations to be provided along outer roads and arterials where applicable.

PRELIMINARY CONCEPT DRAWING UNAPPROVED **MAY 2012** 

Proposed roadway locations, access and intersections are depicted as general concepts and are subject to change.

New or improved Pedestrian and Bike accommodations to be provided along outer roads and arterials where applicable.

PERSHALL RD.

TWO-WAY ROAD

BRIDGES

ENTRANCE/EXIT RAMPS

NORTH OUTER ROAD (DUNN RD) EXISTING RAMPS WILL BE REPLACED WITH ROUNDABOUTS OR BRAIDED RAMPS. MINIMAL CHANGES TO THE SOUTH OUTER ROAD (PERSHALL RD).