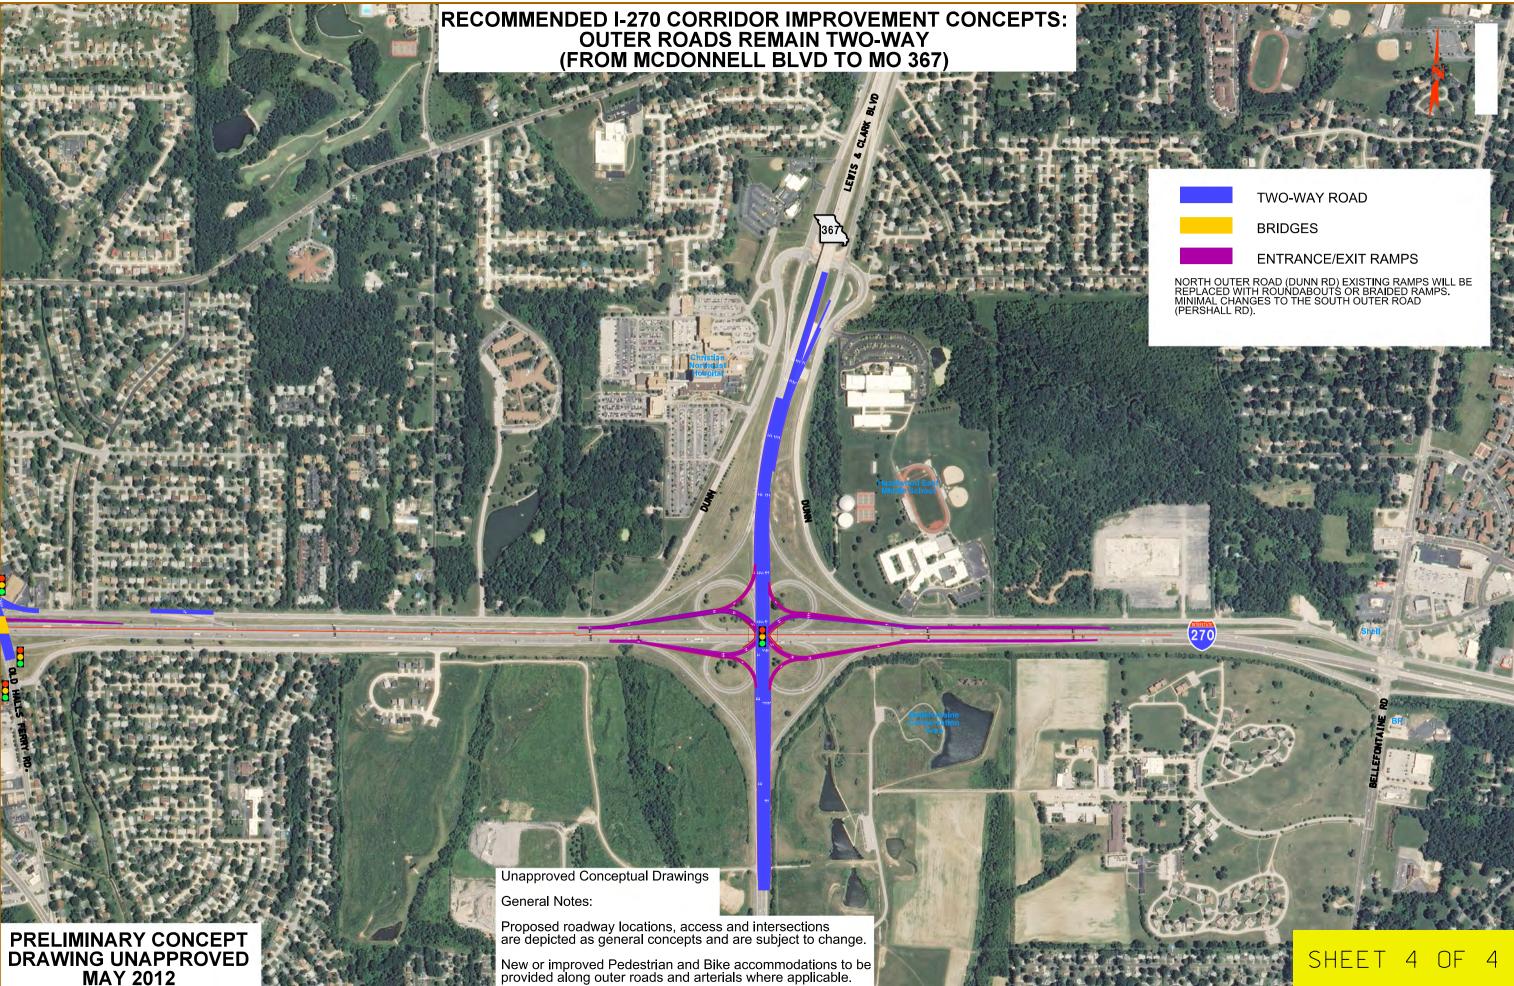

RECOMMENDED I-270 CORRIDOR IMPROVEMENT CONCEPTS: OUTER ROADS REMAIN TWO-WAY (FROM MCDONNELL BLVD TO MO 367)

270

TWO-WAY ROAD

BRIDGES

E

## ENTRANCE/EXIT RAMPS

NORTH OUTER ROAD (DUNN RD) EXISTING RAMPS WILL BE REPLACED WITH ROUNDABOUTS OR BRAIDED RAMPS. MINIMAL CHANGES TO THE SOUTH OUTER ROAD (PERSHALL RD).

## PRELIMINARY CONCEPT DRAWING UNAPPROVED MAY 2012

Unapproved Conceptual Drawings

General Notes:

Proposed roadway locations, access and intersections are depicted as general concepts and are subject to change.

hand and h

New or improved Pedestrian and Bike accommodations to be provided along outer roads and arterials where applicable.

PRELIMINARY CONCEPT DRAWING UNAPPROVED **MAY 2012** 

Proposed roadway locations, access and intersections are depicted as general concepts and are subject to change.

New or improved Pedestrian and Bike accommodations to be provided along outer roads and arterials where applicable.

PERSHALL RD.

TWO-WAY ROAD

BRIDGES

ENTRANCE/EXIT RAMPS

NORTH OUTER ROAD (DUNN RD) EXISTING RAMPS WILL BE REPLACED WITH ROUNDABOUTS OR BRAIDED RAMPS. MINIMAL CHANGES TO THE SOUTH OUTER ROAD (PERSHALL RD).

PRELIMINARY CONCEPT DRAWING UNAPPROVED MAY 2012 Unapproved Conceptual Drawings

General Notes:

Proposed roadway locations, access and intersections are depicted as general concepts and are subject to change.

New or improved Pedestrian and Bike accommodations to be provided along outer roads and arterials where applicable.

PERSHALL

Part Parts and