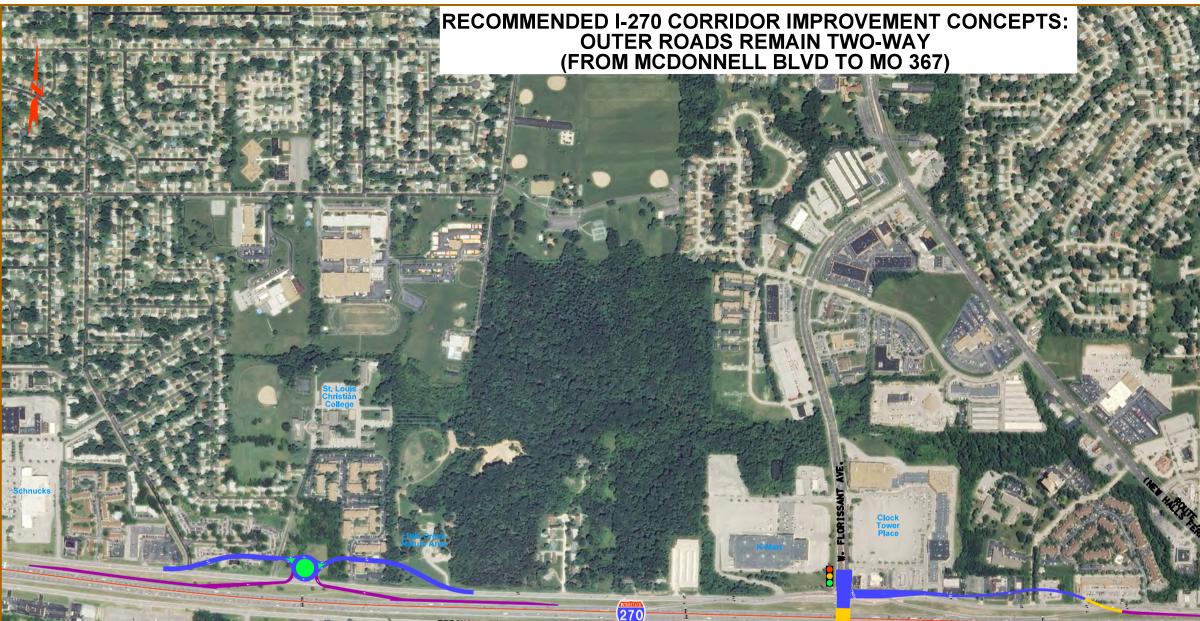

RECOMMENDED I-270 CORRIDOR IMPROVEMENT CONCEPTS: OUTER ROADS REMAIN TWO-WAY (FROM MCDONNELL BLVD TO MO 367)

270

TWO-WAY ROAD

BRIDGES

E

## ENTRANCE/EXIT RAMPS

NORTH OUTER ROAD (DUNN RD) EXISTING RAMPS WILL BE REPLACED WITH ROUNDABOUTS OR BRAIDED RAMPS. MINIMAL CHANGES TO THE SOUTH OUTER ROAD (PERSHALL RD).

## PRELIMINARY CONCEPT DRAWING UNAPPROVED MAY 2012

Unapproved Conceptual Drawings

General Notes:

Proposed roadway locations, access and intersections are depicted as general concepts and are subject to change.

hand and h

New or improved Pedestrian and Bike accommodations to be provided along outer roads and arterials where applicable.

PRELIMINARY CONCEPT DRAWING UNAPPROVED **MAY 2012** 

Proposed roadway locations, access and intersections are depicted as general concepts and are subject to change.

New or improved Pedestrian and Bike accommodations to be provided along outer roads and arterials where applicable.

PERSHALL RD.

TWO-WAY ROAD

BRIDGES

ENTRANCE/EXIT RAMPS

NORTH OUTER ROAD (DUNN RD) EXISTING RAMPS WILL BE REPLACED WITH ROUNDABOUTS OR BRAIDED RAMPS. MINIMAL CHANGES TO THE SOUTH OUTER ROAD (PERSHALL RD).

PRELIMINARY CONCEPT DRAWING UNAPPROVED MAY 2012 Unapproved Conceptual Drawings

General Notes:

Proposed roadway locations, access and intersections are depicted as general concepts and are subject to change.

New or improved Pedestrian and Bike accommodations to be provided along outer roads and arterials where applicable.

PERSHALL

Part Parts and