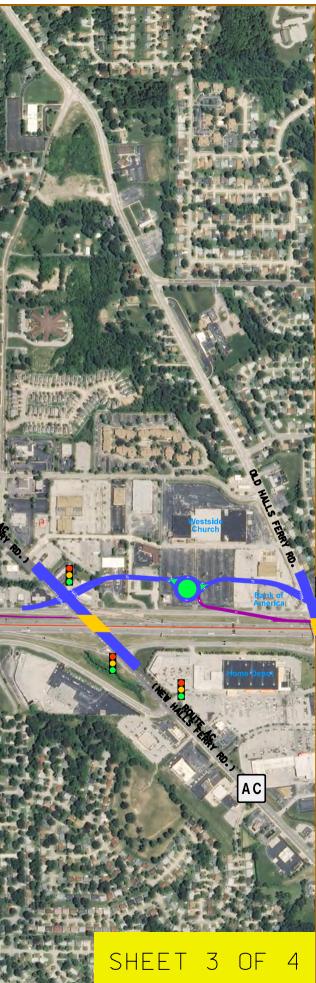

RECOMMENDED I-270 CORRIDOR IMPROVEMENT CONCEPTS: OUTER ROADS REMAIN TWO-WAY (FROM MCDONNELL BLVD TO MO 367)

270

TWO-WAY ROAD

BRIDGES

E

## ENTRANCE/EXIT RAMPS

NORTH OUTER ROAD (DUNN RD) EXISTING RAMPS WILL BE REPLACED WITH ROUNDABOUTS OR BRAIDED RAMPS. MINIMAL CHANGES TO THE SOUTH OUTER ROAD (PERSHALL RD).

## PRELIMINARY CONCEPT DRAWING UNAPPROVED MAY 2012

Unapproved Conceptual Drawings

General Notes:

Proposed roadway locations, access and intersections are depicted as general concepts and are subject to change.

hand and h

New or improved Pedestrian and Bike accommodations to be provided along outer roads and arterials where applicable.

PRELIMINARY CONCEPT DRAWING UNAPPROVED **MAY 2012** 

Proposed roadway locations, access and intersections are depicted as general concepts and are subject to change.