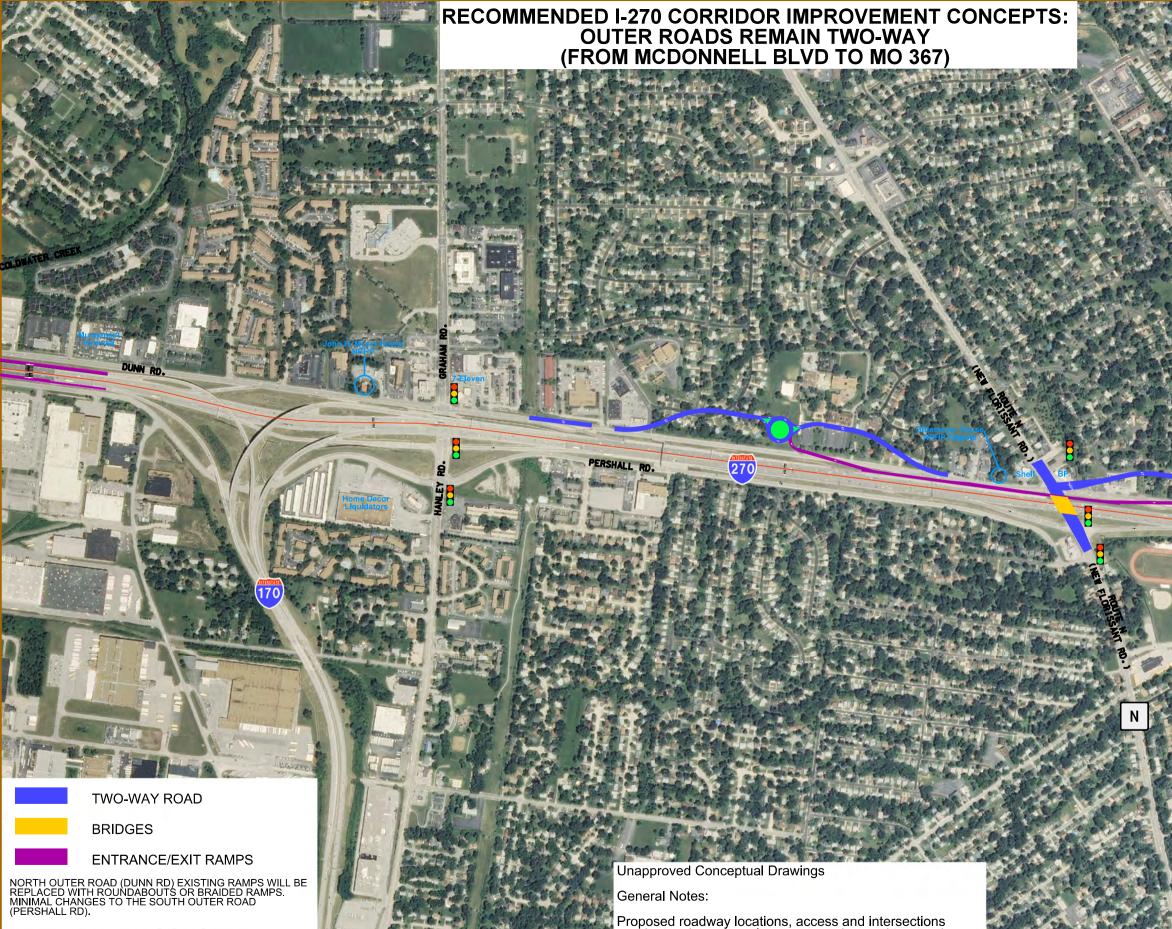

RECOMMENDED I-270 CORRIDOR IMPROVEMENT CONCEPTS: OUTER ROADS REMAIN TWO-WAY (FROM MCDONNELL BLVD TO MO 367)

270

TWO-WAY ROAD

BRIDGES

E

## ENTRANCE/EXIT RAMPS

NORTH OUTER ROAD (DUNN RD) EXISTING RAMPS WILL BE REPLACED WITH ROUNDABOUTS OR BRAIDED RAMPS. MINIMAL CHANGES TO THE SOUTH OUTER ROAD (PERSHALL RD).

## PRELIMINARY CONCEPT DRAWING UNAPPROVED MAY 2012

Unapproved Conceptual Drawings

General Notes:

Proposed roadway locations, access and intersections are depicted as general concepts and are subject to change.

hand and h

New or improved Pedestrian and Bike accommodations to be provided along outer roads and arterials where applicable.

PRELIMINARY CONCEPT DRAWING UNAPPROVED **MAY 2012** 

Proposed roadway locations, access and intersections are depicted as general concepts and are subject to change.

New or improved Pedestrian and Bike accommodations to be provided along outer roads and arterials where applicable.

PERSHALL RD.

TWO-WAY ROAD

BRIDGES

ENTRANCE/EXIT RAMPS

NORTH OUTER ROAD (DUNN RD) EXISTING RAMPS WILL BE REPLACED WITH ROUNDABOUTS OR BRAIDED RAMPS. MINIMAL CHANGES TO THE SOUTH OUTER ROAD (PERSHALL RD).

PRELIMINARY CONCEPT DRAWING UNAPPROVED MAY 2012 Unapproved Conceptual Drawings

General Notes:

Proposed roadway locations, access and intersections are depicted as general concepts and are subject to change.

New or improved Pedestrian and Bike accommodations to be provided along outer roads and arterials where applicable.

PERSHALL

Part Parts and