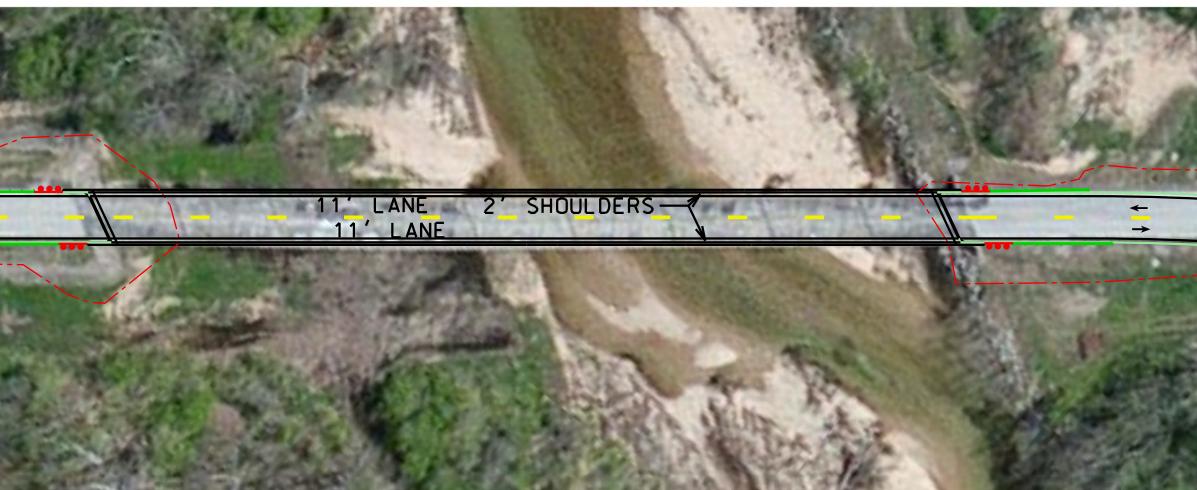

|                                                   | OUTE 125 |
|---------------------------------------------------|----------|
|                                                   |          |
|                                                   |          |
|                                                   |          |
|                                                   | ۱<br>۲   |
|                                                   |          |
|                                                   |          |
|                                                   |          |
|                                                   |          |
|                                                   |          |
|                                                   |          |
| EXISTING BRIDGE A0739                             |          |
| • BUILT 1960<br>• LENGTH 462' 3 4"<br>• WIDTH 22' |          |
|                                                   |          |

PLAN VIEW

## ELEVATION VIEW

| NEW BRIDGE A8536                                                                                                                                                                                                               |
|--------------------------------------------------------------------------------------------------------------------------------------------------------------------------------------------------------------------------------|
| <ul> <li>BUILT 2018</li> <li>LENGTH 443.28'</li> <li>WIDTH 26'</li> <li>NEW ASPHALT APPROACHES LEADING<br/>THE BRIDGE WILL BE APPROX 177.7<br/>NORTHWEST SIDE OF THE BRIDGE AN<br/>THE SOUTHEAST SIDE OF THE BRIDGE</li> </ul> |
|                                                                                                                                                                                                                                |

G UP TO .77' ON THE AND 202.37' ON DGE.

NOT TO SCALE