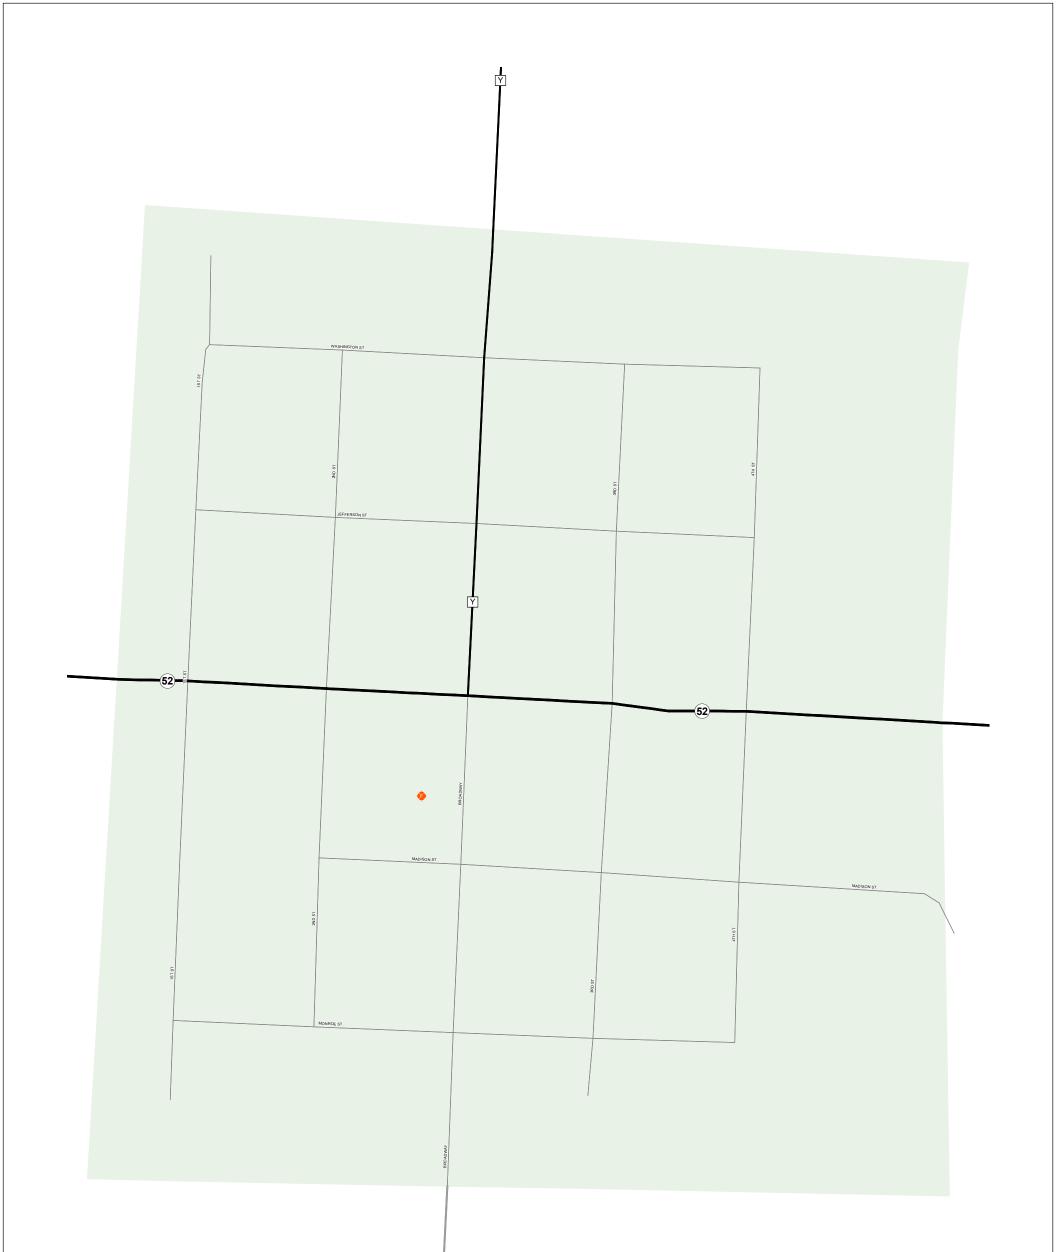

## **BATES COUNTY**

MISSOURI

SOUTHWEST DISTRICT

2021

## AMORET

## Legend

- Interstate
   Interstate Loop
   US Route
   Business Route
- Missouri Route
   Letter Route
   County Road

- County Road
  Railroad
  City Street
  Other Routes
  River or Stream
- Lake or Large River

0 0.02 0.04

- Cuty Limits
   Amtrak Stations
   County Boundary
   Metrolink Lines Metrolink Stations

BMSHP Office

MoDOT Office

**t** Cementeries

+ Public Airports

🕏 Missouri State Capitol

Modot Maintenance Building

0.08

County Courthouse Hospitals

Fire Department Local Law Enforcement

0.12

MISSOURI DEPARTMENT OF TRANSPORTATION TRANSPORTATION PLANNING 1-888-ASK-MODOT WWW.MODOT.ORG JULY 2021

0.16 Miles