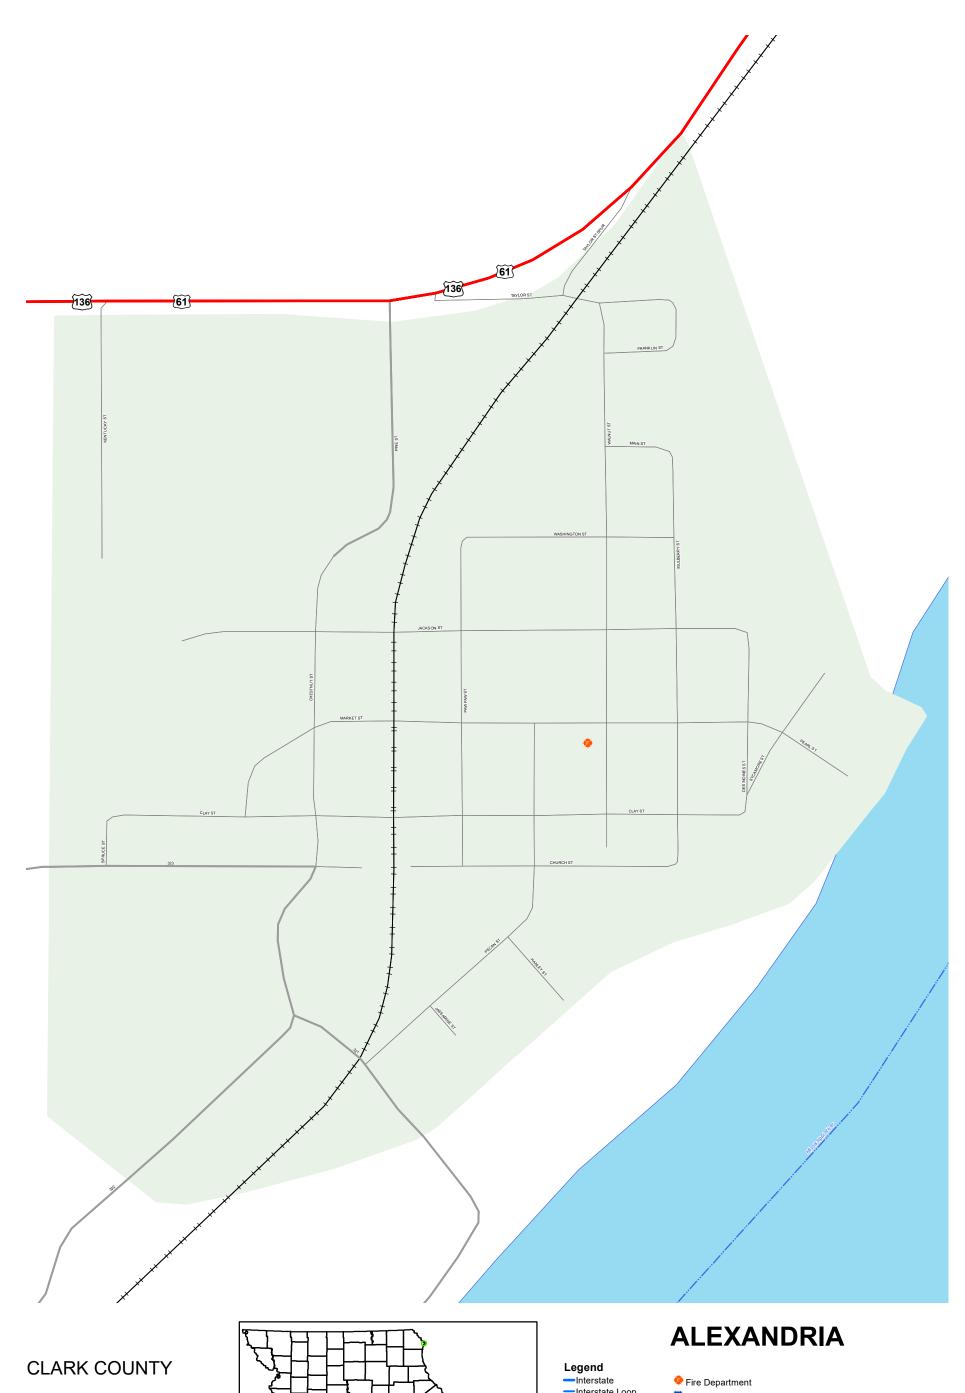

**MISSOURI** NORTHEAST DISTRICT 2021

- Interstate
  Interstate Loop
  US Route
  Business Route

- Missouri Route
   Letter Route
   County Road
- County Road

  Railroad

  City Street

  Other Routes

  River or Stream
- Lake or Large River
- Surrounding City Limits
  Amtrak Stations
  County Boundary
  Metrolink Lines Metrolink Stations
- D Local Law Enforcement
- MSHP Office
- ★ Missouri State Capitol
- **♦** County Courthouse Hospitals
- MoDOT Office
- Modot Maintenance Building
- **1** Cementeries + Public Airports

MISSOURI DEPARTMENT OF TRANSPORTATION TRANSPORTATION PLANNING 1-888-ASK-MODOT WWW.MODOT.ORG JULY 2021

0 0.03 0.06 0.24 Miles 0.12 0.18