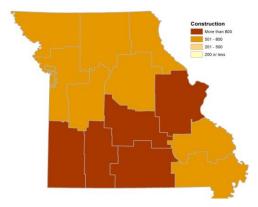

| million |
| CUMULATIVE PERSONAL INCOME     | 1.61 : 1.00   | \$7,328.783  | million |
| CUMULATIVE VALUE-ADDED / GSP   | 2.42:1.00     | \$11,000.740 | million |
| CUMULATIVE ECONOMIC OUTPUT     | 3.74:1.00     | \$17.004.545 | million |

#### AVERAGE ANNUAL ECONOMIC IMPACT ACROSS MISSOURI

| ANNUAL EMPLOYMENT          | 8,786     | at average wage of \$27,773 |
|----------------------------|-----------|-----------------------------|
| ANNUAL NET GENERAL REVENUE | \$14.091  | million                     |
| ANNUAL PERSONAL INCOME     | \$366.439 | million                     |
| ANNUAL VALUE-ADDED / GSP   | \$550.037 | million                     |
| ANNUAL ECONOMIC OUTPUT     | \$850.227 | million                     |

#### **CONSTRUCTION PHASE**

Average Annual Employment Impact



#### **OPERATIONS PHASE**

Average Annual Employment Impact



\$17,004.545 million



# ECONOMIC IMPACT ANALYSIS FOR MISSOURI

Date Completed 5-Aug-11
Requested by MoDOT

**State Transporation Improvement Plan: 2012-2016** 

Statewide

20-YEAR BENEFIT-COST IMPACT

ECONOMIC OUTPUT

 Benefit Ratio
 20-Year Sum

 NET GENERAL REVENUE
 0.06:1.00
 \$281.820
 million

 PERSONAL INCOME
 1.61:1.00
 \$7,328.783
 million

 VALUE-ADDED / GSP
 2.42:1.00
 \$11,000.740
 million

3.74:1.00

#### ANNUAL AVERAGE ECONOMIC IMPACT

8,786 new JOBS each year paying an avg wage of \$27,773 \$14.091 million new NET GENERAL REVENUES each year

\$366.439 million new PERSONAL INCOME each year \$550.037 million new VALUE-ADDED / GSP each year \$850.227 million new ECONOMIC OUTPUT each year

|