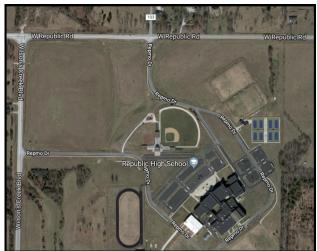

## New Roundabout at Republic High School

Greene Co. Route M/Farm Road 103/Repmo Drive

## **Project Facts:**

- Build one-lane roundabout south of Greene Co. Route M at Farm Road 103/Repmo Drive (high school north entrance)
- Roundabout built to accommodate a second lane in future