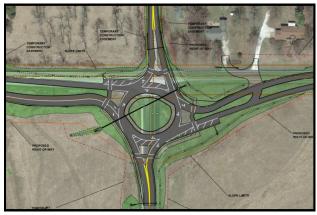

## New Roundabout at Republic High School

Greene Co. Route M/Farm Road 103/Repmo Drive

## **Project Facts:**

- Build one-lane roundabout south of Greene Co. Route M at Farm Road 103/Repmo Drive (high school north entrance)
- Roundabout built to accommodate a second lane in future

## **Traffic Impacts:**

- Much of the work will take place AWAY from traffic
- Lane closings possible at times, especially when Route M and Farm Road 103 are connected to roundabout

Estimated Total Cost: \$2.3 million