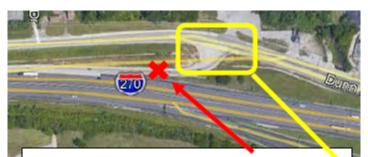

#### Ramp CLOSED

Location: Westbound I-270 entrance ramp from Bellefontaine Rd.

Begin Date: September 8, 2020

Duration: 75 days

# Displaced Left-turn Interchange Kansas City District