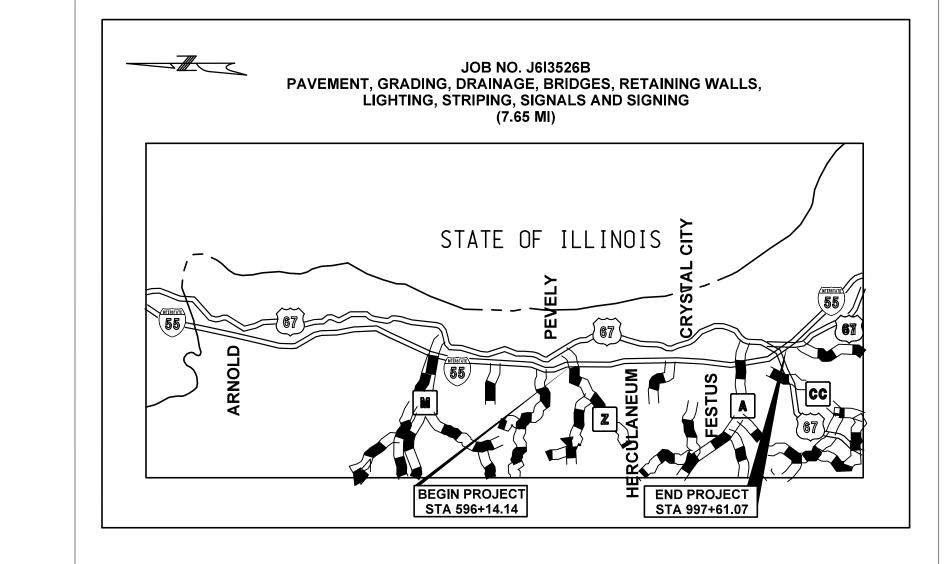

JEFFERSON COUNTY I-55 PROJECT LIMITS: STA 596+14 (0.56 MI NORTH OF ROUTE Z) TO STA 997+61 (0.81 MI SOUTH OF US 67) LENGTH OF I-55 PROJECT = 40.398 FT = 7.65 MI 601+94.61 BK = 601+97.12 841+81.62 BK = 839+15.67628+91.97 BK = 628+99.02 877+13.08 BK = 877+14.82 677+00.93 BK = 677+01.13 943+20.46 BK = 943+23.99 717+66.69 BK = 717+66.71

## **VICINITY MAP**

NOTE: ALL COORDINATES ARE BASED ON THE MISSOURI STATE PLANE COORDINATE SYSTEM, NAD 83, EAST ZONE, NAVD 83 (GEOIDO9) AND ADJUSTED TO SURFACE USING A SCALE FACTOR OF 1.0000878.

SHEET 7 OF 11