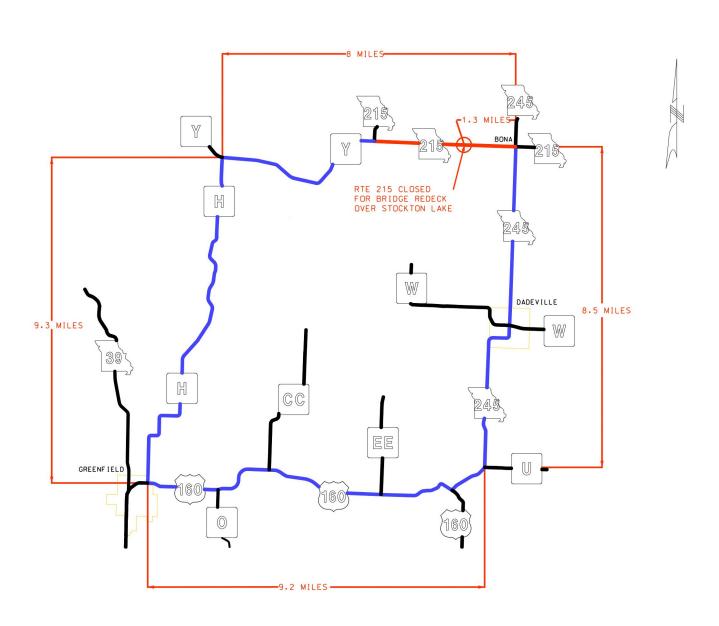

## **TRAFFIC IMPACTS**

- Route 215 CLOSED over Stockton Lake for approximately four (4) months during construction
- Detour: Route Y, Route 245, Route 39, Route 160

- Bridge built in 1967
- Bridge carries approximately 540 vehicles a day
- Old bridge 26 feet wide, 253 feet long

## MISSOURI ROUTE 215/STOCKTON LAKE BRIDGE REPLACEMENT DETOUR MAP