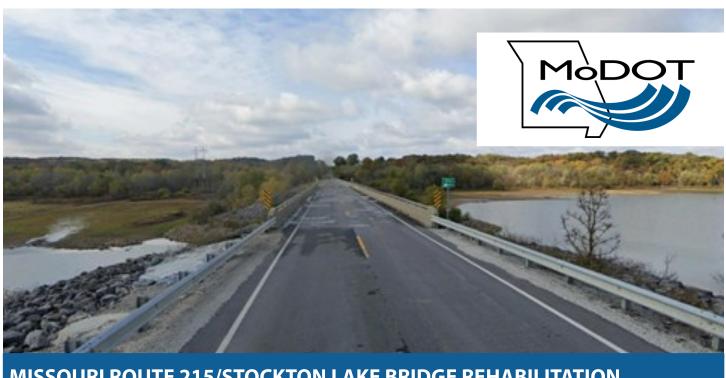

MISSOURI ROUTE 215/STOCKTON LAKE BRIDGE REHABILITATION **DADE COUNTY** 

- Remove the existing bridge deck/driving surface and replace with a new one
- Bridge will be CLOSED during summer months for construction

## **TRAFFIC IMPACTS**

- Route 215 CLOSED over Stockton Lake for approximately four (4) months during construction
- Detour: Route Y, Route 245, Route 39, Route 160

- Bridge built in 1967
- Bridge carries approximately 540 vehicles a day
- Old bridge 26 feet wide, 253 feet long