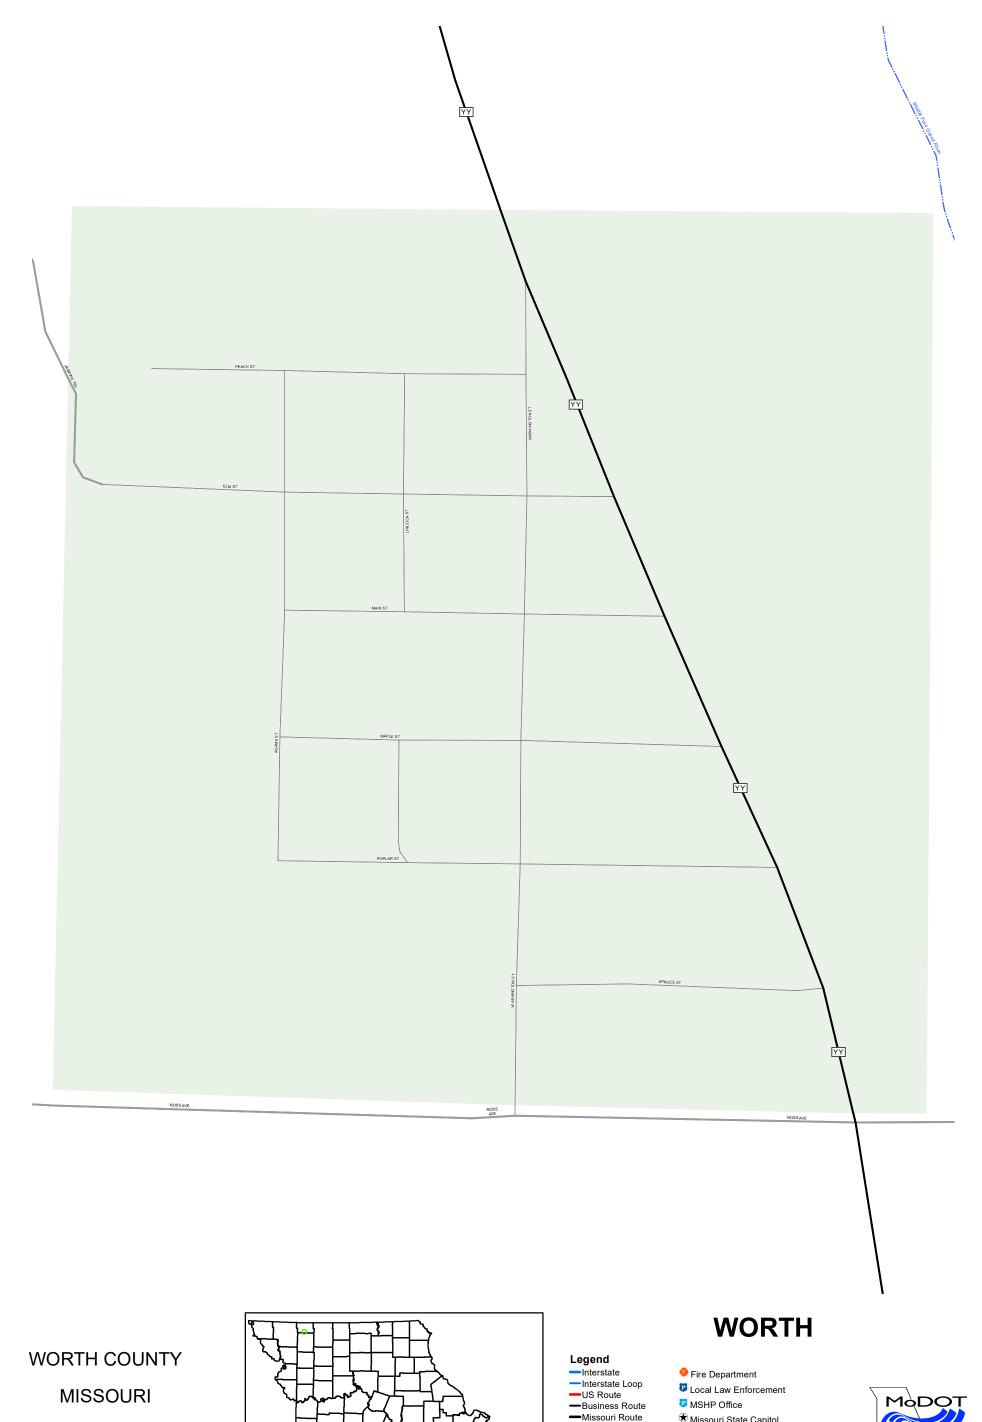

NORTHWEST DISTRICT 2021

| Interstate        | •        |
|-------------------|----------|
| Interstate Loop   | P        |
| US Route          |          |
| Business Route    | P        |
| Missouri Route    | *        |
| Letter Route      | C        |
| —County Road      | TITLE OF |
| → Railroad        |          |
| — City Street     |          |
| Other Routes      |          |
| — River or Stream | İ        |
|                   |          |

Lake or Large River

0 0.0225 0.045

City Limits

- Missouri State Capitol County Courthouse Hospitals
  - MoDOT Office MoDOT Maintenance Building **1** Cemeteries

0.09

MISSOURI DEPARTMENT OF TRANSPORTATION TRANSPORTATION PLANNING
1-888-ASK-MODOT
WWW.MODOT.ORG
AUGUST 2021

0.18 Miles

+ Public Airports Metrolink Stations

Surrounding City Limits

Amtrak Stations

County Boundary

Metrolink Lines

0.135