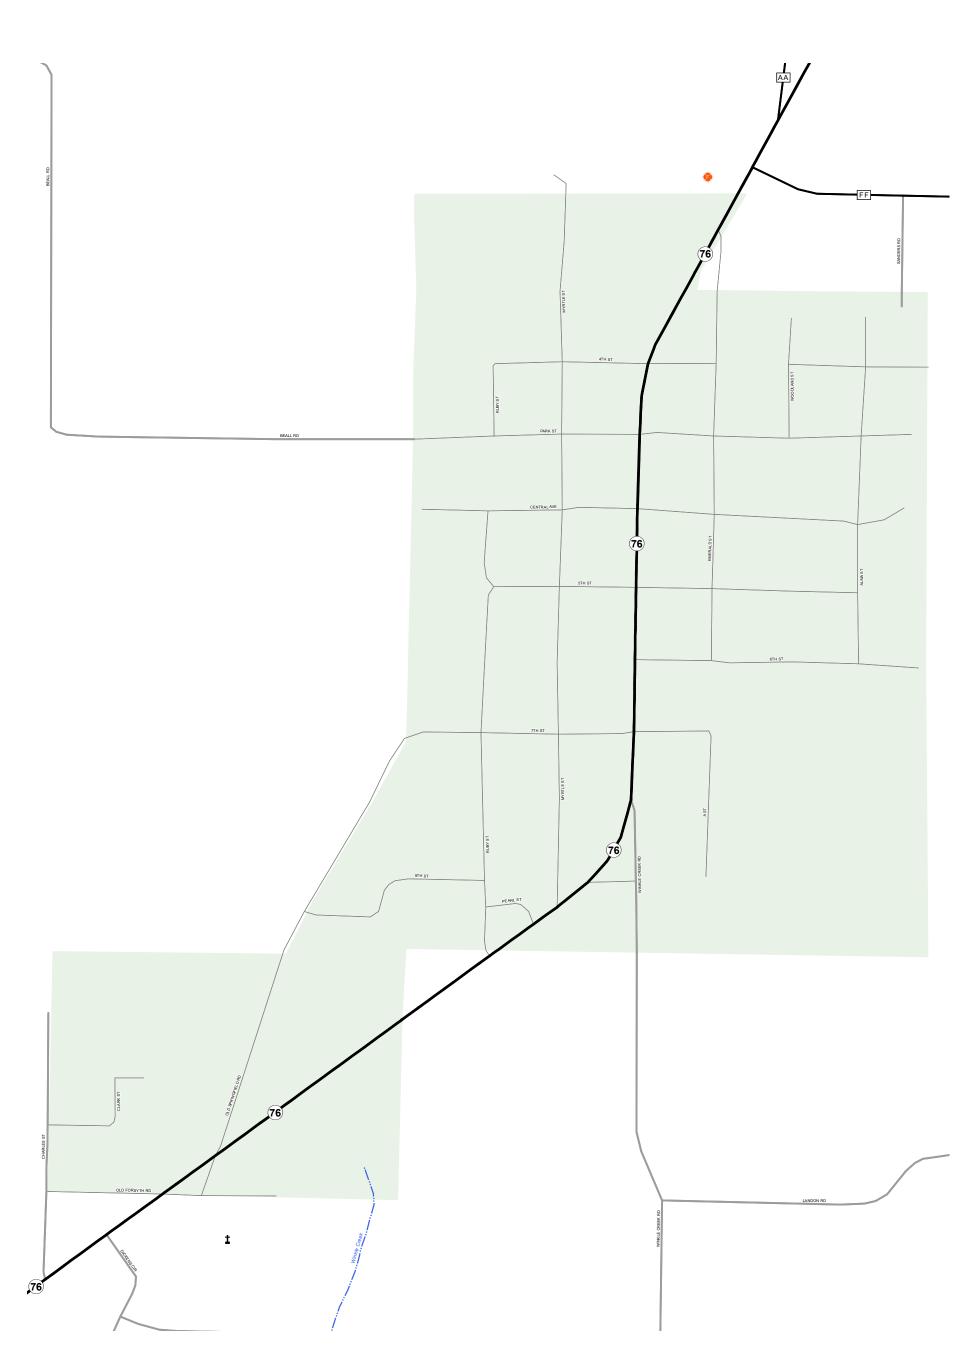

## TANEYVILLE

## Legend

- Legend Interstate US Route Business Route Missouri Route County Road Railroad City Street Other Routes River or Stream

- Lake or Large River
- City Limits

0 0.0375 0.075

## Fire Department

- Local Law Enforcement
- BMSHP Office
- Thissouri State Capitol
- County Courthouse
- Hospitals
- MoDOT Office
- MoDOT Maintenance Building

0.15

- **1** Cemeteries
- + Public Airports
- Cuty Limits
  Amtrak Stations
  County Boundary
  Metrolink Lines Metrolink Stations

0.225

MISSOURI DEPARTMENT OF TRANSPORTATION TRANSPORTATION PLANNING 1-888-ASK-MODOT WWW.MODOT.ORG AUGUST 2021

0.3 Miles