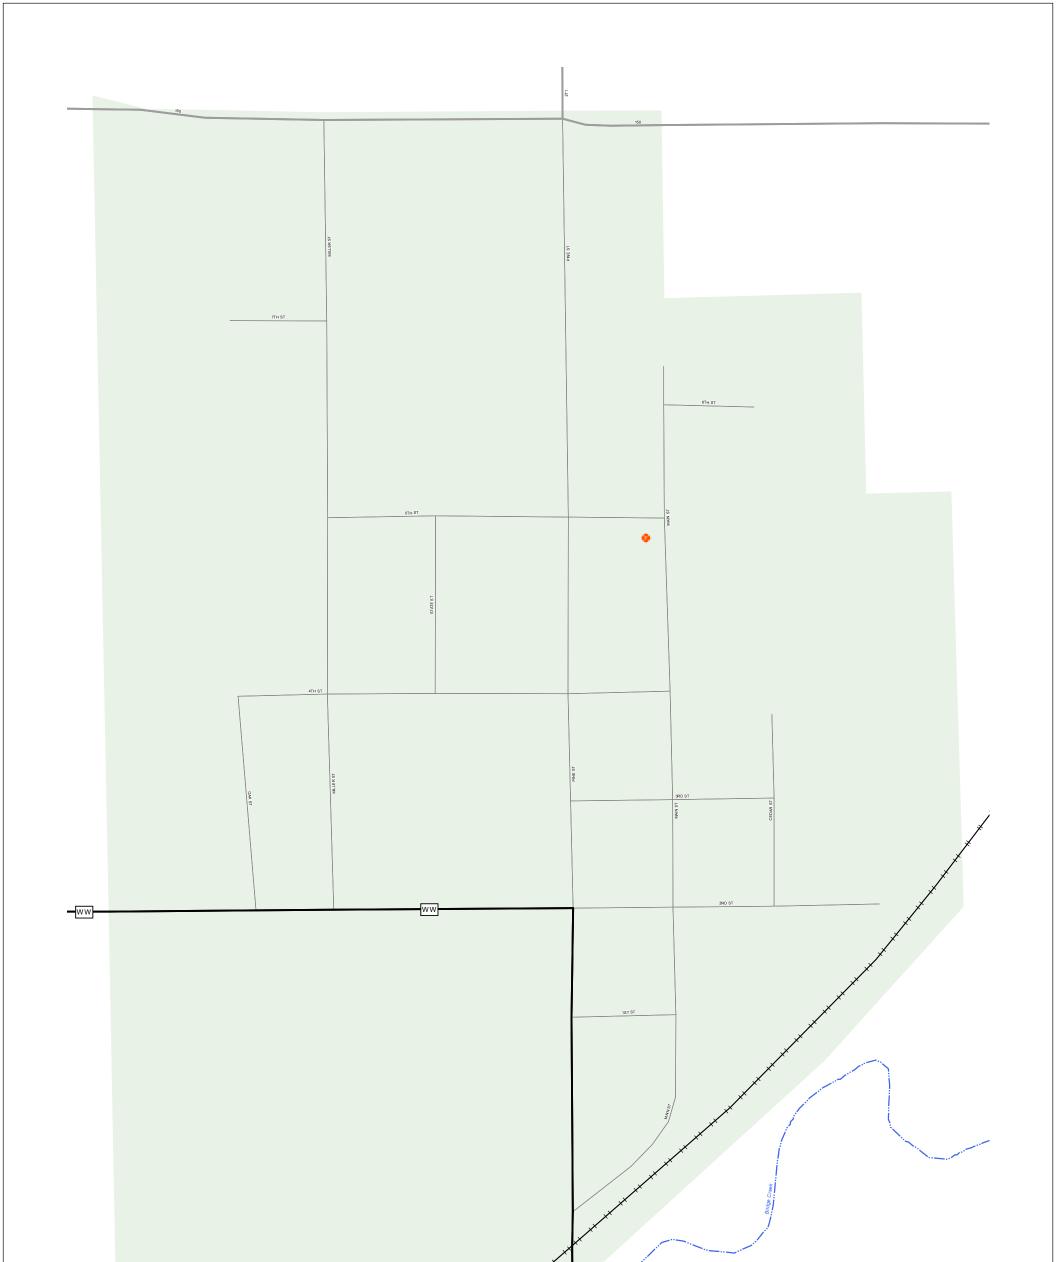

CARROLL COUNTY

MISSOURI

NORTHWEST DISTRICT

2021

ww

Legend Interstate US Route Business Route Missouri Route Letter Route County Road Railroad City Street Other Routes River or Stream Lake or Large Riv

-Lake or Large River

- City Limits
- Cuty Limits
  Amtrak Stations
  County Boundary
  Metrolink Lines

0 0.025 0.05

## TINA

Fire Department

Local Law Enforcement

BMSHP Office

- Thissouri State Capitol
- County Courthouse
- 🗄 Hospitals
- **1** Cemeteries
- + Public Airports

- MoDOT Office
- MoDOT Maintenance Building

0.1

0.15

MISSOURI DEPARTMENT OF TRANSPORTATION TRANSPORTATION PLANNING 1-888-ASK-MODOT WWW.MODOT.ORG AUGUST 2021

0.2 Miles