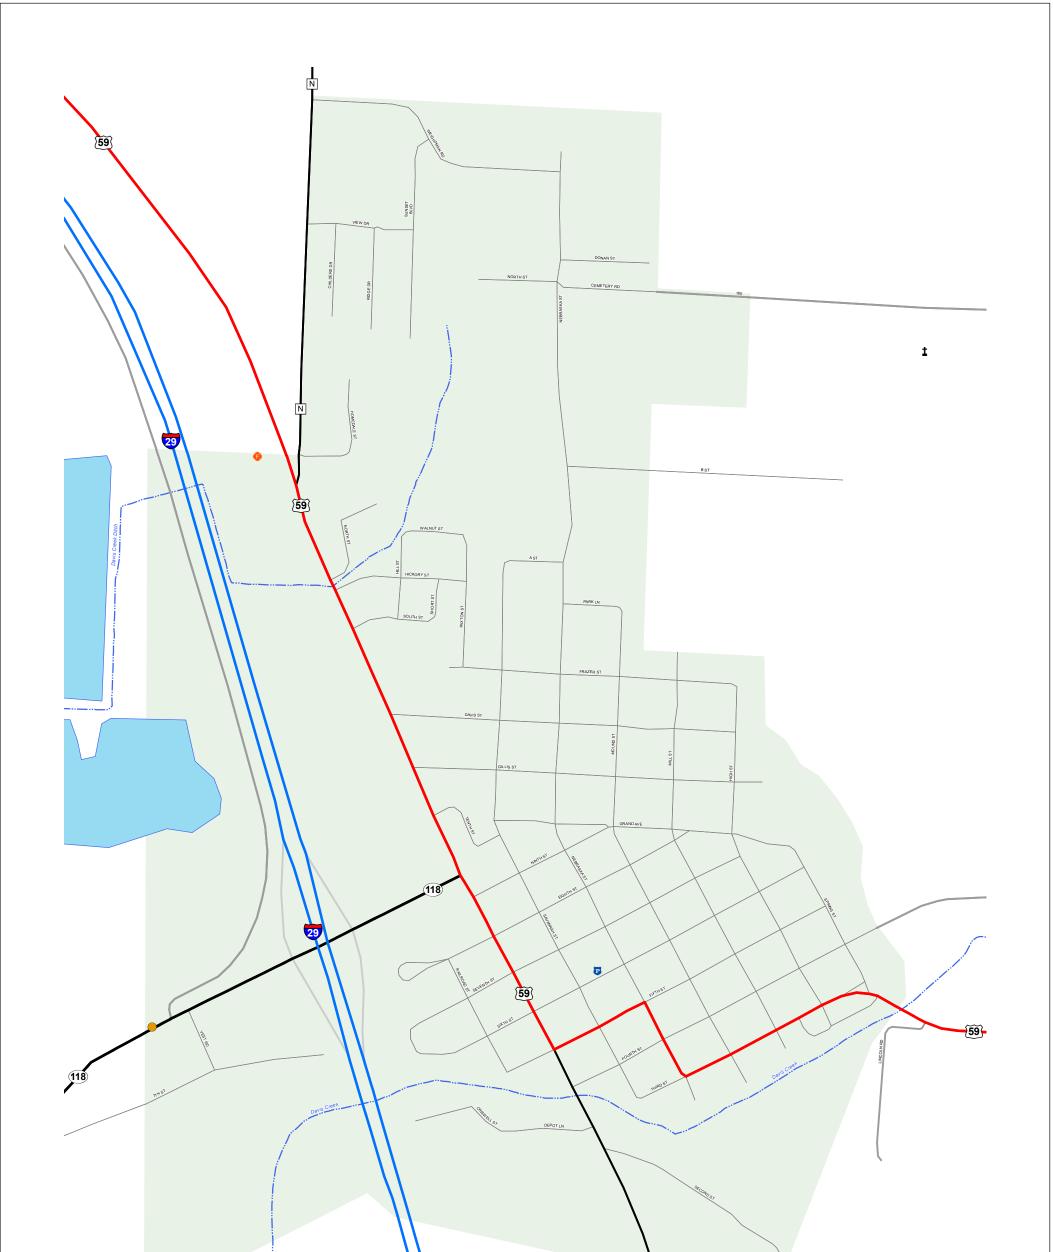

## **MOUND CITY**

## Legend

- Legend Interstate US Route Business Route Missouri Route Letter Route County Road Railroad City Street Other Routes River or Stream -Lake or Large River City Limits
- Cuty Limits
  Amtrak Stations
  County Boundary
  Metrolink Lines Metrolink Stations

## Fire Department

- Local Law Enforcement
- BMSHP Office
- Thissouri State Capitol
- County Courthouse
- 🗄 Hospitals
- MoDOT Office
- MoDOT Maintenance Building
- **1** Cemeteries
- + Public Airports

0.3