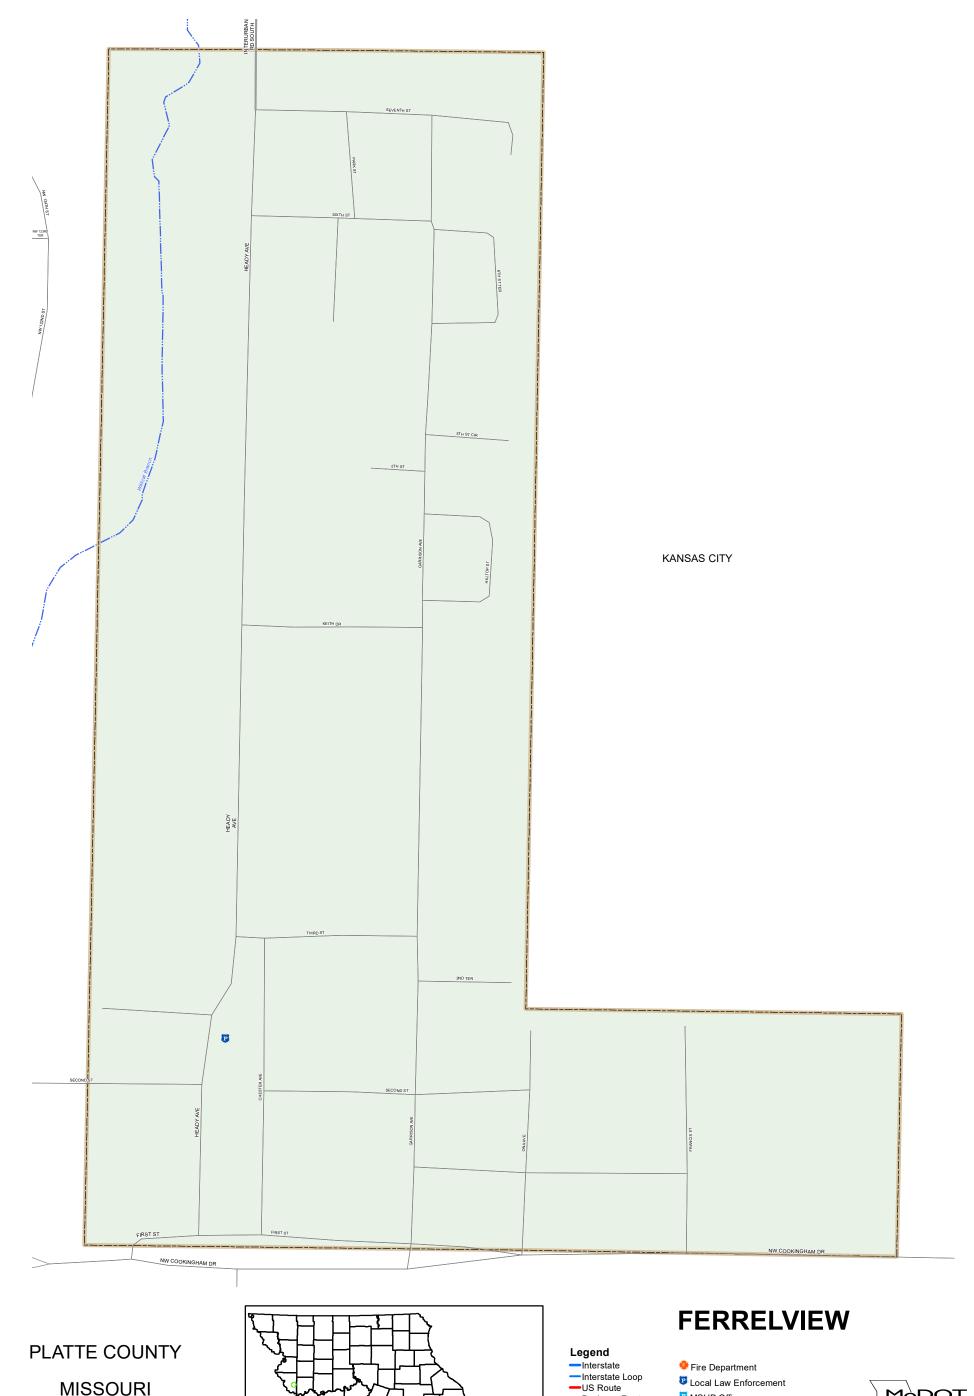

## **MISSOURI** KANSAS CITY DISTRICT 2021

## Interstate Loop US Route Business Route Missouri Route Letter Route County Road Railroad City Street Other Routes River or Stream

Lake or Large River

City Limits

- MSHP Office Missouri State Capitol **O** County Courthouse Hospitals
  - MoDOT Office

Metrolink Stations

- MoDOT Maintenance Building **1** Cemeteries + Public Airports
- MISSOURI DEPARTMENT OF TRANSPORTATION TRANSPORTATION PLANNING
  1-888-ASK-MODOT
  WWW.MODOT.ORG
  AUGUST 2021

Surrounding City Limits

Amtrak Stations

County Boundary

Metrolink Lines 0 0.015 0.03 0.12 Miles 0.06 0.09