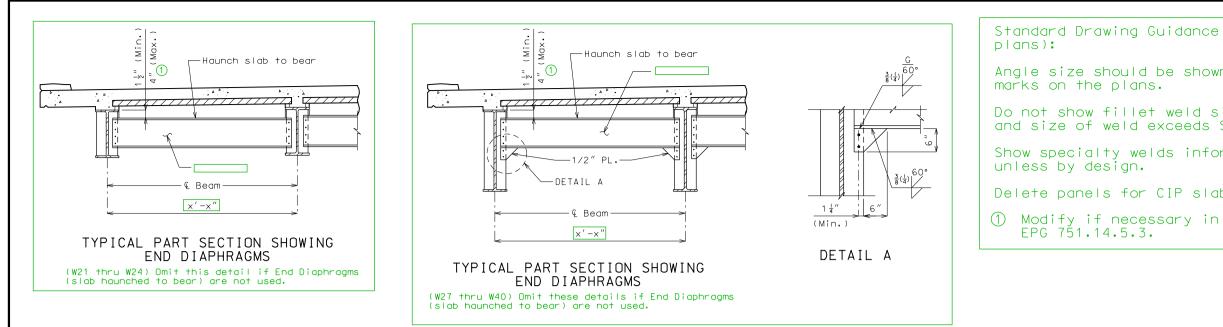

## STEEL DIAPHRAGMS

|                                    | -                                  |                                                       |        |                          | _      |
|------------------------------------|------------------------------------|-------------------------------------------------------|--------|--------------------------|--------|
|                                    |                                    |                                                       |        |                          |        |
| e (do not show on                  |                                    |                                                       |        |                          |        |
| wn without inch (")                |                                    |                                                       |        |                          |        |
| size unless by design<br>Sec 1080. | DATE PREPARED                      |                                                       |        |                          |        |
| ormation as given                  | RO<br>                             | B/1/2022<br>ROUTE STATE<br>★ MO<br>DISTRICT SHEET NO. |        |                          | _      |
| JD.                                |                                    | R<br>cou                                              | JNTY   | т NO.<br><del>К</del>    |        |
| n accordance with                  |                                    | JOB NO.<br>X<br>CONTRACT ID.                          |        |                          |        |
|                                    | PROJECT NO.                        |                                                       |        |                          |        |
|                                    |                                    | GE NO.<br>A 1 1                                       |        |                          |        |
|                                    |                                    |                                                       |        |                          |        |
|                                    | z                                  |                                                       |        |                          |        |
|                                    | DESCRIPTION                        |                                                       |        |                          |        |
|                                    | DESCR                              |                                                       |        |                          |        |
|                                    |                                    |                                                       |        |                          |        |
|                                    | DATE                               |                                                       |        |                          |        |
|                                    |                                    |                                                       |        |                          |        |
|                                    | TRANSPORTATION<br>ON               |                                                       |        | JEFFERSON CITY. M0 65102 |        |
|                                    | NSPOR                              |                                                       | ME C T | ITY. N                   | 17-000 |
|                                    | DN TRA                             |                                                       | 101    |                          |        |
|                                    | MISSOURI HIGHWAYS AND<br>COMMISSIC | ⊢                                                     |        | JEFFEF                   |        |
|                                    | H W A Y :<br>C O MI                |                                                       |        | 0 4 - 0 0 0              | 0 H    |
|                                    | НIG                                |                                                       |        | Ľ                        | -      |
|                                    | OUR I                              | ſΣ                                                    |        | Γ                        |        |
|                                    | MISSI                              |                                                       |        |                          |        |
|                                    |                                    |                                                       |        |                          | _      |
|                                    |                                    |                                                       |        |                          |        |
|                                    |                                    |                                                       |        |                          |        |
|                                    |                                    |                                                       |        |                          |        |
|                                    |                                    |                                                       |        |                          |        |
|                                    |                                    |                                                       |        |                          |        |
|                                    |                                    |                                                       |        |                          |        |
|                                    |                                    |                                                       |        |                          |        |
|                                    |                                    |                                                       |        |                          |        |
|                                    |                                    |                                                       |        |                          |        |