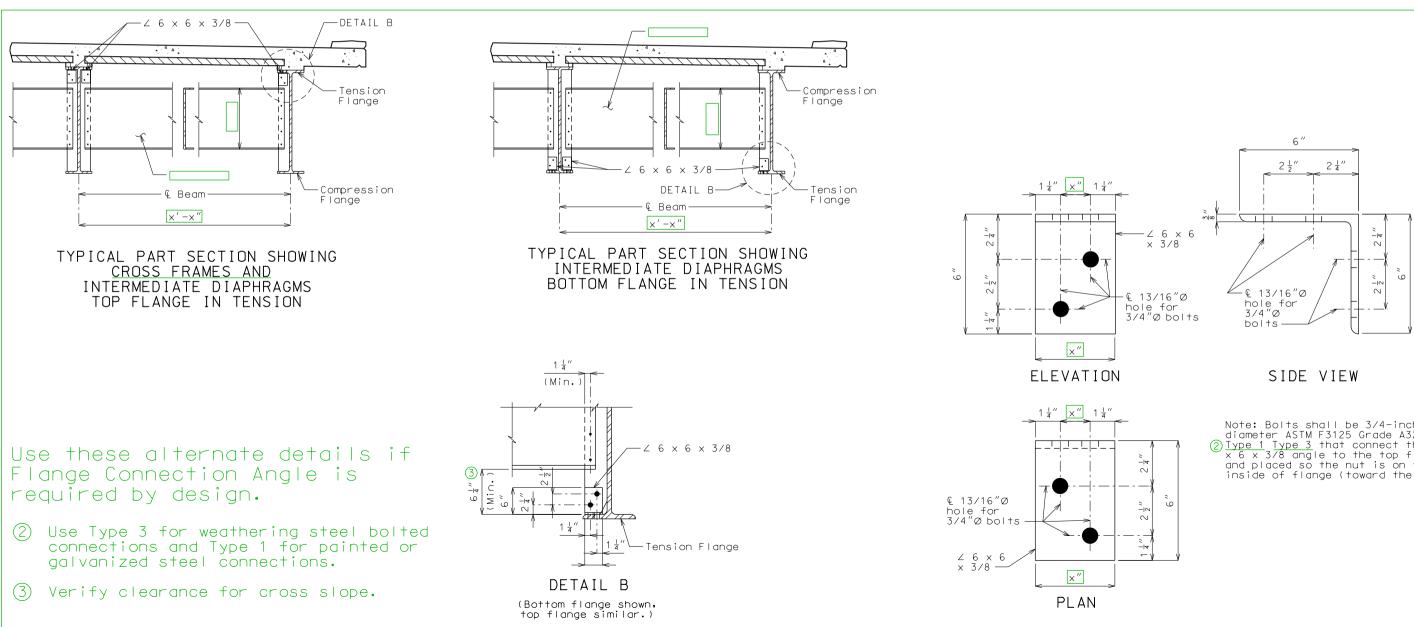

Note: Bolts shall be 3/4-inch diameter ASTM F3125 Grade A325 (2) Type 1 Type 3 that connect the 6  $\times$  6  $\times$  3/8 angle to the top flange and placed so the nut is on the inside of flange (toward the web).