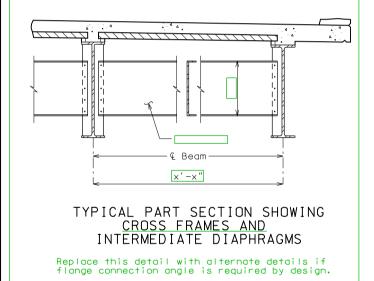

## STEEL DIAPHRAGMS

|                                    | -                                  |                                                       |        |                          | _      |
|------------------------------------|------------------------------------|-------------------------------------------------------|--------|--------------------------|--------|
|                                    |                                    |                                                       |        |                          |        |
| e (do not show on                  |                                    |                                                       |        |                          |        |
| wn without inch (")                |                                    |                                                       |        |                          |        |
| size unless by design<br>Sec 1080. | DATE PREPARED                      |                                                       |        |                          |        |
| ormation as given                  | RO<br>                             | B/1/2022<br>ROUTE STATE<br>★ MO<br>DISTRICT SHEET NO. |        |                          | _      |
| JD.                                |                                    | R<br>cou                                              | JNTY   | т NO.<br><del>К</del>    |        |
| n accordance with                  |                                    | JOB NO.<br>X<br>CONTRACT ID.                          |        |                          |        |
|                                    | PROJECT NO.                        |                                                       |        |                          |        |
|                                    |                                    | GE NO.<br>A 1 1                                       |        |                          |        |
|                                    |                                    |                                                       |        |                          |        |
|                                    | z                                  |                                                       |        |                          |        |
|                                    | DESCRIPTION                        |                                                       |        |                          |        |
|                                    | DESCR                              |                                                       |        |                          |        |
|                                    |                                    |                                                       |        |                          |        |
|                                    | DATE                               |                                                       |        |                          |        |
|                                    |                                    |                                                       |        |                          |        |
|                                    | TRANSPORTATION<br>ON               |                                                       |        | JEFFERSON CITY. M0 65102 |        |
|                                    | NSPOR                              |                                                       | ME C T | ITY. N                   | 17-000 |
|                                    | DN TRA                             |                                                       | 101    |                          |        |
|                                    | MISSOURI HIGHWAYS AND<br>COMMISSIC | ⊢                                                     |        | JEFFEF                   |        |
|                                    | H W A Y :<br>C O MI                |                                                       |        | 0 4 - 0 0 0              | 0 H    |
|                                    | НIG                                |                                                       |        | Ľ                        | -      |
|                                    | OUR I                              | ſΣ                                                    |        | Γ                        |        |
|                                    | MISSI                              |                                                       |        |                          |        |
|                                    |                                    |                                                       |        |                          | _      |
|                                    |                                    |                                                       |        |                          |        |
|                                    |                                    |                                                       |        |                          |        |
|                                    |                                    |                                                       |        |                          |        |
|                                    |                                    |                                                       |        |                          |        |
|                                    |                                    |                                                       |        |                          |        |
|                                    |                                    |                                                       |        |                          |        |
|                                    |                                    |                                                       |        |                          |        |
|                                    |                                    |                                                       |        |                          |        |
|                                    |                                    |                                                       |        |                          |        |