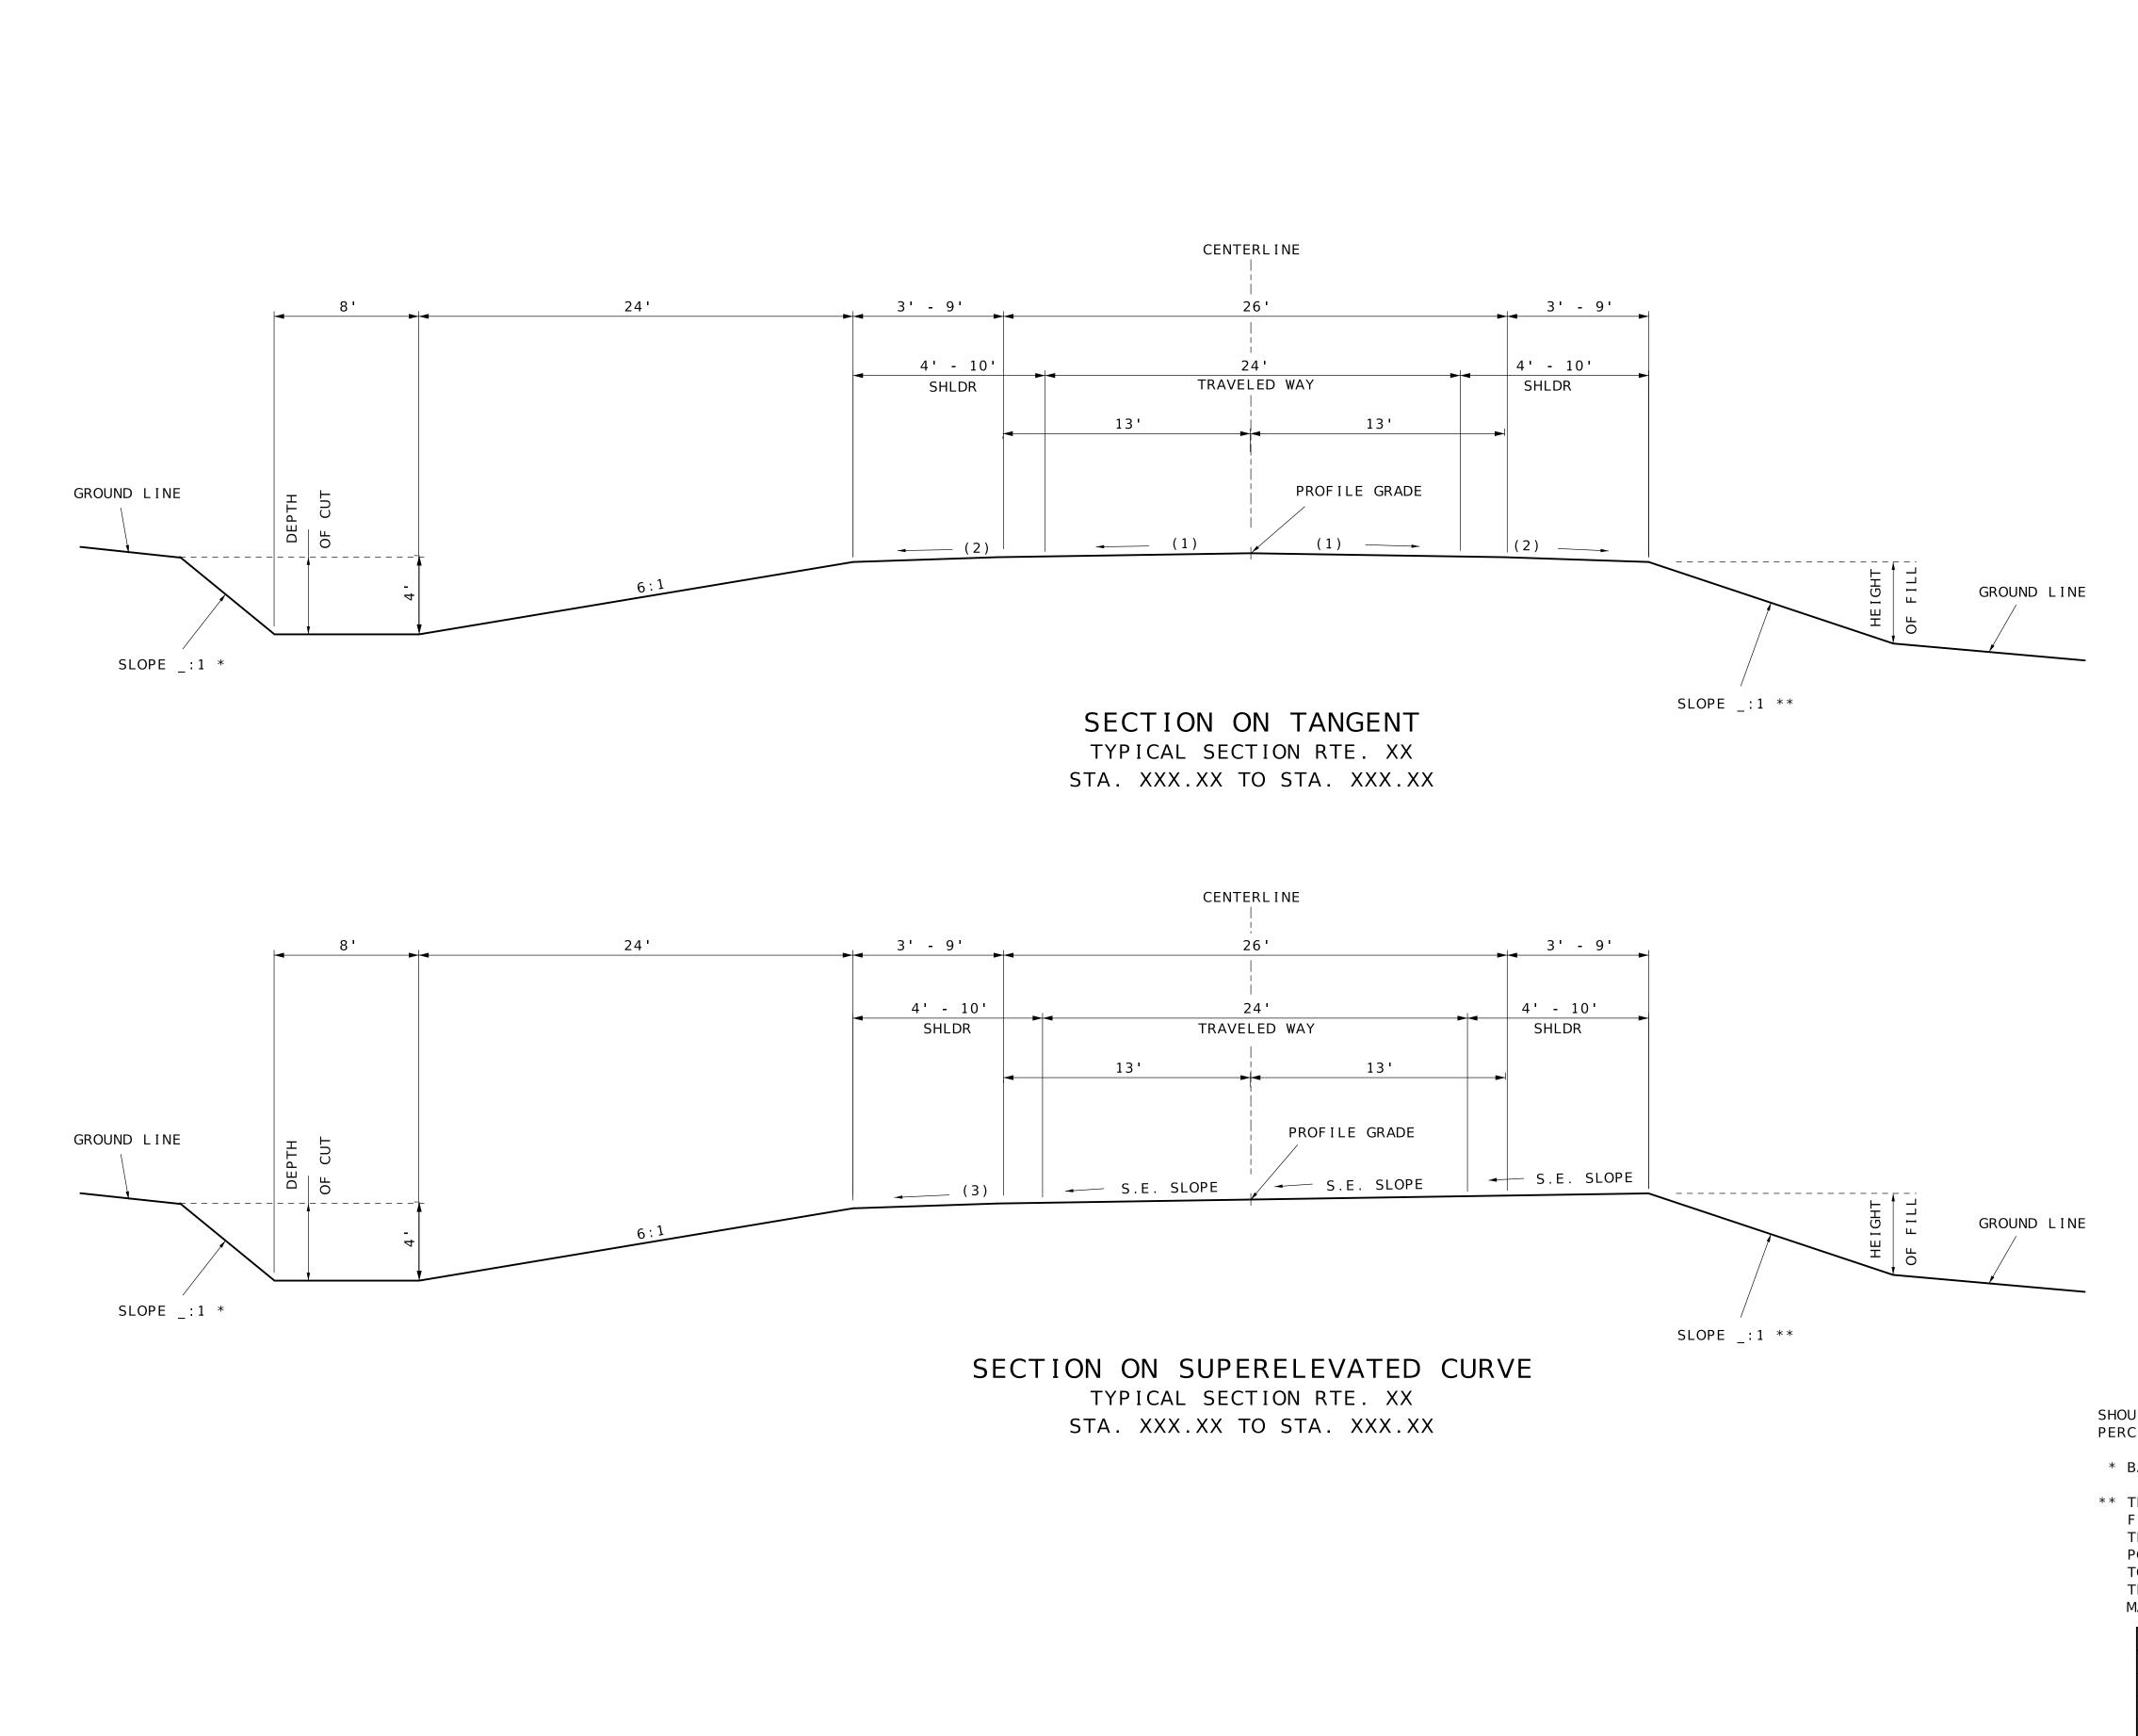

SHOUL PERCE

- \* BA

|                                                                          |                                                                                       |                                                                                                                                              |                                                                   |             |                                                                                                                                        |  |  |  | <b>1</b>               |  |
|--------------------------------------------------------------------------|---------------------------------------------------------------------------------------|----------------------------------------------------------------------------------------------------------------------------------------------|-------------------------------------------------------------------|-------------|----------------------------------------------------------------------------------------------------------------------------------------|--|--|--|------------------------|--|
|                                                                          | 4.0% FOR<br>(3) S.E. SLC<br>4.0% FOR                                                  | R PAVED SHOULDERS<br>R AGGREGATE SHOULDERS<br>OPE IF GREATER THAN<br>R AGGREGATE SHOULDERS<br>OPE FOR PAVED SHOULDERS                        |                                                                   |             | DATE PREPARED<br>12/5/2022<br>ROUTE STATE<br>MO<br>DISTRICT SHEET NO.<br>X<br>COUNTY<br>JOB NO.<br>CONTRACT ID.<br>BRIDGE NO.          |  |  |  |                        |  |
|                                                                          |                                                                                       |                                                                                                                                              |                                                                   | DESCRIPTION |                                                                                                                                        |  |  |  | IF A SEAL IS PRESENT ( |  |
|                                                                          | E STANDARDS 20<br>R SHOULDER WID                                                      | 3.20, 606.00 AI<br>ENING.                                                                                                                    | ND 609.40                                                         | DATE        |                                                                                                                                        |  |  |  |                        |  |
|                                                                          |                                                                                       |                                                                                                                                              |                                                                   |             | MISSOURI HIGHWAYS AND TRANSPORTATION<br>COMMISSION<br>105 WEST CAPITOL<br>JEFFERSON CITY, MO 65102<br>1-888-ASK-MODOT (1-888-275-6636) |  |  |  |                        |  |
|                                                                          |                                                                                       | ' BASED UPON TF<br>ITEXT SURROUNDIN                                                                                                          |                                                                   |             |                                                                                                                                        |  |  |  |                        |  |
| THE FILL<br>FILL HEIG<br>THE OFFSE<br>POINT IS<br>TO MEET T<br>THAN 4 FE | HT IS EQUAL TO<br>T FROM THE TOE<br>A MINIMUM OF 2<br>HIS REQUIREMEN<br>ET, THE SLOPE | SOIL SURVEY<br>6:1 OR FLATTER<br>OR LESS THAN 4<br>OF FILL TO THE<br>4 FEET). THE SL<br>T. FOR FILL HEI<br>SHALL NOT EXCE<br>D BY THE SOIL S | FEET (I.E.,<br>SHOULDER<br>OPE MAY VARY<br>GHTS GREATER<br>ED THE |             |                                                                                                                                        |  |  |  |                        |  |
| FUNCTIO<br>ADT                                                           |                                                                                       | D-60E<br>RURAL MAJOR R<br>NA                                                                                                                 | OUTE - 2 - LANE                                                   |             |                                                                                                                                        |  |  |  |                        |  |
| ROADBEI<br>FORESLO                                                       | ED WAY WIDTH<br>D WIDTH<br>DPE                                                        | 24'<br>32 - 44'<br>6:1<br>4'                                                                                                                 |                                                                   |             |                                                                                                                                        |  |  |  |                        |  |
| DITCH                                                                    |                                                                                       | 4                                                                                                                                            |                                                                   |             |                                                                                                                                        |  |  |  | J                      |  |