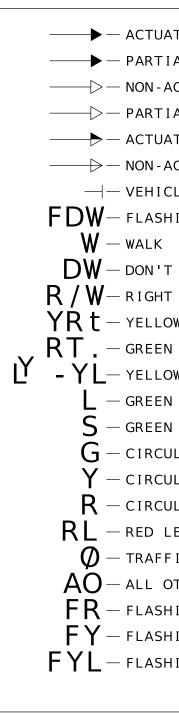

WITH

| EFFECTIVE 12/01/2017                                                        |                     |                            | DATED               |
|-----------------------------------------------------------------------------|---------------------|----------------------------|---------------------|
|                                                                             |                     |                            | AND DA              |
|                                                                             |                     |                            |                     |
|                                                                             |                     |                            | SEALED              |
|                                                                             |                     |                            |                     |
|                                                                             |                     |                            | L<br>VI CAL         |
|                                                                             | 12,                 | e prepared<br>/ 5 / 2022   | L L<br>ECTRONICALLY |
|                                                                             | ROUTE               | state<br>MO                | ELE(                |
|                                                                             | DISTRIC             | T SHEET NO.<br>X           | BEEN                |
|                                                                             |                     | COUNTY                     | HAS B               |
|                                                                             |                     | JOB NO.                    |                     |
|                                                                             | CON                 | ITRACT ID.                 | L – L<br>Sheet      |
| FACE                                                                        | PR                  | OJECT NO.                  |                     |
| NUMBERS   R                                                                 | BR                  | IDGE NO.                   | THIS                |
| Y SIGNAL                                                                    |                     |                            | – ∩<br>–            |
| FYA       I ND I CAT I ONS                                                  |                     |                            | PRESENT             |
| G G                                                                         |                     |                            | S                   |
| DETECTOR<br>ASSIGNMENTS                                                     | PTION               |                            |                     |
| ASSIGNMENTS                                                                 | SCRIP               |                            | A SEAL              |
|                                                                             | DES                 |                            | ΙF                  |
|                                                                             |                     |                            |                     |
|                                                                             |                     |                            |                     |
|                                                                             | ш                   |                            |                     |
|                                                                             | DATE                |                            |                     |
|                                                                             | z                   | 0<br>0<br>0<br>0<br>0<br>0 |                     |
| LEGEND                                                                      | TRANSPORTATION<br>N | APIT<br>651<br>653         |                     |
| ATED VEHICULAR MOVEMENT                                                     | ORT                 | S T<br>2 Å                 | 1                   |
| IALLY RESTRICTED ACTUATED VEHICULAR MOVEMENT<br>ACTUATED VEHICULAR MOVEMENT | ANSF                | 5 WE<br>CITY<br>- 888      |                     |
| IALLY RESTRICTED NON-ACTUATED VEHICULAR MOVEMENT                            | ID TR/              | 105<br>ERSON C             | -                   |
| ACTUATED PEDESTRIAN MOVEMENT                                                | N N N               |                            |                     |
| CLE STOPPED<br>HING DON'T WALK                                              | ΥS<br>MMI           |                            |                     |
| HING DON T WALK                                                             | HIGHWAYS<br>COMMI   |                            |                     |
| T WALK<br>T OF WAY INTERVAL                                                 | НІС                 |                            |                     |
| OW RIGHT ARROW                                                              | SOUR I              |                            |                     |
| N RIGHT ARROW                                                               | S                   |                            |                     |
| N LEFT ARROW                                                                | Σ V                 |                            |                     |
| N STRAIGHT AHEAD ARROW                                                      |                     |                            |                     |
| JLAR YELLOW                                                                 |                     |                            |                     |
| JLAR RED                                                                    |                     |                            |                     |
| LEFT ARROW<br>FIC PHASE                                                     |                     |                            |                     |
| OTHERS<br>HING RED                                                          |                     |                            |                     |
| HING CIRCULAR YELLOW                                                        |                     |                            |                     |
| HING YELLOW LEFT ARROW                                                      |                     |                            |                     |
|                                                                             |                     |                            |                     |
|                                                                             |                     |                            |                     |
|                                                                             |                     |                            |                     |
|                                                                             |                     |                            |                     |
| D-38A                                                                       | 1                   |                            |                     |
|                                                                             | <u> </u>            |                            |                     |