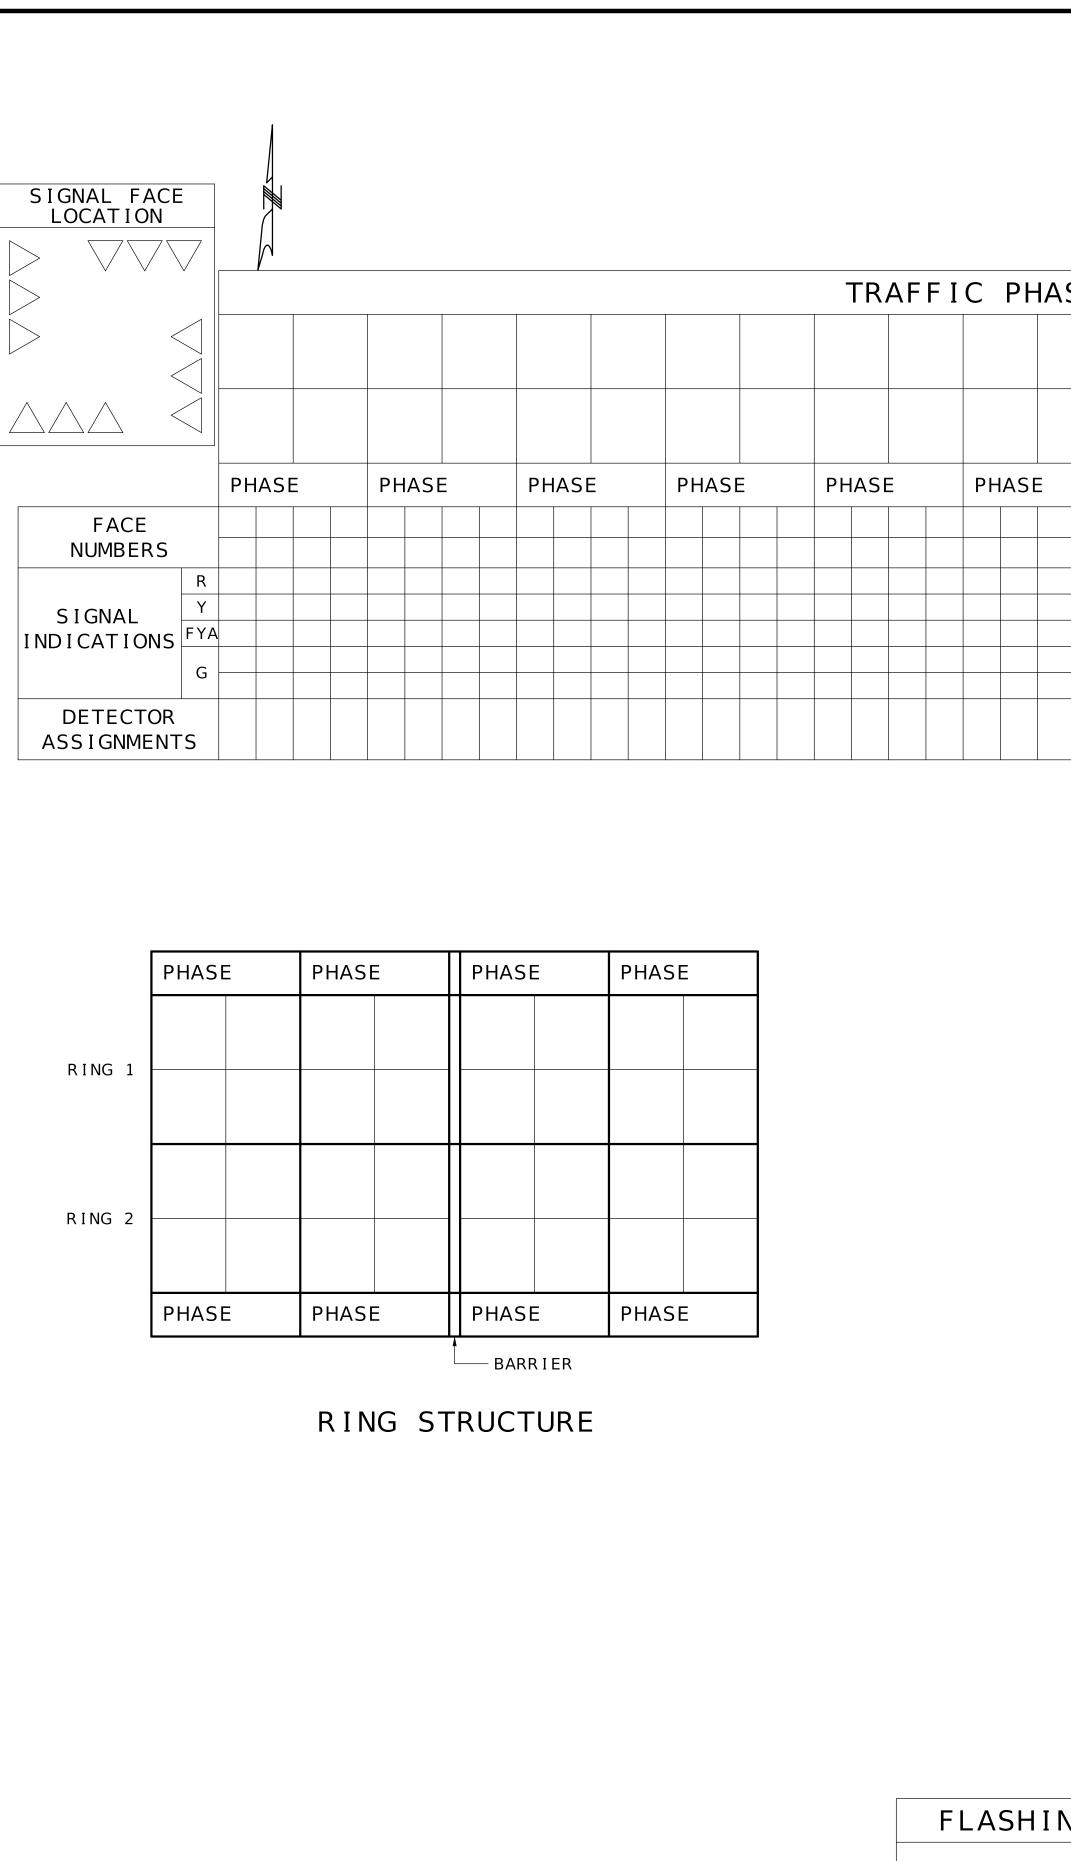

CONTROLLER TYPE

FLASHING OPEF

| ۱S | ΙN    | IG | А | ND                                      | C | OL | .OR                |         | SEC | QUI | ΞN      | CE | - ,     | 4C <sup>-</sup> | ΓUA | ED      | C     | ONT | ROL | LE | RS | ) |  |   |  |  |      |  |   |
|----|-------|----|---|-----------------------------------------|---|----|--------------------|---------|-----|-----|---------|----|---------|-----------------|-----|---------|-------|-----|-----|----|----|---|--|---|--|--|------|--|---|
|    |       |    |   |                                         |   |    |                    |         |     |     |         |    |         |                 |     |         |       |     |     |    |    |   |  |   |  |  |      |  |   |
|    |       |    |   |                                         |   |    |                    |         |     |     |         |    |         |                 |     |         |       |     |     |    |    |   |  |   |  |  |      |  |   |
|    |       |    |   |                                         |   |    |                    |         |     |     |         |    |         |                 |     |         |       |     |     |    |    |   |  |   |  |  |      |  |   |
|    |       |    |   |                                         |   |    |                    | PED Ø   |     |     | PED Ø   |    |         | PED Ø           |     |         | PED Ø |     |     |    |    |   |  |   |  |  |      |  |   |
|    | PHASE |    |   | PHASE                                   |   |    |                    | OVERLAP |     |     | OVERLAP |    | OVERLAP |                 |     | OVERLAP |       |     |     |    |    |   |  | - |  |  |      |  |   |
|    |       |    |   |                                         |   |    |                    |         |     |     |         |    |         |                 |     |         |       |     |     |    |    |   |  |   |  |  |      |  |   |
|    |       |    |   |                                         |   |    |                    |         |     |     |         |    |         |                 |     |         |       |     |     |    |    |   |  |   |  |  |      |  |   |
|    |       |    |   |                                         |   |    |                    |         |     |     |         |    |         |                 |     |         |       |     |     |    |    |   |  |   |  |  |      |  | _ |
|    |       |    |   |                                         |   |    |                    |         |     |     |         |    |         |                 |     |         |       |     |     |    |    |   |  |   |  |  |      |  |   |
|    |       |    |   |                                         |   |    |                    |         |     |     |         |    |         |                 |     |         |       |     |     |    |    |   |  |   |  |  |      |  |   |
|    |       |    |   |                                         |   |    |                    |         |     |     |         |    |         |                 |     |         |       |     |     |    |    |   |  |   |  |  | <br> |  | _ |
|    |       |    |   |                                         |   |    |                    |         |     |     |         |    |         |                 |     |         |       |     |     |    |    |   |  |   |  |  |      |  |   |
|    |       |    |   |                                         |   |    |                    |         |     |     |         |    |         |                 |     |         |       |     |     |    |    |   |  |   |  |  |      |  |   |
|    |       |    |   |                                         |   |    |                    |         |     |     |         |    |         |                 |     |         |       |     |     |    |    |   |  |   |  |  |      |  | _ |
|    |       |    |   | DETECTOR<br>ASSIGNMENTS<br>(PEDS. ONLY) |   |    |                    |         |     |     |         |    |         |                 |     |         |       |     |     |    |    |   |  |   |  |  |      |  |   |
|    |       |    |   |                                         |   |    | OVEF<br>PAR<br>PHA | ENT     |     |     |         |    |         |                 |     |         |       |     |     |    |    |   |  |   |  |  |      |  | _ |
|    |       |    |   |                                         |   |    |                    |         |     |     |         |    |         |                 |     |         |       |     |     |    |    |   |  |   |  |  | <br> |  |   |

IF CALLED, ALL NON-CONFLICTING PHASES SHALL COMBINE AND TIME CONCURRENTLY. TIME TO BE DETERMINED BY THE ENGINEER AT SIGNAL TURN ON AND SET IN THE CONTROLLER BY THE CONTRACTOR.

| RATION | TRAFFIC SIGNAL | CONTROL    | OPERATION |
|--------|----------------|------------|-----------|
| FR     |                |            |           |
| FY     | INTER          | SECTION OF |           |
|        |                |            |           |

WITH

| EFFECTIVE 12/01/2017                                                        |                     |                            | DATED               |
|-----------------------------------------------------------------------------|---------------------|----------------------------|---------------------|
|                                                                             |                     |                            | AND DA              |
|                                                                             |                     |                            |                     |
|                                                                             |                     |                            | SEALED              |
|                                                                             |                     |                            |                     |
|                                                                             |                     |                            | L<br>VI CAL         |
|                                                                             | 12,                 | e prepared<br>/ 5 / 2022   | L L<br>ECTRONICALLY |
|                                                                             | ROUTE               | state<br>MO                | ELE(                |
|                                                                             | DISTRIC             | T SHEET NO.<br>X           | BEEN                |
|                                                                             |                     | COUNTY                     | HAS B               |
|                                                                             |                     | JOB NO.                    |                     |
|                                                                             | CON                 | ITRACT ID.                 | L – L<br>Sheet      |
| FACE                                                                        | PR                  | OJECT NO.                  |                     |
| NUMBERS   R                                                                 | BR                  | IDGE NO.                   | THIS                |
| Y SIGNAL                                                                    |                     |                            | – ∩<br>–            |
| FYA       I ND I CAT I ONS                                                  |                     |                            | PRESENT             |
| G G                                                                         |                     |                            | S                   |
| DETECTOR<br>ASSIGNMENTS                                                     | PTION               |                            |                     |
| ASSIGNMENTS                                                                 | SCRIP               |                            | A SEAL              |
|                                                                             | DES                 |                            | ΙF                  |
|                                                                             |                     |                            |                     |
|                                                                             |                     |                            |                     |
|                                                                             | ш                   |                            |                     |
|                                                                             | DATE                |                            |                     |
|                                                                             | z                   | 0<br>0<br>0<br>0<br>0<br>0 |                     |
| LEGEND                                                                      | TRANSPORTATION<br>N | APIT<br>651<br>653         |                     |
| ATED VEHICULAR MOVEMENT                                                     | ORT                 | S T<br>2 Å                 | 1                   |
| IALLY RESTRICTED ACTUATED VEHICULAR MOVEMENT<br>ACTUATED VEHICULAR MOVEMENT | ANSF                | 5 WE<br>CITY<br>- 888      |                     |
| IALLY RESTRICTED NON-ACTUATED VEHICULAR MOVEMENT                            | ID TR/              | 105<br>ERSON C             | -                   |
| ACTUATED PEDESTRIAN MOVEMENT                                                | N N N               |                            |                     |
| CLE STOPPED<br>HING DON'T WALK                                              | ΥS<br>MMI           |                            |                     |
| HING DON T WALK                                                             | HIGHWAYS<br>COMMI   |                            |                     |
| T WALK<br>T OF WAY INTERVAL                                                 | НІС                 |                            |                     |
| OW RIGHT ARROW                                                              | SOUR I              |                            |                     |
| N RIGHT ARROW                                                               | S                   |                            |                     |
| N LEFT ARROW                                                                | Σ V                 |                            |                     |
| N STRAIGHT AHEAD ARROW                                                      |                     |                            |                     |
| JLAR YELLOW                                                                 |                     |                            |                     |
| JLAR RED                                                                    |                     |                            |                     |
| LEFT ARROW<br>FIC PHASE                                                     |                     |                            |                     |
| OTHERS<br>HING RED                                                          |                     |                            |                     |
| HING CIRCULAR YELLOW                                                        |                     |                            |                     |
| HING YELLOW LEFT ARROW                                                      |                     |                            |                     |
|                                                                             |                     |                            |                     |
|                                                                             |                     |                            |                     |
|                                                                             |                     |                            |                     |
|                                                                             |                     |                            |                     |
| D-38A                                                                       | 1                   |                            |                     |
|                                                                             | <u> </u>            |                            |                     |