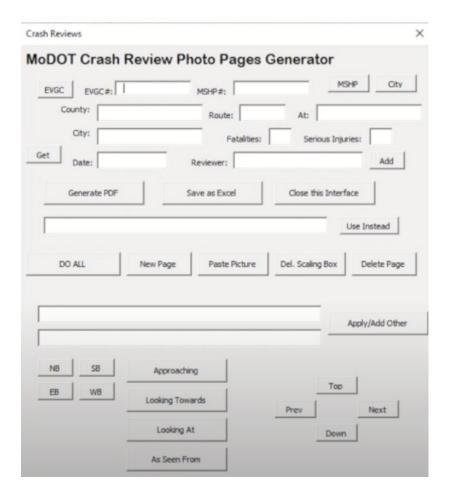

## **Description and Benefit**

Excel VBA Macro programmed to input photos taken of highway crash scenes and process/format into series of photo pages complete with needed information, for archiving and legal purposes. Uses existing MS Windows/Excel capabilities to enable user to take collection of several photos and compile each into a standard-formatted and populated form using only a few buttons clicks. Macros and user form performs series of tasks that otherwise would take several steps by user.