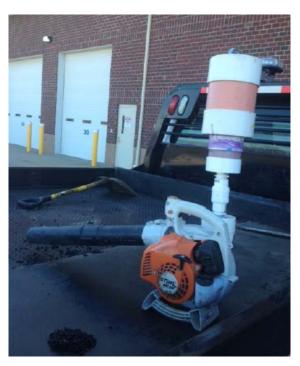

## Description

The Leaf Blower Seeder Attachment is constructed from pvc pipe that attaches to the air intake of a leaf blower. This seeder attachment allows crews to seed the right-of-way without having to leave the side of the road. There are adjustments on the attachment to control the amount of seed. A kickstand on the attachment allows crew members to sit the leaf blower up and leave it on while they refill it with seed.

#### **Benefit**

The seeder attachment will distribute seed for 30 feet, so crew members don't have to walk on unstable ground or on a hillside to seed it-improving safety. The adjustments on the attachment are helpful if you have a smaller seed to sow such as Bermuda grass. The seeding adjustments provide more precise control of the amount of seed-saving money. This seeder attachment helps cut time in half to seed an area. This innovation simplifies work, saves time and saves money by allowing crew members to use work time more efficiently.