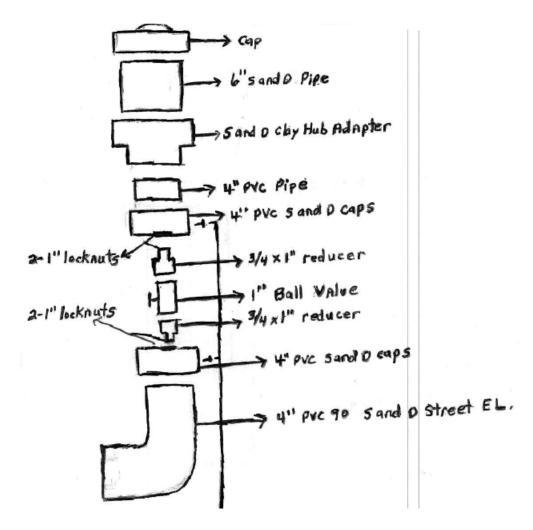

| Materials List              | Quantity | Total   |
|-----------------------------|----------|---------|
| S and D Clay Hub Adapter    | 1        | \$12.45 |
| 4" Piece of 4" PVC Pipe     | 1        | \$0.75  |
| 4" PVC S and C Caps         | 2        | \$4.38  |
| 3/4 x 1" Reducer Adapter    | 2        | \$2.98  |
| 1" Ball Valve               | 1        | \$4.59  |
| 1" Conduit Locknuts         | 4        | \$3.56  |
| 4" PVC 90 S and D Street EL | 1        | \$5.69  |
| 10" Piece 6" S and D Pipe   | 1        | \$2.00  |
| 6" Cap                      | 1        | \$6.00  |
| Handle                      | 1        | \$1.50  |
| Tidilale                    |          | ψ1.50   |

Total \$43.90