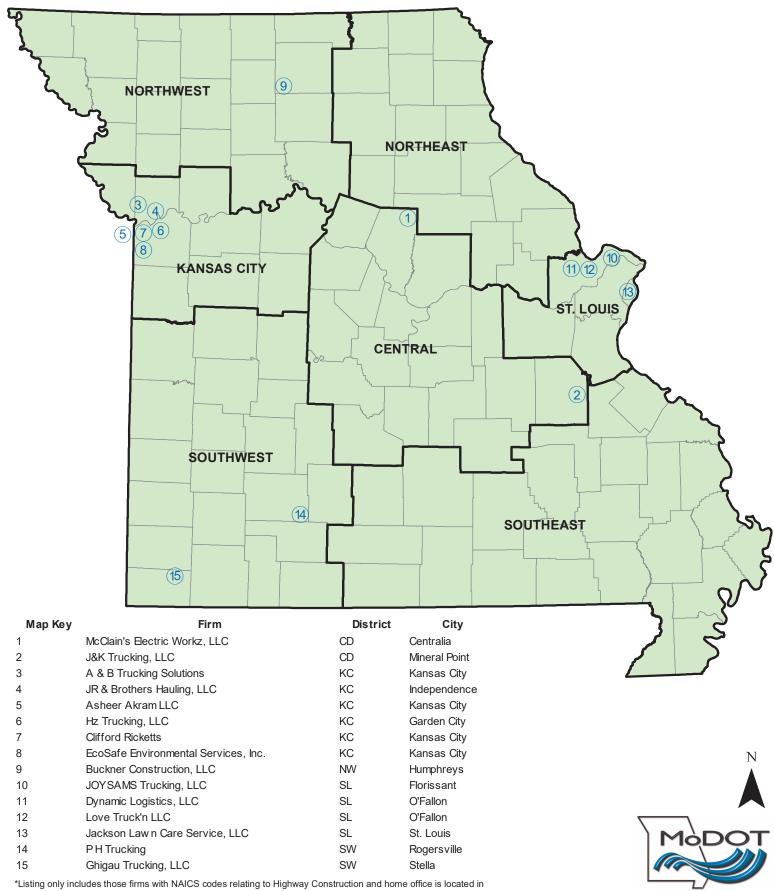

## Highway Construction Firms in Missouri Certified as DBEs in 2021

Missouri. Most firms are willing to travel to other areas of the state for work.

https://www6.modot.mo.gov/MRCC/Home/PublicSearch

Document Path: Z:\MapProjects\ECR\DBE Firms 2022\DBE Firms 21.mxd

LPARTMENT OF TRANS LNSPORTATION PLANN 1-888-ASK-MODOT WWW.MODOT.ORG 1/24/2022

<sup>\*</sup>A full list of certified DBE firms & their specific work codes can be found here: