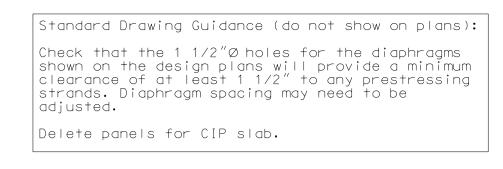

|                                                                                                                                     |                                      | "THIS MEDIA SHOULD<br>NOT BE CONSIDERED<br>A CERTIFIED<br>DOCUMENT." |     |          |    |                  |                          |                                 | DONICALLY SEALED AND DATED |
|-------------------------------------------------------------------------------------------------------------------------------------|--------------------------------------|----------------------------------------------------------------------|-----|----------|----|------------------|--------------------------|---------------------------------|----------------------------|
|                                                                                                                                     |                                      | DATE PRE<br>7/7/2                                                    |     |          |    |                  |                          |                                 |                            |
|                                                                                                                                     |                                      | ROUTE                                                                |     |          |    | STATE            |                          |                                 | E C T D                    |
|                                                                                                                                     | *<br>District<br>BR<br>COUN          |                                                                      |     |          |    |                  | ).                       | ū                               |                            |
|                                                                                                                                     |                                      |                                                                      |     |          |    |                  |                          | REFN                            |                            |
|                                                                                                                                     | ₩<br>JOB NO.                         |                                                                      |     |          |    |                  |                          |                                 | ЧVС                        |
|                                                                                                                                     |                                      | 0                                                                    | ON' | *<br>TRA |    | ID.              |                          |                                 | 11                         |
|                                                                                                                                     | PROJECT ND.                          |                                                                      |     |          |    |                  |                          | SUFFT                           |                            |
|                                                                                                                                     |                                      |                                                                      |     |          |    |                  |                          |                                 |                            |
|                                                                                                                                     | BRIDGE NO.<br>DIAO5                  |                                                                      |     |          |    |                  |                          | N THIS                          |                            |
|                                                                                                                                     |                                      |                                                                      |     |          |    |                  |                          |                                 | NT ON                      |
|                                                                                                                                     | DESCRIPTION                          |                                                                      |     |          |    |                  |                          |                                 | IF A SEAL IS DEFSENT       |
|                                                                                                                                     | DATE                                 |                                                                      |     |          |    |                  |                          |                                 |                            |
| € Holes, bolts<br>(ASTM A307), hex                                                                                                  | MISSOURI HIGHWAYS AND TRANSPORTATION | OMMISSION                                                            |     |          |    | 105 WEST CAPITOL | JEFFERSON CITY. MO 65102 | -888-ASK-MODOT (1-888-275-6636) |                            |
| nuts, washers,<br>and plate<br>4" x 3/8" x 16" plate                                                                                | MISSOURI HIGHW                       |                                                                      |     |          |    |                  |                          | 1 - 888                         |                            |
| N D-D                                                                                                                               |                                      |                                                                      |     |          |    |                  |                          |                                 |                            |
| titute a 3/16" (Min.<br>per bolt.<br>specified in Sec 712 for<br>ts may be substituted for<br>ed ASTM A307 bolts.<br>be galvanized. |                                      |                                                                      |     |          |    |                  |                          |                                 |                            |
| noted.<br>ns will be considered                                                                                                     |                                      |                                                                      |     |          |    |                  |                          |                                 |                            |
| ate Diaphragm for P/S                                                                                                               |                                      |                                                                      |     |          |    |                  |                          |                                 |                            |
| gms and angle connections.                                                                                                          |                                      |                                                                      |     |          |    |                  |                          |                                 |                            |
| DIA05_NU53_skewed.dgn 10:36                                                                                                         | :04                                  | A                                                                    | M   |          | 7/ | 77:              | 20:                      | 20                              |                            |