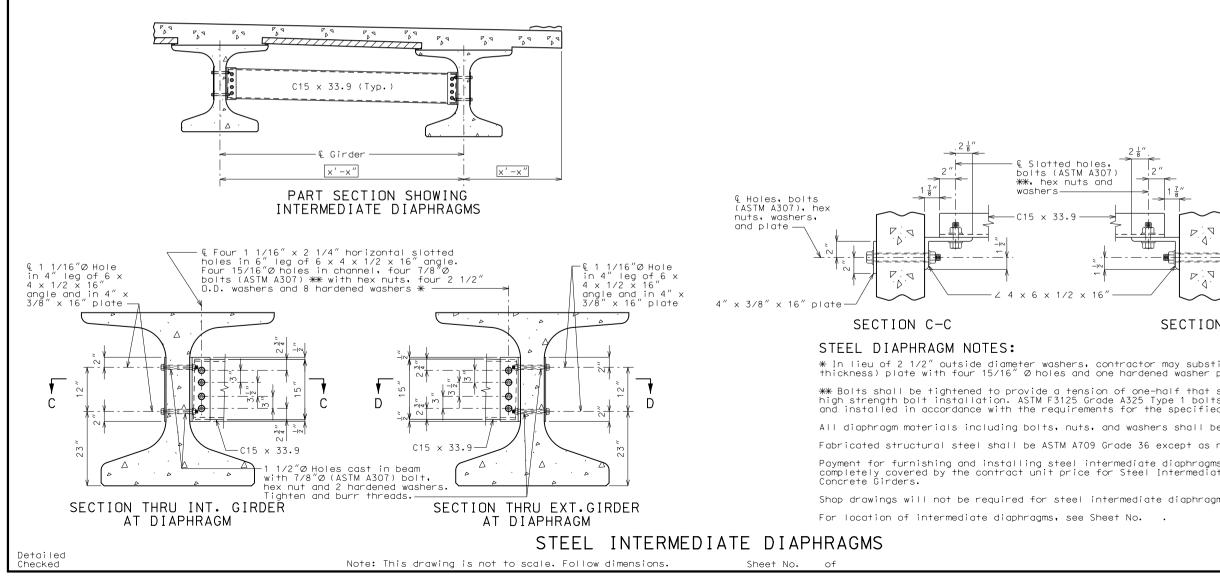

|                                                                                                                                     |                                      | "THIS MEDIA SHOULD<br>NOT BE CONSIDERED<br>A CERTIFIED<br>DOCUMENT." |     |          |    |                  |                          |                                 | DONICALLY SEALED AND DATED |
|-------------------------------------------------------------------------------------------------------------------------------------|--------------------------------------|----------------------------------------------------------------------|-----|----------|----|------------------|--------------------------|---------------------------------|----------------------------|
|                                                                                                                                     |                                      | DATE PRE<br>7/7/2                                                    |     |          |    |                  |                          |                                 |                            |
|                                                                                                                                     |                                      | ROUTE                                                                |     |          |    | STATE            |                          |                                 | E C T D                    |
|                                                                                                                                     | *<br>District<br>BR<br>COUN          |                                                                      |     |          |    |                  | ).                       | ū                               |                            |
|                                                                                                                                     |                                      |                                                                      |     |          |    |                  |                          | REFN                            |                            |
|                                                                                                                                     | ₩<br>JOB NO.                         |                                                                      |     |          |    |                  |                          |                                 | ЧVС                        |
|                                                                                                                                     |                                      | 0                                                                    | ON' | *<br>TRA |    | ID.              |                          |                                 | 11                         |
|                                                                                                                                     | PROJECT ND.                          |                                                                      |     |          |    |                  |                          | SUFFT                           |                            |
|                                                                                                                                     |                                      |                                                                      |     |          |    |                  |                          |                                 |                            |
|                                                                                                                                     | BRIDGE NO.<br>DIAO5                  |                                                                      |     |          |    |                  |                          | N THIS                          |                            |
|                                                                                                                                     |                                      |                                                                      |     |          |    |                  |                          |                                 | NT ON                      |
|                                                                                                                                     | DESCRIPTION                          |                                                                      |     |          |    |                  |                          |                                 | IF A SEAL IS DEFSENT       |
|                                                                                                                                     | DATE                                 |                                                                      |     |          |    |                  |                          |                                 |                            |
| € Holes, bolts<br>(ASTM A307), hex                                                                                                  | MISSOURI HIGHWAYS AND TRANSPORTATION | OMMISSION                                                            |     |          |    | 105 WEST CAPITOL | JEFFERSON CITY. MO 65102 | -888-ASK-MODOT (1-888-275-6636) |                            |
| nuts, washers,<br>and plate<br>4" x 3/8" x 16" plate                                                                                | MISSOURI HIGHW                       |                                                                      |     |          |    |                  |                          | 1 - 888                         |                            |
| N D-D                                                                                                                               |                                      |                                                                      |     |          |    |                  |                          |                                 |                            |
| titute a 3/16" (Min.<br>per bolt.<br>specified in Sec 712 for<br>ts may be substituted for<br>ed ASTM A307 bolts.<br>be galvanized. |                                      |                                                                      |     |          |    |                  |                          |                                 |                            |
| noted.<br>ns will be considered                                                                                                     |                                      |                                                                      |     |          |    |                  |                          |                                 |                            |
| ate Diaphragm for P/S                                                                                                               |                                      |                                                                      |     |          |    |                  |                          |                                 |                            |
| gms and angle connections.                                                                                                          |                                      |                                                                      |     |          |    |                  |                          |                                 |                            |
| DIA05_NU53_skewed.dgn 10:36                                                                                                         | :04                                  | A                                                                    | M   |          | 7/ | 77:              | 20:                      | 20                              |                            |